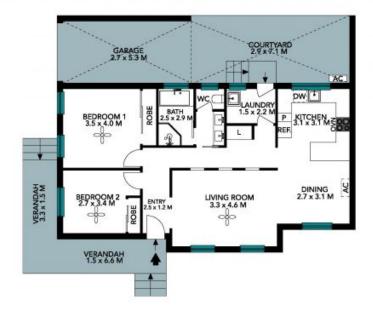

## Stylish front villa living

- Two generous bedrooms featuring mirrored built-in wardrobes and ceiling fans
- Open-plan living and dining with floorboards and split-system air conditioning
- Minimalist Stone kitchen equipped with quality appliances and soft close drawers
- Modern sizeable bathroom with separate double vanity and toilet
- Lock-up garage with roller door access to the yard as well as driveway parking
- Ample storage space with ceiling attic, internal laundry and low maintenance yard
- Extremely low strata levies, ideal for downsizers, young families or professional couples
- Walking distance to an array of cafes, shops, beaches and walking tracks

## 7/6-8 Ida Street Sans Souci

The floor plan is not to scale; measurements are indicative and in metres. All features included in this 3D plan are for inspiration purposes only.

This is not an exact replica of the property or the position of exterior elements. Plans should not be relied on. Interested parties should make and rely on their own enquiries.