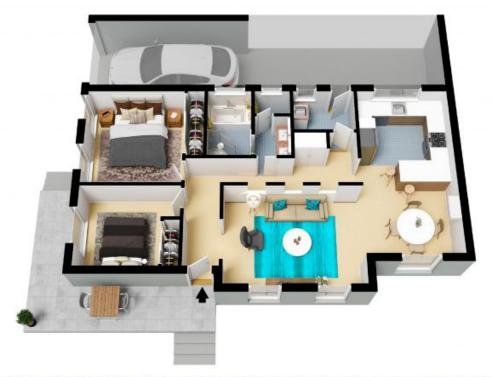

## Stylish front villa living

- Two generous bedrooms featuring mirrored built-in wardrobes and ceiling fans
- Open-plan living and dining with floorboards and split-system air conditioning
- Minimalist Stone kitchen equipped with quality appliances and soft close drawers
- Modern sizeable bathroom with separate double vanity and toilet
- Lock-up garage with roller door access to the yard as well as driveway parking
- Ample storage space with ceiling attic, internal laundry and low maintenance yard
- Extremely low strata levies, ideal for downsizers, young families or professional couples
- Walking distance to an array of cafes, shops, beaches and walking tracks

## 7/6-8 Ida Street Sans Souci

The floor plan is not to scale; measurements are indicative and in metres. All features included in this 3D plan are for inspiration purposes only.

This is not an exact replica of the property or the position of exterior elements. Plans should not be relied on. Interested parties should make and rely on their own enquiries.