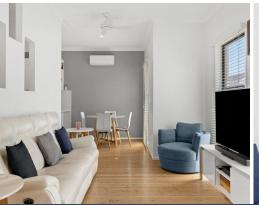

## Stylish front villa living

- Two generous bedrooms featuring mirrored built-in wardrobes and ceiling fans
- Open-plan living and dining with floorboards and split-system air conditioning
- Minimalist Stone kitchen equipped with quality appliances and soft close drawers
- Modern sizeable bathroom with separate double vanity and toilet
- Lock-up garage with roller door access to the yard as well as driveway parking
- Ample storage space with ceiling attic, internal laundry and low maintenance yard
- Extremely low strata levies, ideal for downsizers, young families or professional couples
- Walking distance to an array of cafes, shops, beaches and walking tracks