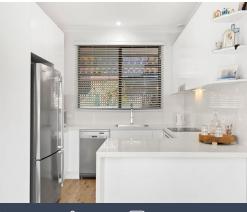

## Stylish front villa living

- Two generous bedrooms featuring mirrored built-in wardrobes and ceiling fans
- Open-plan living and dining with floorboards and split-system air conditioning
- Minimalist Stone kitchen equipped with quality appliances and soft close drawers
- Modern sizeable bathroom with separate double vanity and toilet
- Lock-up garage with roller door access to the yard as well as driveway parking
- Ample storage space with ceiling attic, internal laundry and low maintenance yard
- Extremely low strata levies, ideal for downsizers, young families or professional couples
- Walking distance to an array of cafes, shops, beaches and walking tracks