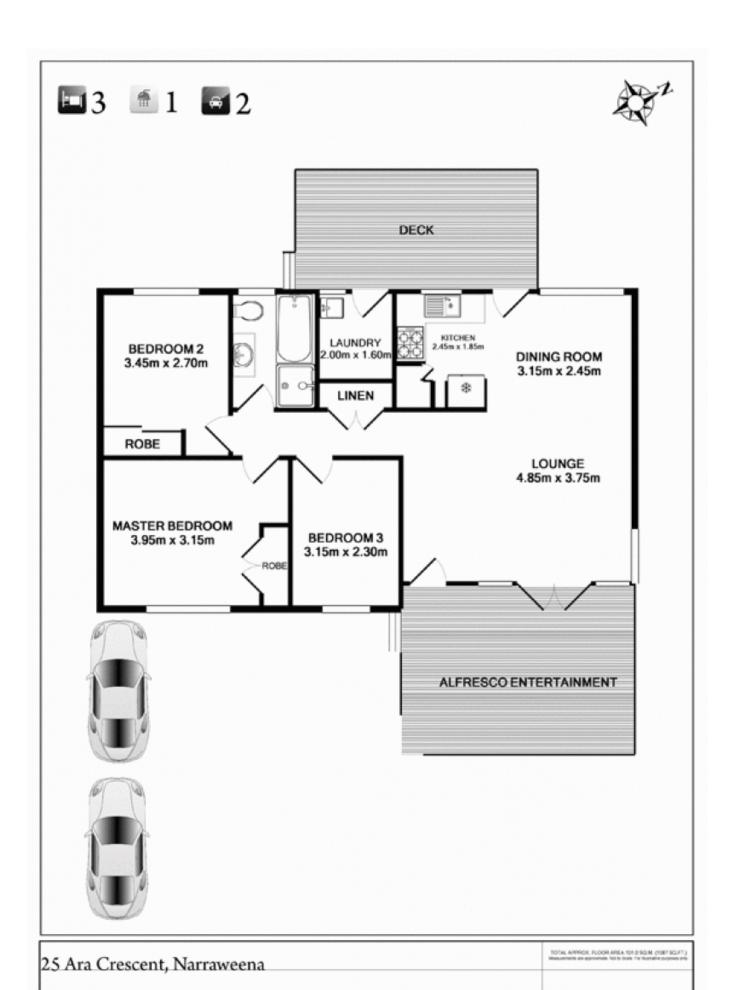

## Immaculate, Single Level Family Home

Located in a quiet tree lined street, minutes from a choice of schools, local shops and transport is the immaculately presented, single level home.

- Generous living and dining area highlighted by newly polished floors & natural light
- Bi-fold doors open to a lovely timber entertainers deck overlooking the front yard
- Beautifully landscaped front yard with privacy hedging and ornate boardwalk pathway
- Modern kitchen with glass splashbacks, gas cooking and dishwasher
- 3 generous bedrooms with built ins in the main and 2nd bedrooms
- Neat and tidy family bathroom with frameless shower screen and heated towel racks
- Undercover timber deck at the rear overlooking the landscaped tiered yard
- R/C air conditioning, two parking spaces and a warm family feel