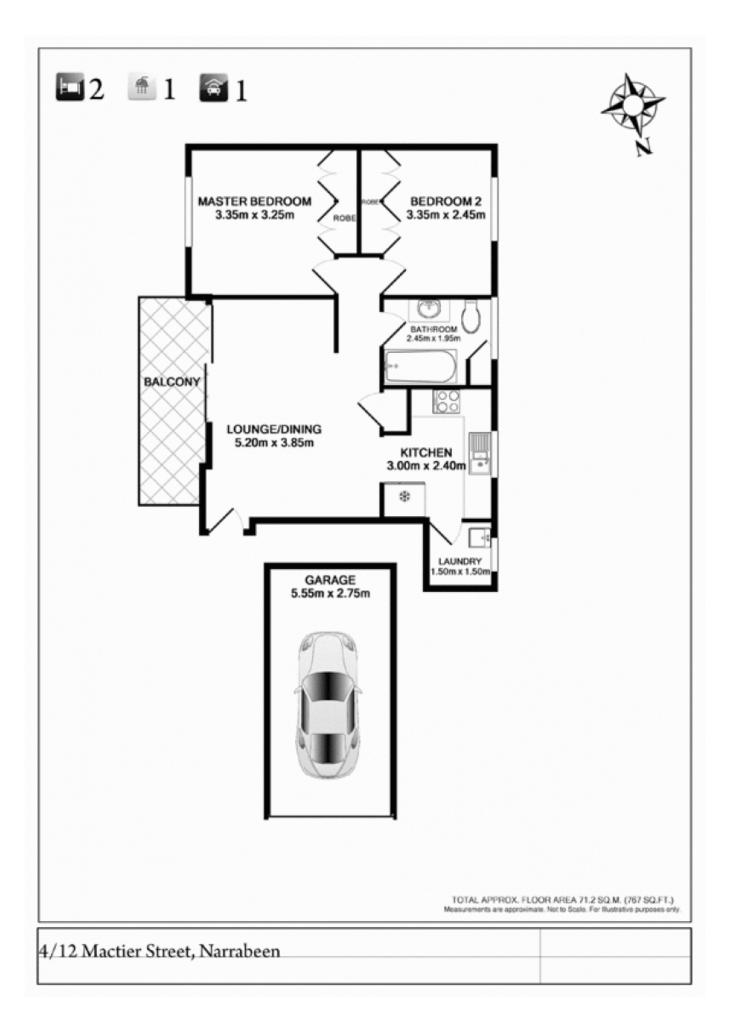

- \* Newly painted and carpeted throughout with a sunny east aspect
- \* Brand new full bathroom with frameless shower screen and floor to ceiling tiles
- \* Two generous bedrooms with built in wardrobes
- \* Generous tiled balcony off the open plan living area
- \* Modern kitchen with timber floors and an adjacent internal laundry
- \* Lock up garage, linen/storage cupboard, heated towel racks