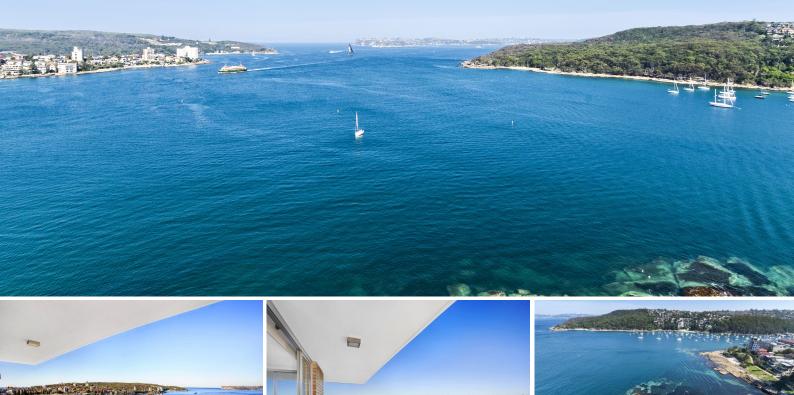

## Harbourfront penthouse with 'wow' factor

Price:

4

ഫ

\$4,860,000

4

وصفا

2

Your once in a lifetime opportunity to secure your piece of paradise in this spacious penthouse apartment. 'One Lauderdale' boasts some of Sydney's most captivating harbour views. It offers house-like proportions at 436sqm in an exceptional location within footsteps to beaches. This immaculate penthouse has seen only one owner in over 30 years and is a blank canvas waiting to be transformed into something truly spectacular.

- 270-degree views from Manly Wharf to Fairlight Beach through Watsons Bay
- Open plan kitchen and vast living/dining room with expansive harbour views
- Formal and informal indoor/outdoor entertaining with a wraparound balcony
- Kitchen with granite bench tops and sleek appliances including a dishwasher
- Generous bedrooms with a mix of built-ins, walk-ins, harbour views, balconies
- Two of four bedrooms feature private ensuites, master bath with corner spa
- Internal laundry, air conditioning, video security entrance, lift, double garage
- Beaches at door, stroll to Fairlight village cafes, Manly Wharf and surf beach