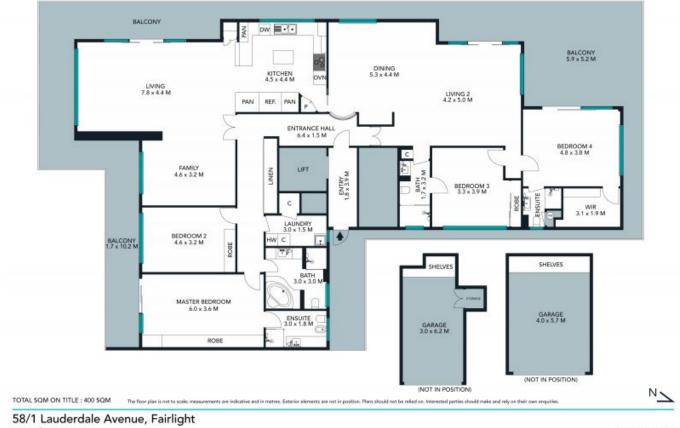

- 270-degree views from Manly Wharf to Fairlight Beach through Watsons Bay
- Open plan kitchen and vast living/dining room with expansive harbour views
- Formal and informal indoor/outdoor entertaining with a wraparound balcony
- Kitchen with granite bench tops and sleek appliances including a dishwasher
- Generous bedrooms with a mix of built-ins, walk-ins, harbour views, balconies
- Two of four bedrooms feature private ensuites, master bath with corner spa
- Internal laundry, air conditioning, video security entrance, lift, double garage
- Beaches at door, stroll to Fairlight village cafes, Manly Wharf and surf beach