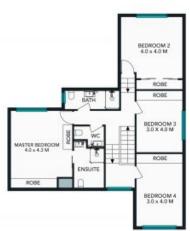

Price:

Contact Agent

**Jane Booty** 0412 207 452

Viviane Mylott 0438 983 615

TOTAL LAND AREA: 837 SQM TOTAL LIVING AREA: 313 SQM

The floor plan is not to scale. Measurements are indicative and in metres. Exterior elements are not in position. Plans should not be relied on. Interested parties should make and rely on their own enquiries.