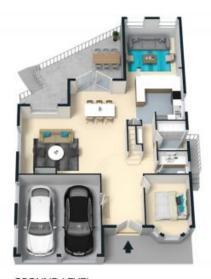

Price:

Contact Agent

**Jane Booty** 0412 207 452

Viviane Mylott 0438 983 615

TOTAL LAND AREA: 837 SQM TOTAL LIVING AREA: 313 SQM

The floor plan is not to scale. Measurements are indicative and in metres. Exterior elements are not in position. Plans should not be relied on. Interested parties should make and rely on their own enquiries.

1/36 Alana Drive, West Pennant Hills stonerealestate.com.au

Produced by DI.