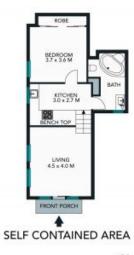

1/36 Alana Drive, West Pennant Hills

stonerealestate.com.au Produced by DIAI

SELF CONTAINED AREA

ZN.

The floor plan is not to scale; measurements are indicative and in metros. All features included in this 3D plan are for inspiration purposes only. This is not an exact replics of the property or the position of estatrior elements. Plans should not be relied on, interested parties should not be relied on. Interested parties should not be relied on.

1/36 Alana Drive, West Pennant Hills stonerealestate.com.au

Produced by DI.