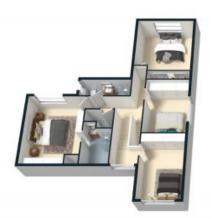

Price:

Contact Agent

**Jane Booty** 0412 207 452

Viviane Mylott 0438 983 615

TOTAL LAND AREA: 837 SQM TOTAL LIVING AREA: 313 SQM

The floor plan is not to scale. Measurements are indicative and in metres. Exterior elements are not in position. Plans should not be relied on. Interested parties should make and rely on their own enquiries.

1/36 Alana Drive, West Pennant Hills

stonerealestate.com.au Produced by DIAI

SELF CONTAINED AREA

ZN.

The floor plan is not to scale; measurements are indicative and in metros. All features included in this 3D plan are for inspiration purposes only. This is not an exact replics of the property or the position of estatrior elements. Plans should not be relied on, interested parties should not be relied on. Interested parties should not be relied on.