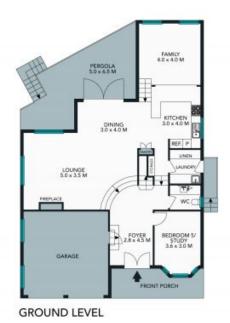

Price:

Contact Agent

**Jane Booty** 0412 207 452

Viviane Mylott 0438 983 615

TOTAL LAND AREA: 837 SQM TOTAL LIVING AREA: 313 SQM

The floor plan is not to scale. Measurements are indicative and in metres. Exterior elements are not in position. Plans should not be relied on. Interested parties should make and rely on their own enquiries.