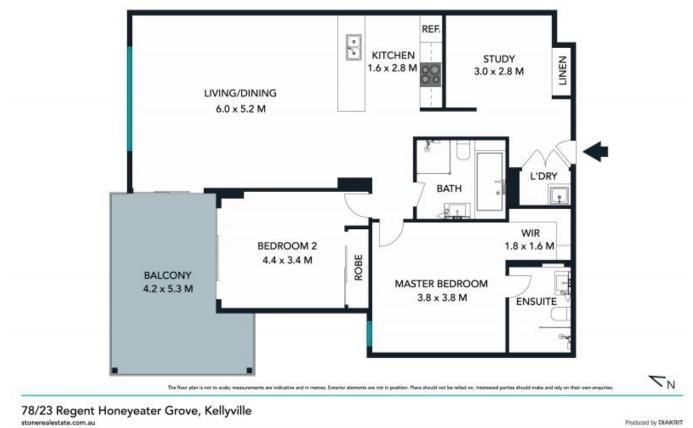

## Modern marvel

This architect designed apartment is thoughtfully located on the first floor and situated within a vibrant, urban environment. The residence offers a vast, open floor plan that will delight the senses. Completed with premium finishes this beautiful space will suit even the fussiest of buyers.

- Understated luxury finishes and fittings throughout
- Two generous sized bedrooms
- Master with fitted walk-in wardrobe and modern ensuite
- Versatile separate home office or study with ample storage
- Quality stainless steel appliances, gas cooking and feature stone bench tops
- Wonderful sunlit living and dining flows onto expansive entertaining balcony
- Stylish main bathroom fully tiled with bath and shower
- Internal European laundry complete with dryer