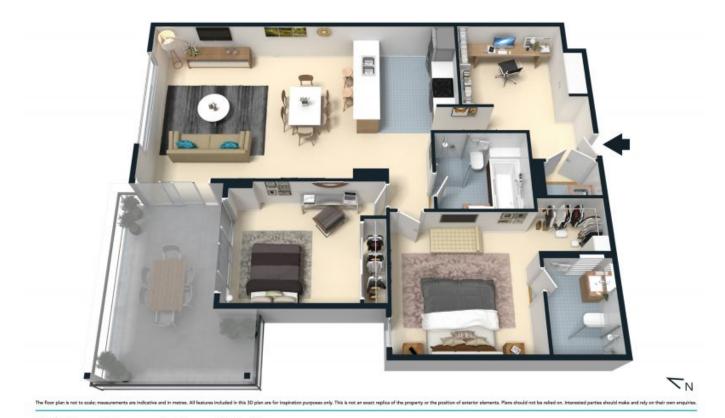

## Modern marvel

This architect designed apartment is thoughtfully located on the first floor and situated within a vibrant, urban environment. The residence offers a vast, open floor plan that will delight the senses. Completed with premium finishes this beautiful space will suit even the fussiest of buyers.

- Understated luxury finishes and fittings throughout
- Two generous sized bedrooms
- Master with fitted walk-in wardrobe and modern ensuite
- Versatile separate home office or study with ample storage
- Quality stainless steel appliances, gas cooking and feature stone bench tops
- Wonderful sunlit living and dining flows onto expansive entertaining balcony
- Stylish main bathroom fully tiled with bath and shower
- Internal European laundry complete with dryer