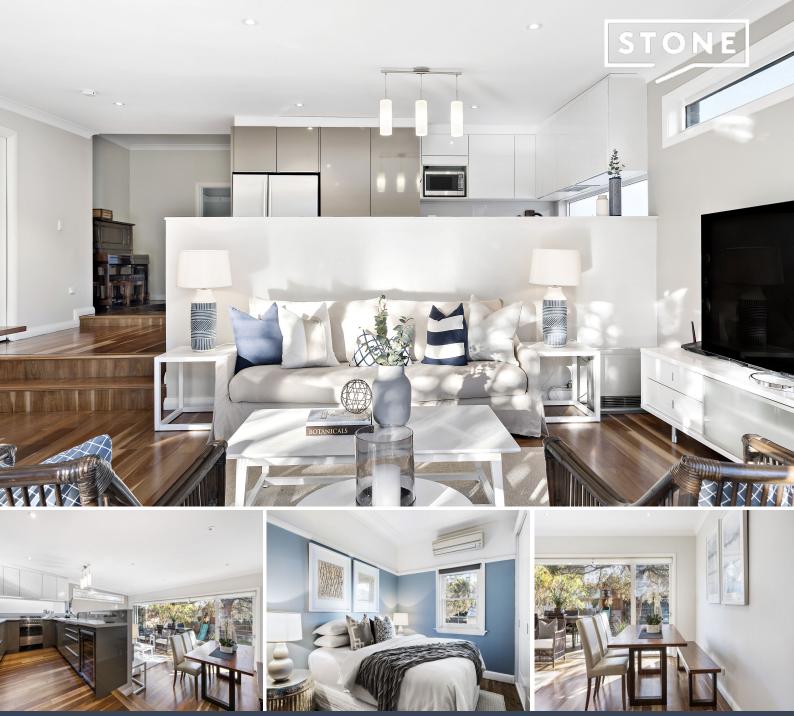

## Peaceful family retreat in convenient location

Set back privately screened by trees, this generously extended bungalow offers quiet interiors with a blend of the traditional and new in a serene setting. The home is flawlessly presented and flows to a large garden ideal for family life and entertaining, while the location is only moments to Figtree village, Blackman Park, express city buses and Lane Cove West Public School.

- High ornate ceilings and picture/plate rails provide hallmark period appeal
- Superb natural light and intricate leadlight windows featuring double glazing
- Spacious open plan living/dining and near new well-appointed Schmidt kitchen
- Rear of the home unfolds to a large entertainment deck and secure level garden
- Flexible layout provides for 5 bedrooms or 4 with built-ins plus second living
- 2 upgraded family bathrooms, 1 including bath, and separate internal laundry
- Spotted gum and classic pine timber floors, fans, gas heat, cooking and water
- Rain tank, gated side access, versatile garage/storage and off-street parking