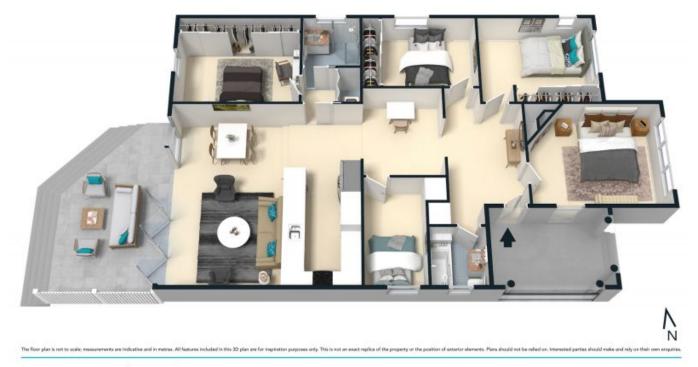

- High ornate ceilings and picture/plate rails provide hallmark period appeal
- Superb natural light and intricate leadlight windows featuring double glazing
- Spacious open plan living/dining and near new well-appointed Schmidt kitchen
- Rear of the home unfolds to a large entertainment deck and secure level garden
- Flexible layout provides for 5 bedrooms or 4 with built-ins plus second living
- 2 upgraded family bathrooms, 1 including bath, and separate internal laundry
- Spotted gum and classic pine timber floors, fans, gas heat, cooking and water
- Rain tank, gated side access, versatile garage/storage and off-street parking