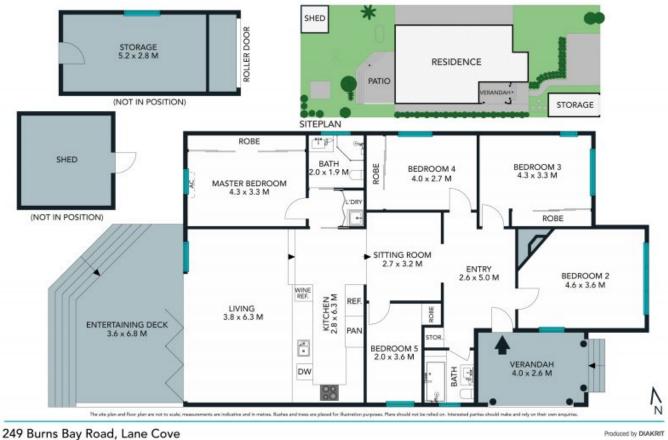

- High ornate ceilings and picture/plate rails provide hallmark period appeal
- Superb natural light and intricate leadlight windows featuring double glazing
- Spacious open plan living/dining and near new well-appointed Schmidt kitchen
- Rear of the home unfolds to a large entertainment deck and secure level garden
- Flexible layout provides for 5 bedrooms or 4 with built-ins plus second living
- 2 upgraded family bathrooms, 1 including bath, and separate internal laundry
- Spotted gum and classic pine timber floors, fans, gas heat, cooking and water
- Rain tank, gated side access, versatile garage/storage and off-street parking