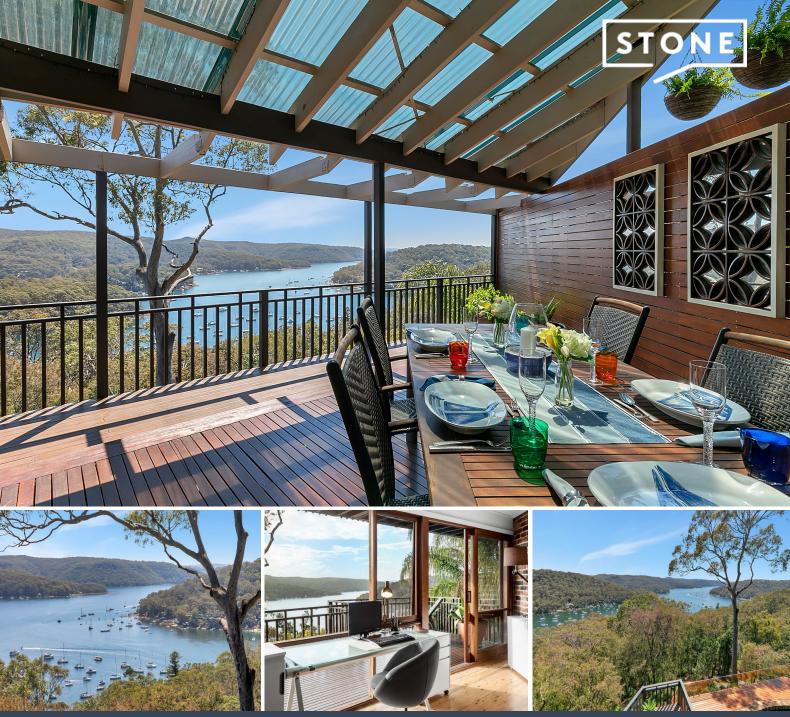

## One of Sydney's most enchanting escapes

Postcard-perfect views over Pittwater's yacht-jewelled bays to Ku-ring-gai Chase National Park take centre stage from this luxurious resort-like sanctuary. Showcasing sweeping glass wrapped living spaces and extensive waterside decks drenched in northerly sunlight, it rests at the end of an exclusive cul-de-sac on private easycare gardens adjoining natural bushland reserve.

- Commanding views over Pittwater to Barrenjoey lighthouse at Palm Beach
- Bright open living and dining space with cathedral ceiling and cosy fireplace
- Glass sliders open to a wide sunlit verandah with covered entertaining area
- Family room, 4th bedroom/home office flows to lower deck
- Poolside retreat opens to pool-deck
- CaesarStone kitchen with dishwasher
- Main bedroom has ensuite, sleek bathrooms
- Set on 771sqm of easycare tropical landscaped gardens with a sparkling pool