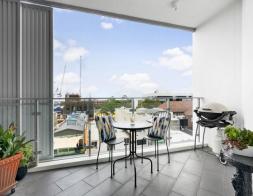

## Designer style with far-reaching panoramas

Stylish finishes and good natural light are perfectly combined in this designer apartment along with an expansive urban outlook that stretches to the Blue Mountains. Quietly set in the ultra-modern 'Ivory ' circa 2016 complex, it makes a smart contemporary living space that is exceptionally comfortable, incredibly convenient and designed for easy care living at the Village.

- Set amid Lane Cove's vibrant cafe, dining and shopping precinct
- Please note "Ivory" entry is at " 1 Pottery Lane"
- No common walls, crisp and open interiors, wide timber floors
- Security lift access, ducted air conditioning, video intercom
- Quality eat-in stone kitchen equipped with chic gas appliances
- Two good sized double bedrooms both have built-in storage
- Designer ensuite, main bathroom and an internal laundry
- Large entertainment terrace with elevated leafy outlook