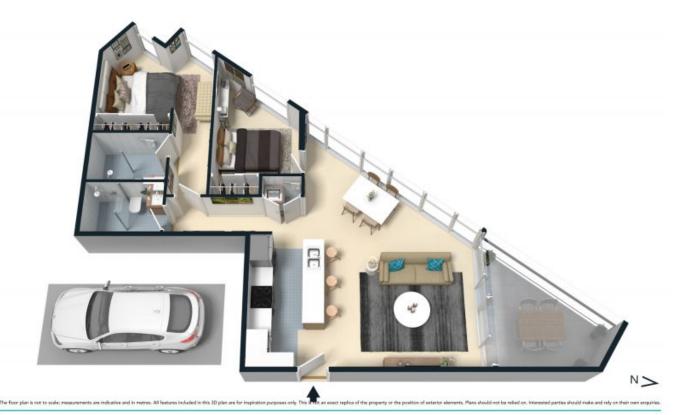

## Designer style with far-reaching panoramas

Stylish finishes and good natural light are perfectly combined in this designer apartment along with an expansive urban outlook that stretches to the Blue Mountains. Quietly set in the ultra-modern 'Ivory ' circa 2016 complex, it makes a smart contemporary living space that is exceptionally comfortable, incredibly convenient and designed for easy care living at the Village.

- Set amid Lane Cove's vibrant cafe, dining and shopping precinct
- Please note "Ivory" entry is at " 1 Pottery Lane"
- No common walls, crisp and open interiors, wide timber floors
- Security lift access, ducted air conditioning, video intercom
- Quality eat-in stone kitchen equipped with chic gas appliances
- Two good sized double bedrooms both have built-in storage
- Designer ensuite, main bathroom and an internal laundry
- Large entertainment terrace with elevated leafy outlook