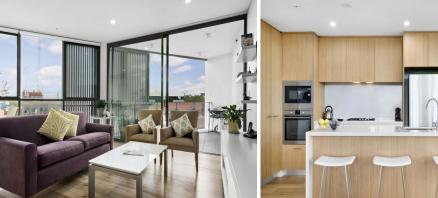

## Designer style with far-reaching panoramas

Stylish finishes and good natural light are perfectly combined in this designer apartment along with an expansive urban outlook that stretches to the Blue Mountains. Quietly set in the ultra-modern 'Ivory ' circa 2016 complex, it makes a smart contemporary living space that is exceptionally comfortable, incredibly convenient and designed for easy care living at the Village.

- Set amid Lane Cove's vibrant cafe, dining and shopping precinct
- Please note "Ivory" entry is at " 1 Pottery Lane"
- No common walls, crisp and open interiors, wide timber floors
- Security lift access, ducted air conditioning, video intercom
- Quality eat-in stone kitchen equipped with chic gas appliances
- Two good sized double bedrooms both have built-in storage
- Designer ensuite, main bathroom and an internal laundry
- Large entertainment terrace with elevated leafy outlook