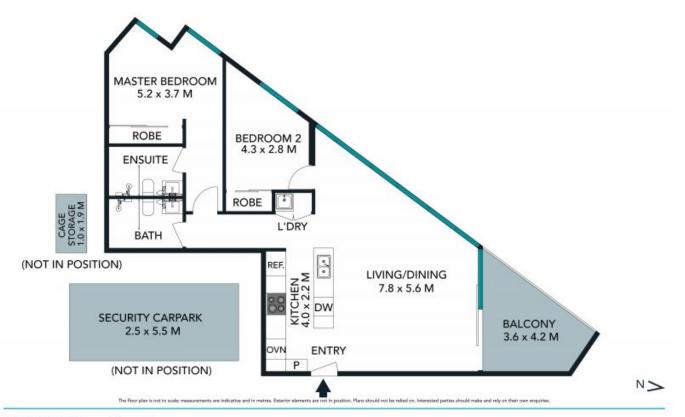

- Set amid Lane Cove's vibrant cafe, dining and shopping precinct
- Please note "Ivory" entry is at " 1 Pottery Lane"
- No common walls, crisp and open interiors, wide timber floors
- Security lift access, ducted air conditioning, video intercom
- Quality eat-in stone kitchen equipped with chic gas appliances
- Two good sized double bedrooms both have built-in storage
- Designer ensuite, main bathroom and an internal laundry
- Large entertainment terrace with elevated leafy outlook