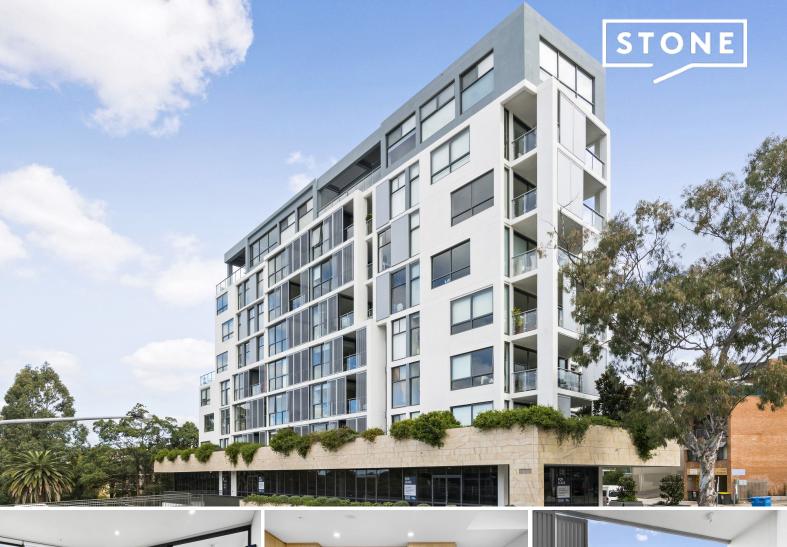

608/1 Little Street Lane Cove, NSW

## Designer style with far-reaching panoramas

Stylish finishes and good natural light are perfectly combined in this designer apartment along with an expansive urban outlook that stretches to the Blue Mountains. Quietly set in the ultra-modern 'Ivory ' circa 2016 complex, it makes a smart contemporary living space that is exceptionally comfortable, incredibly convenient and designed for easy care living at the Village.

- Set amid Lane Cove's vibrant cafe, dining and shopping precinct
- Please note "Ivory" entry is at " 1 Pottery Lane"
- No common walls, crisp and open interiors, wide timber floors
- Security lift access, ducted air conditioning, video intercom
- Quality eat-in stone kitchen equipped with chic gas appliances
- Two good sized double bedrooms both have built-in storage
- Designer ensuite, main bathroom and an internal laundry
- Large entertainment terrace with elevated leafy outlook