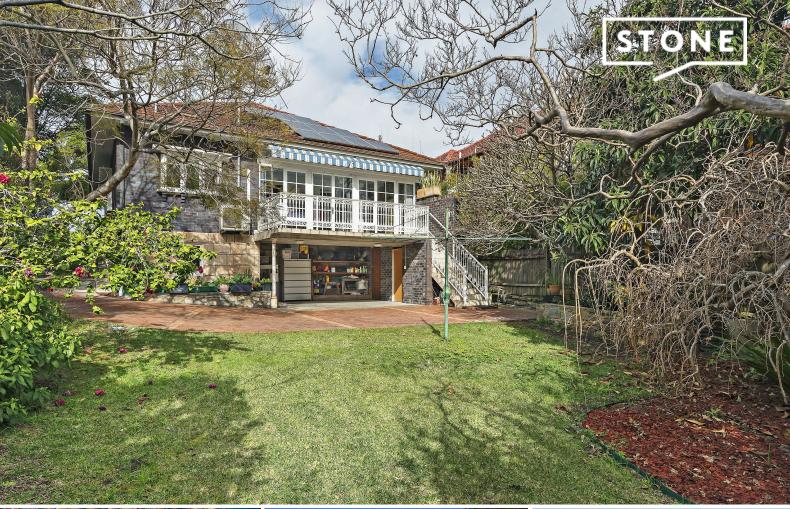

## Eastern Hill home on large 695.6sqm block

Set on a large parcel of land, this double brick home with Federation features is artfully presented throughout. The classic interiors are ready for a new family to enjoy as, or capitalise on the potential. The home is positioned for an enviable lifestyle, situated on Manly's exclusive Eastern Hill, you will not compromised on proximity.

- Solid double brick and sandstone home with classic original features
- Exposed beams, leadlight windows, ornate ceilings throughout
- The floorplan is centred around an elegant entrance and sky lit hallway
- Graceful formal lounge features classic 1930s fireplace with mantelpiece
- Sensitively renovated gas kitchen with Smeg appliances opens to terrace
- Generously proportioned master bedroom and 2 bedrooms/study
- Remodelled bathroom, external laundry, double carport plus off-street parking
- Catchment zone for Manly Village Public School and premier private schools