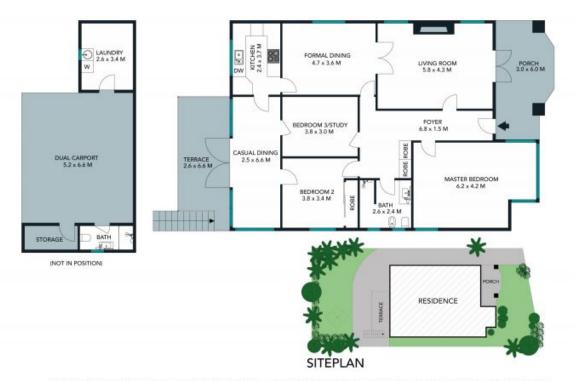

## Eastern Hill home on large 695.6sqm block

Set on a large parcel of land, this double brick home with Federation features is artfully presented throughout. The classic interiors are ready for a new family to enjoy as, or capitalise on the potential. The home is positioned for an enviable lifestyle, situated on Manly's exclusive Eastern Hill, you will not compromised on proximity.

- Solid double brick and sandstone home with classic original features
- Exposed beams, leadlight windows, ornate ceilings throughout
- The floorplan is centred around an elegant entrance and sky lit hallway
- Graceful formal lounge features classic 1930s fireplace with mantelpiece
- Sensitively renovated gas kitchen with Smeg appliances opens to terrace
- Generously proportioned master bedroom and 2 bedrooms/study
- Remodelled bathroom, external laundry, double carport plus off-street parking
- Catchment zone for Manly Village Public School and premier private schools

**Adam Moore** 0428 319 096

**Mark Skeens** 0401 241 381

The site plan and floor plan are not to scale; measurements are indicative and in metres. Bushes and trees are placed for illustration purposes. Plans should not be relied on. Interested parties should raise and rely on their own enquiries