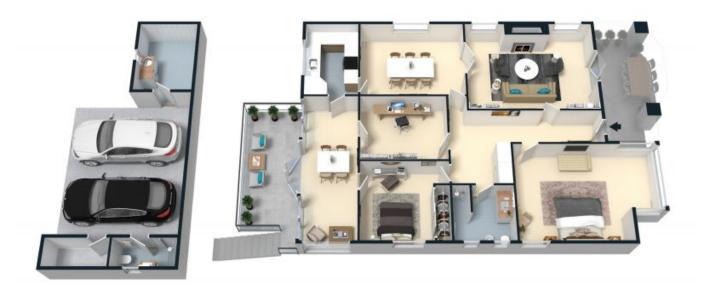

LN

37 Addison Road, Manly

stonerealestate.com.au Produced by DIAKRIT

The floor plan is not to scale; measurements are indicative and in metrors. All features included in this 3D plan are for impiration purposes only. This is not an exact replics of the property or the position of exterior elements. Plans should not be reflect on, interested parties should make and rely on their own empiries.

## 37 Addison Road, Manly stonerealestate.com.au

Produced by DIAKRIT