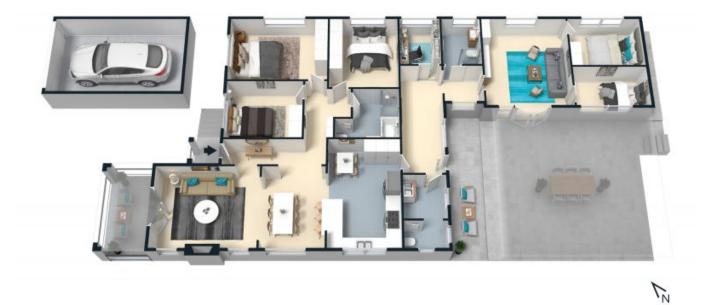

ansive garden at the rear. Recently enhanced interiors offer further creative opportunity, while the quiet leafy setting is only a short walk to popular Lane Cove schools and express city buses.

- Short walk to Figtree Plaza shops
- Easy alternate route to city via Victoria Road, the harbour bridge or the tunnel
- Open plan living and dining flows to a north facing terrace
- Double brick throughout, extremely high ceilings
- Separate formal and casual spaces, dedicated study
- Flexibility of 4 or 5 bedrooms with ample wardrobe storage
- Rumpus or teenage retreat with indoor/outdoor flow
- Stylishly renovated eat-in gas kitchen with abundant cupboards



Price:

## **Terase Calligeros** 0418 245 874

Contact Agent

www.stonerealestate.com.au



stonerealestate.com.au

Produced by DIAKRIT



The floor plan is not to scale; measurements are indicative and in metroes. All features included in this 1D plan are for impleation purposes only. This is not an exact replicts of the property or the position of extention elements. Plans should not be relied on, interested parties should make and rely on their own emparises.

54 Moore Street, Lane Cove stonerealestate.com.au

Produced by DIAKRIT