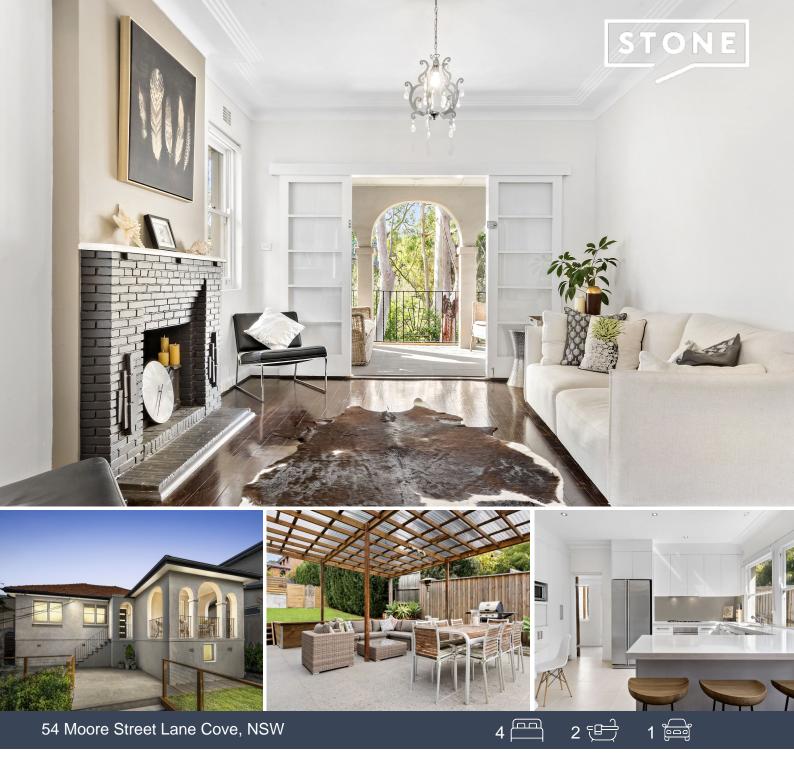

## Large family home on 1,031sqm block with leafy views

Occupying a generous 1,031sqm in a cul-de-sac street, this substantial family home enjoys private sundrenched elevation with beautiful gum tree vistas and an expansive garden at the rear. Recently enhanced interiors offer further creative opportunity, while the quiet leafy setting is only a short walk to popular Lane Cove schools and express city buses.

- Short walk to Figtree Plaza shops
- Easy alternate route to city via Victoria Road, the harbour bridge or the tunnel
- Open plan living and dining flows to a north facing terrace
- Double brick throughout, extremely high ceilings
- Separate formal and casual spaces, dedicated study
- Flexibility of 4 or 5 bedrooms with ample wardrobe storage
- Rumpus or teenage retreat with indoor/outdoor flow
- Stylishly renovated eat-in gas kitchen with abundant cupboards