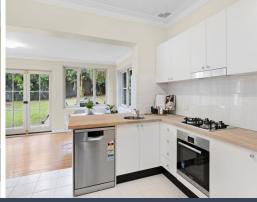

- 613sqm of northerly land with level indoor/outdoor flow, double glazing
- Good solid bones with Art deco flourishes, freshly painted inside and out
- High ceilings, timber floors, split system air conditioning
- Established backyard with huge lemon tree, paved area and side pergola
- Inviting formal area with open fireplace flows to formal dining
- Spacious casual living opens to level child safe garden, flexible dining areas
- Brand new eat-in kitchen features stainless steel appliances and gas cooking
- 3 to 4 bedrooms, ample storage, large linen closet