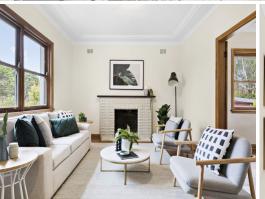

- 613sqm of northerly land with level indoor/outdoor flow, double glazing
- Good solid bones with Art deco flourishes, freshly painted inside and out
- High ceilings, timber floors, split system air conditioning
- Established backyard with huge lemon tree, paved area and side pergola
- Inviting formal area with open fireplace flows to formal dining
- Spacious casual living opens to level child safe garden, flexible dining areas
- Brand new eat-in kitchen features stainless steel appliances and gas cooking
- 3 to 4 bedrooms, ample storage, large linen closet