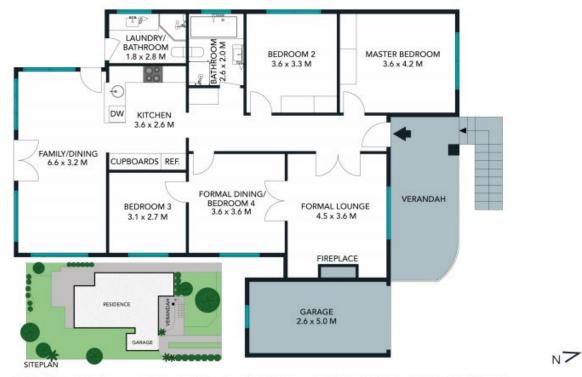

Price:

Contact Agent

**Terase Calligeros** 0418 245 874

The site plan and floor plan are not to scale; measurements are indicative and in metres. Bushes and trees are placed for illustration purposes. Plans should not be relied on. Interested parties should make and rely on their own enquiries.

- 613sqm of northerly land with level indoor/outdoor flow, double glazing
- Good solid bones with Art deco flourishes, freshly painted inside and out
- High ceilings, timber floors, split system air conditioning
- Established backyard with huge lemon tree, paved area and side pergola
- Inviting formal area with open fireplace flows to formal dining
- Spacious casual living opens to level child safe garden, flexible dining areas
- Brand new eat-in kitchen features stainless steel appliances and gas cooking
- 3 to 4 bedrooms, ample storage, large linen closet