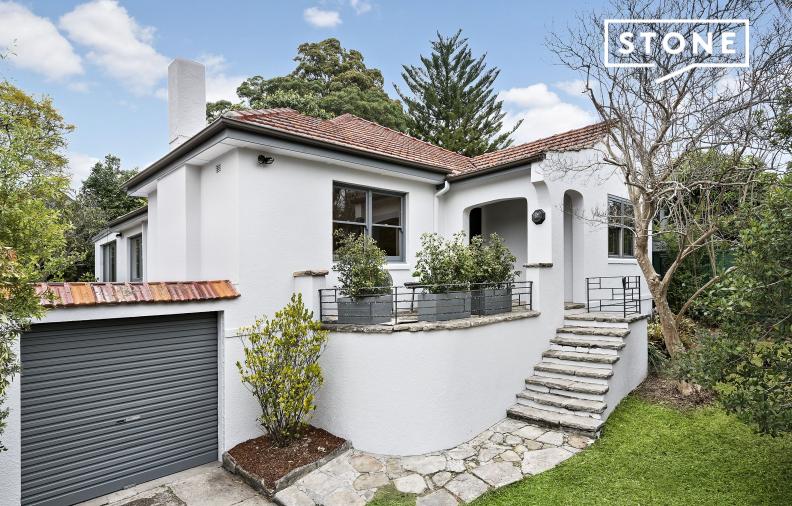

80 Epping Road Lane Cove, NSW

## Large double brick renovated home

Set on 613sqm featuring a northerly aspect, this full brick home offers single level living with quiet spacious interiors, plenty of character and further scope to modernise in a superbly convenient location. The home includes a new kitchen and updated bathrooms, flows to a large sunny garden at the rear and is ready for a young family to enjoy now and make it their own.

- 613sqm of northerly land with level indoor/outdoor flow, double glazing
- Good solid bones with Art deco flourishes, freshly painted inside and out
- High ceilings, timber floors, split system air conditioning
- Established backyard with huge lemon tree, paved area and side pergola
- Inviting formal area with open fireplace flows to formal dining
- Spacious casual living opens to level child safe garden, flexible dining areas
- Brand new eat-in kitchen features stainless steel appliances and gas cooking
- 3 to 4 bedrooms, ample storage, large linen closet