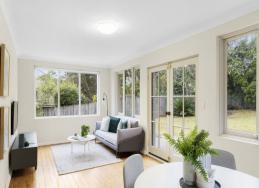

- 613sqm of northerly land with level indoor/outdoor flow, double glazing
- Good solid bones with Art deco flourishes, freshly painted inside and out
- High ceilings, timber floors, split system air conditioning
- Established backyard with huge lemon tree, paved area and side pergola
- Inviting formal area with open fireplace flows to formal dining
- Spacious casual living opens to level child safe garden, flexible dining areas
- Brand new eat-in kitchen features stainless steel appliances and gas cooking
- 3 to 4 bedrooms, ample storage, large linen closet