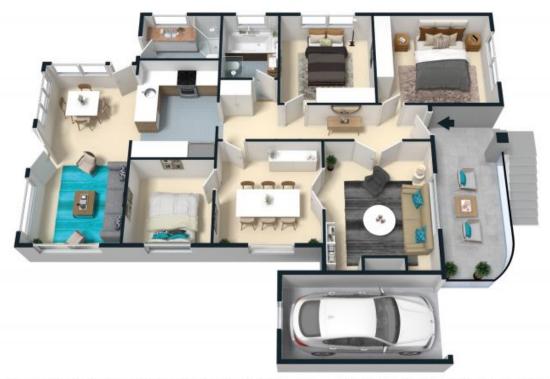

80 Epping Road, Lane Cove

Produced by DIAKRIT

The floor plan is not to scale: measurements are indicative and in motives. All features included in this 3D plan are for impiration purposes only. This is not an exact replics of the property or the position of exterior elements. Plans should not be reflect on, interested parties should make and rely on their own empiries.