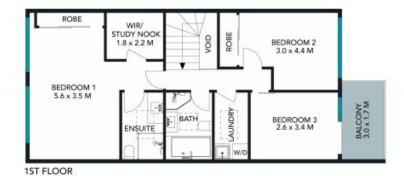

- Open-plan living & dining extending to a wonderful outdoor entertainment area
- North facing courtyard with large undercover patio, directly across pool house
- CaesarStone kitchen with breakfast bar, pantry and ample cupboard space
- King-size master suite with ensuite, mirror-built in and adjacent study nook
- Second bedroom with private balcony, third with mirror built-in wardrobe Full family bathroom and large laundry, guest powder room on lower level
- Double garage with internal access and automatic gate, plus storage
- Complex features a heated indoor pool, car wash bay, ample visitor parking

 Price:
 SOLD

 Council Rates:
 \$354.00 p/q

 Water Rates:
 \$172.00 p/q

 Strata Rates:
 \$1,050.00 p/q

**Trent McKay** 0419 288 867

Andre Schemmel
0432509245

N>

re floor plan is not to scale; measurements are indicative and in metres. Exterior elements are not in position. Mans should not be relied on, interested parties should make and rely on their own enquiries.