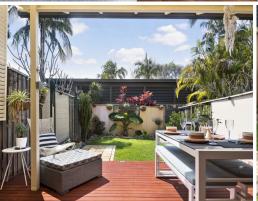

- Open-plan living & dining extending to a wonderful outdoor entertainment area
- North facing courtyard with large undercover patio, directly across pool house
- CaesarStone kitchen with breakfast bar, pantry and ample cupboard space
- King-size master suite with ensuite, mirror-built in and adjacent study nook
- Second bedroom with private balcony, third with mirror built-in wardrobe Full family bathroom and large laundry, guest powder room on lower level
- Double garage with internal access and automatic gate, plus storage
- Complex features a heated indoor pool, car wash bay, ample visitor parking