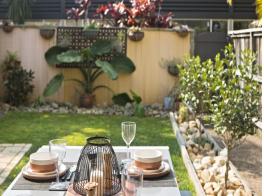

- Open-plan living & dining extending to a wonderful outdoor entertainment area
- North facing courtyard with large undercover patio, directly across pool house
- CaesarStone kitchen with breakfast bar, pantry and ample cupboard space
- King-size master suite with ensuite, mirror-built in and adjacent study nook
- Second bedroom with private balcony, third with mirror built-in wardrobe Full family bathroom and large laundry, guest powder room on lower level
- Double garage with internal access and automatic gate, plus storage
- Complex features a heated indoor pool, car wash bay, ample visitor parking