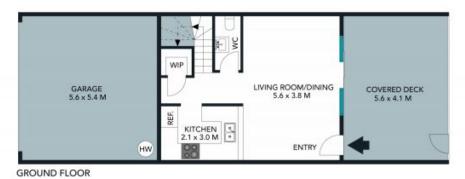

- Open-plan living & dining extending to a wonderful outdoor entertainment area
- North facing courtyard with large undercover patio, directly across pool house
- CaesarStone kitchen with breakfast bar, pantry and ample cupboard space
- King-size master suite with ensuite, mirror-built in and adjacent study nook
- Second bedroom with private balcony, third with mirror built-in wardrobe Full family bathroom and large laundry, guest powder room on lower level
- Double garage with internal access and automatic gate, plus storage
- Complex features a heated indoor pool, car wash bay, ample visitor parking

 Price:
 SOLD

 Council Rates:
 \$354.00 p/q

 Water Rates:
 \$172.00 p/q

 Strata Rates:
 \$1,050.00 p/q

**Trent McKay** 0419 288 867

Andre Schemmel
0432509245

N>

re floor plan is not to scale; measurements are indicative and in metres. Exterior elements are not in position. Mans should not be relied on, interested parties should make and rely on their own enquiries.