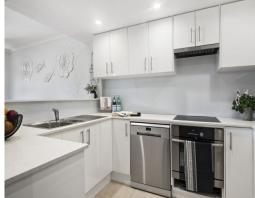

- Open-plan living & dining extending to a wonderful outdoor entertainment area
- North facing courtyard with large undercover patio, directly across pool house
- CaesarStone kitchen with breakfast bar, pantry and ample cupboard space
- King-size master suite with ensuite, mirror-built in and adjacent study nook
- Second bedroom with private balcony, third with mirror built-in wardrobe Full family bathroom and large laundry, guest powder room on lower level
- Double garage with internal access and automatic gate, plus storage
- Complex features a heated indoor pool, car wash bay, ample visitor parking