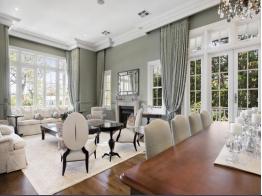

- Inspired Chateau Architects design enhanced with world-class designer finishes
- The separate living zones of this home are magnificent in size and practicality
- Italian marble island kitchen with premium European appliances and butlers pantry
- Palatial master suite with robe/dressing room, ensuite and balcony with district outlook
- Home office/library with lobby, guest wing, opulent bathrooms, state-of-the-art finishes
- Poolside cabana, patio with BBQ and pizza oven, putting green and landscaped gardens