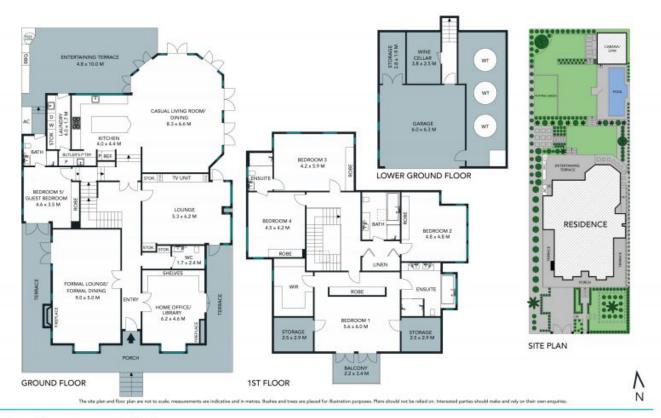

ropean appliances and butlers pantry
- Palatial master suite with robe/dressing room, ensuite and balcony with district outlook
- Home office/library with lobby, guest wing, opulent bathrooms, state-of-the-art finishes
- Poolside cabana, patio with BBQ and pizza oven, putting green and landscaped gardens

Price:

Contact agent



Maria Cassarino 0411 818 093



**Julian Rowe** 0412 544 448



The floor plan is not to scale; measurements are indicative and in metres. All features included in this 3D plan are for inspiration purposes only. This is not an exect replica of the property or the position of exterior elements. Plans should not be reflect on, interested parties should make and rely on their own enquiries

## 48 Grandview Grove, Seaforth

stonerealestate.com.au Produced by DIAKRIT



## 48 Grandview Grove, Seaforth

stonerealestate.com.au Produced by DIAKRIT