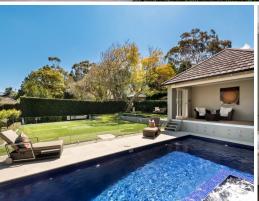

- Inspired Chateau Architects design enhanced with world-class designer finishes
- The separate living zones of this home are magnificent in size and practicality
- Italian marble island kitchen with premium European appliances and butlers pantry
- Palatial master suite with robe/dressing room, ensuite and balcony with district outlook
- Home office/library with lobby, guest wing, opulent bathrooms, state-of-the-art finishes
- Poolside cabana, patio with BBQ and pizza oven, putting green and landscaped gardens