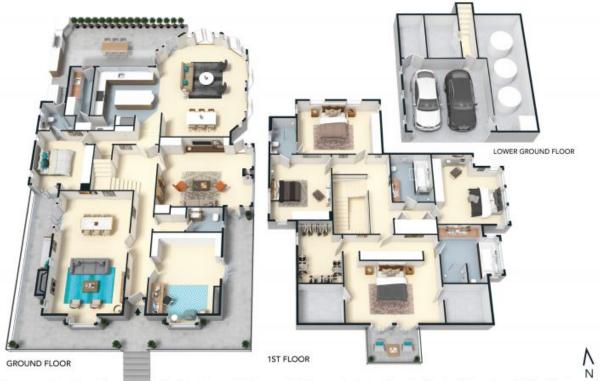

sterpiece is a landmark for the ages. Rising majestically on 1226sqm with 708sqm internal floor space and a stunning northern aspect, this home is one of a kind and one you will be proud to own.

- Inspired Chateau Architects design enhanced with world-class designer finishes
- The separate living zones of this home are magnificent in size and practicality
- Italian marble island kitchen with premium European appliances and butlers pantry
- Palatial master suite with robe/dressing room, ensuite and balcony with district outlook
- Home office/library with lobby, guest wing, opulent bathrooms, state-of-the-art finishes
- Poolside cabana, patio with BBQ and pizza oven, putting green and landscaped gardens

Price:

Contact agent



Maria Cassarino 0411 818 093



**Julian Rowe** 0412 544 448



The floor plan is not to scale; measurements are indicative and in metres. All features included in this 3D plan are for inspiration purposes only. This is not an exect replica of the property or the position of exterior elements. Plans should not be reflect on, interested parties should make and rely on their own enquiries

## 48 Grandview Grove, Seaforth

stonerealestate.com.au Produced by DIAKRIT



## 48 Grandview Grove, Seaforth

stonerealestate.com.au Produced by DIAKRIT