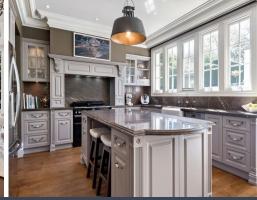

- Inspired Chateau Architects design enhanced with world-class designer finishes
- The separate living zones of this home are magnificent in size and practicality
- Italian marble island kitchen with premium European appliances and butlers pantry
- Palatial master suite with robe/dressing room, ensuite and balcony with district outlook
- Home office/library with lobby, guest wing, opulent bathrooms, state-of-the-art finishes
- Poolside cabana, patio with BBQ and pizza oven, putting green and landscaped gardens