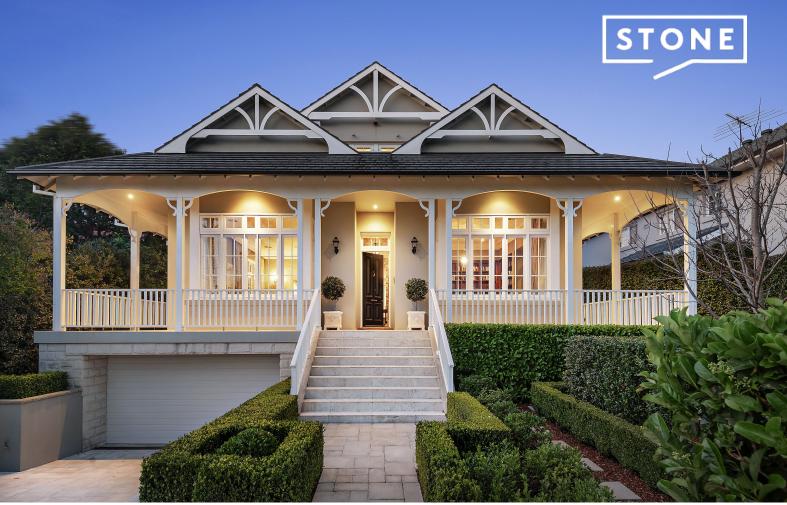

## Landmark residence of unsurpassed luxury , style and sophistication

Unequivocally one of the finest examples of Hamptons-style opulence in Sydney, this inspiring masterpiece is a landmark for the ages. Rising majestically on 1226sqm with 708sqm internal floor space and a stunning northern aspect, this home is one of a kind and one you will be proud to own.

- Inspired Chateau Architects design enhanced with world-class designer finishes
- The separate living zones of this home are magnificent in size and practicality
- Italian marble island kitchen with premium European appliances and butlers pantry
- Palatial master suite with robe/dressing room, ensuite and balcony with district outlook
- Home office/library with lobby, guest wing, opulent bathrooms, state-of-the-art finishes
- Poolside cabana, patio with BBQ and pizza oven, putting green and landscaped gardens