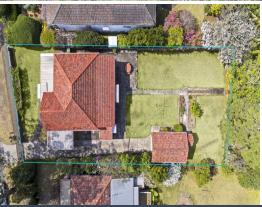

## Original 1920's bungalow with unlimited potential

Owned by the same family for 79 years, this single level character residence is one of the few remaining original homes in this tightly-held peaceful enclave. Set upon a superb 815sqm (approx) block of sundrenched level land, its light-filled interiors and large garden present a rare blank canvas with unlimited scope to personalise or an opportunity to build your dream home (STCA).

- Spacious living room, separate light & bright dining opens to alfresco setting
- Entertaining terrace, sunny garden with large level lawn, room for pool (STCA)
- Original kitchen overlooks garden, study, sunroom with wraparound windows
- Three generous-sized bedrooms, family bathroom with bath & separate shower
- High ceilings, laundry with additional bathroom facilities, garden storage
- Single LUG with further off-street parking, exceptional investment opportunity
- Set in a tranquil address footsteps to golf course, parks & buses to rail & Chatswood
- Stroll to local shops & popular Beaumont Road Public, Killara High catchment