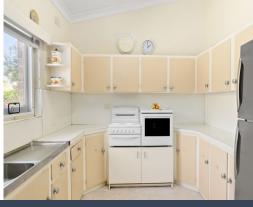

- Spacious living room, separate light & bright dining opens to alfresco setting
- Entertaining terrace, sunny garden with large level lawn, room for pool (STCA)
- Original kitchen overlooks garden, study, sunroom with wraparound windows
- Three generous-sized bedrooms, family bathroom with bath & separate shower
- High ceilings, laundry with additional bathroom facilities, garden storage
- Single LUG with further off-street parking, exceptional investment opportunity
- Set in a tranquil address footsteps to golf course, parks & buses to rail & Chatswood
- Stroll to local shops & popular Beaumont Road Public, Killara High catchment