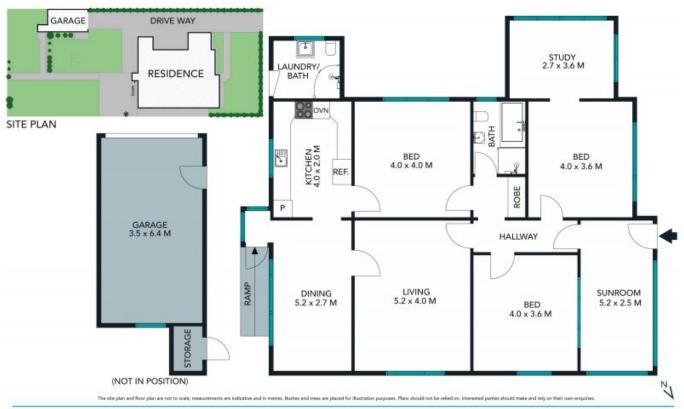

- Spacious living room, separate light & bright dining opens to alfresco setting
- Entertaining terrace, sunny garden with large level lawn, room for pool (STCA)
- Original kitchen overlooks garden, study, sunroom with wraparound windows
- Three generous-sized bedrooms, family bathroom with bath & separate shower
- High ceilings, laundry with additional bathroom facilities, garden storage
- Single LUG with further off-street parking, exceptional investment opportunity
- Set in a tranquil address footsteps to golf course, parks & buses to rail & Chatswood
- Stroll to local shops & popular Beaumont Road Public, Killara High catchment

Steven Kourdis 0402 555 675

**Ryan Woo** 0410 884 680

The floor plan is not to scale: measurements are indicative and in motives. All features included in this 3D plan are for impiration purposes only. This is not an exact replics of the property or the position of exterior elements. Plans should not be relied on, interested parties should make and rely on their own empiries.