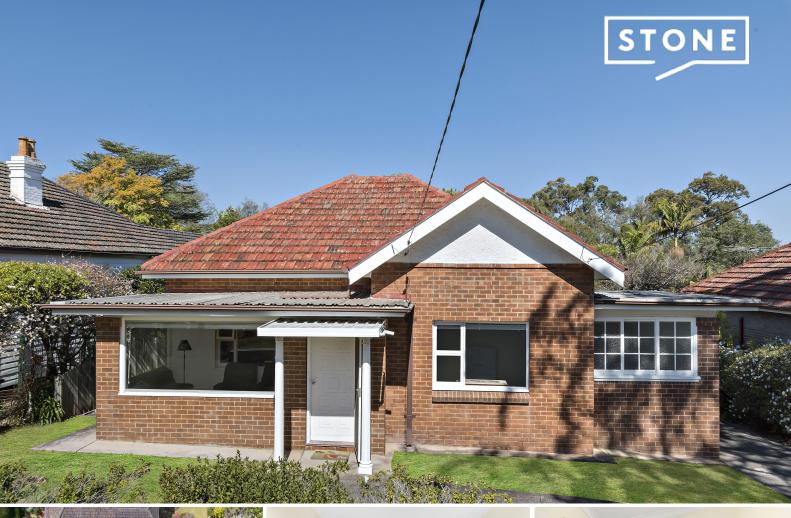

## Original 1920's bungalow with unlimited potential

Owned by the same family for 79 years, this single level character residence is one of the few remaining original homes in this tightly-held peaceful enclave. Set upon a superb 815sqm (approx) block of sundrenched level land, its light-filled interiors and large garden present a rare blank canvas with unlimited scope to personalise or an opportunity to build your dream home (STCA).

- Spacious living room, separate light & bright dining opens to alfresco setting
- Entertaining terrace, sunny garden with large level lawn, room for pool (STCA)
- Original kitchen overlooks garden, study, sunroom with wraparound windows
- Three generous-sized bedrooms, family bathroom with bath & separate shower
- High ceilings, laundry with additional bathroom facilities, garden storage
- Single LUG with further off-street parking, exceptional investment opportunity
- Set in a tranquil address footsteps to golf course, parks & buses to rail & Chatswood
- Stroll to local shops & popular Beaumont Road Public, Killara High catchment