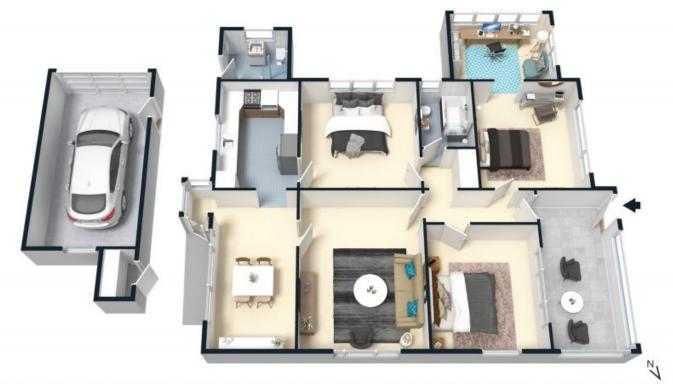

## Original 1920's bungalow with unlimited potential

Owned by the same family for 79 years, this single level character residence is one of the few remaining original homes in this tightly-held peaceful enclave. Set upon a superb 815sqm (approx) block of sundrenched level land, its light-filled interiors and large garden present a rare blank canvas with unlimited scope to personalise or an opportunity to build your dream home (STCA).

- Spacious living room, separate light & bright dining opens to alfresco setting
- Entertaining terrace, sunny garden with large level lawn, room for pool (STCA)
- Original kitchen overlooks garden, study, sunroom with wraparound windows
- Three generous-sized bedrooms, family bathroom with bath & separate shower
- High ceilings, laundry with additional bathroom facilities, garden storage
- Single LUG with further off-street parking, exceptional investment opportunity
- Set in a tranquil address footsteps to golf course, parks & buses to rail & Chatswood
- Stroll to local shops & popular Beaumont Road Public, Killara High catchment

## 60 Provincial Rd, Lindfield stonerealestate.com.au

Produced by DIAKRIT

60 Provincial Rd, Lindfield

Produced by DIAKRIT