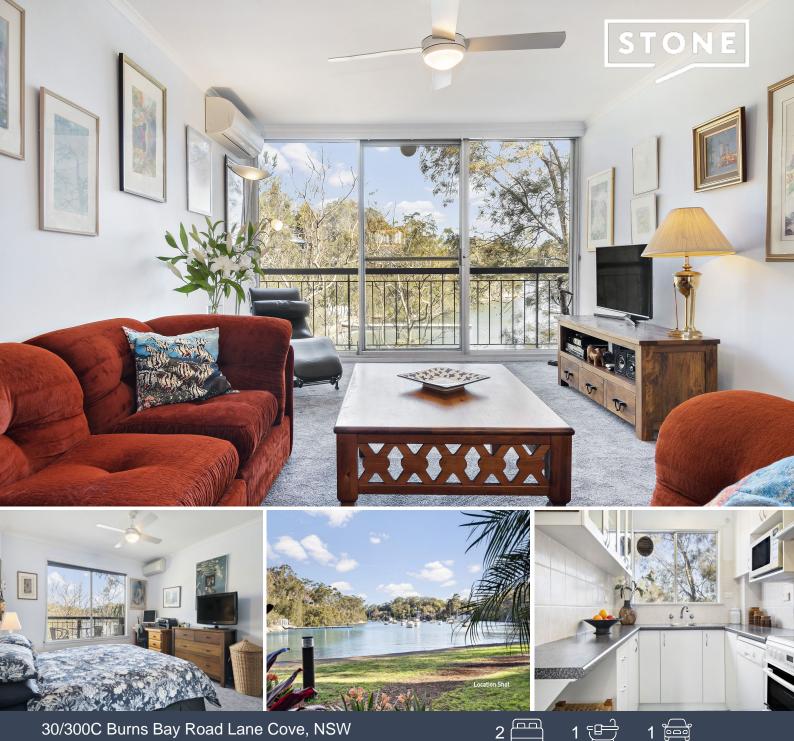

## 30/300C Burns Bay Road Lane Cove, NSW

## Waterfront without the price tag

Quietly set off Burns Bay Road in the absolute waterfront 'Marina' building, this top floor apartment enjoys scenic elevation with close-up views over the boat-filled waters of Burns Bay and surrounding leafy foreshores. The apartment ensures a lifestyle of peace and privacy in a premier location, moments to natural parklands, Figtree village shops and express city buses.

- Easy walk to coveted Figtree Plaza, express city buses on nearby Cope Street
- Double brick low-rise security building with just two apartments on each floor
- Lengthy balcony overlooking the leafy shoreline featuring superb water views
- Bathed in all-day natural light with fresh paint and new carpet throughout
- Living space with defined lounge and dining areas opens out onto the balcony
- Recently updated kitchen with ample storage, dishwasher, brand new oven
- 2 bedrooms with built-ins, full bathroom, internal laundry, air conditioning
- Footsteps to Hughes Park playground, community garden and public boat ramp