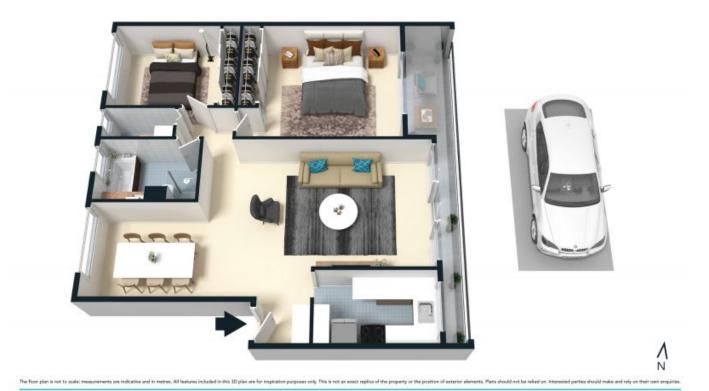

- Easy walk to coveted Figtree Plaza, express city buses on nearby Cope Street
- Double brick low-rise security building with just two apartments on each floor
- Lengthy balcony overlooking the leafy shoreline featuring superb water views
- Bathed in all-day natural light with fresh paint and new carpet throughout
- Living space with defined lounge and dining areas opens out onto the balcony
- Recently updated kitchen with ample storage, dishwasher, brand new oven
- 2 bedrooms with built-ins, full bathroom, internal laundry, air conditioning
- Footsteps to Hughes Park playground, community garden and public boat ramp