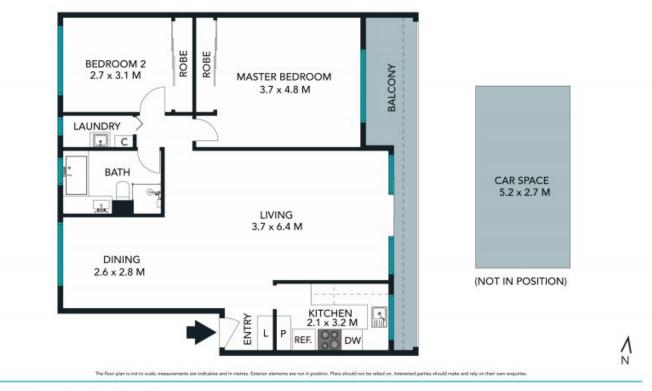

- Easy walk to coveted Figtree Plaza, express city buses on nearby Cope Street
- Double brick low-rise security building with just two apartments on each floor
- Lengthy balcony overlooking the leafy shoreline featuring superb water views
- Bathed in all-day natural light with fresh paint and new carpet throughout
- Living space with defined lounge and dining areas opens out onto the balcony
- Recently updated kitchen with ample storage, dishwasher, brand new oven
- 2 bedrooms with built-ins, full bathroom, internal laundry, air conditioning
- Footsteps to Hughes Park playground, community garden and public boat ramp