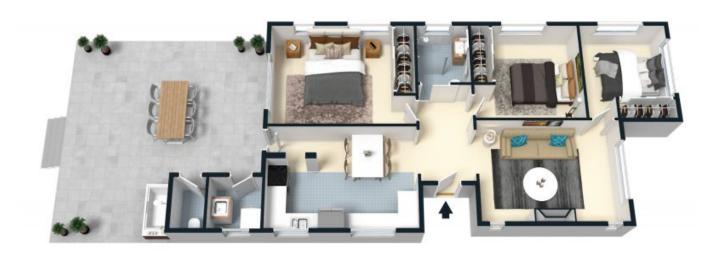

- Full brick bungalow styled in crisp whites with dark-stained timber flooring
- Bright and spacious living area warmed by a cosy open Jetmaster fireplace
- Tidy open plan kitchen with gas stove and dishwasher plus adjoining dining room
- Double bedrooms, two have mirrored built-ins, third has opaque glass built-ins
- Sleek contemporary bathroom, new outdoor claw-foot bath plus external  $\mbox{\ensuremath{w/c}}$
- Sunlit deck with covered entertaining area open area merges with the rear lawn
- Deep sunlit near level lawns with barbecue patio screened by landscaped gardens
- Car space, high ceilings, potential to extend and further capitalise (STCA)

Price:

Contact Agent

Eddy Piddington 0414 333 907

**Amanda Hunt** 

<N

The floor plan is not to scale; measurements are indicative and in metros. All features included in this 3D plan are for inspiration purposes only. This is not an exact replics of the property or the position of estatrior elements. Plans should not be relied on, interested parties should not be relied on. Interested parties should not be relied on.