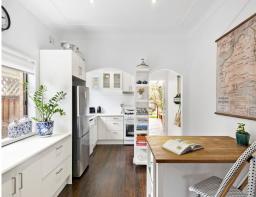

- Full brick bungalow styled in crisp whites with dark-stained timber flooring
- Bright and spacious living area warmed by a cosy open Jetmaster fireplace
- Tidy open plan kitchen with gas stove and dishwasher plus adjoining dining room
- Double bedrooms, two have mirrored built-ins, third has opaque glass built-ins
- Sleek contemporary bathroom, new outdoor claw-foot bath plus external  $\mbox{\ensuremath{w/c}}$
- Sunlit deck with covered entertaining area open area merges with the rear lawn
- Deep sunlit near level lawns with barbecue patio screened by landscaped gardens
- Car space, high ceilings, potential to extend and further capitalise (STCA)