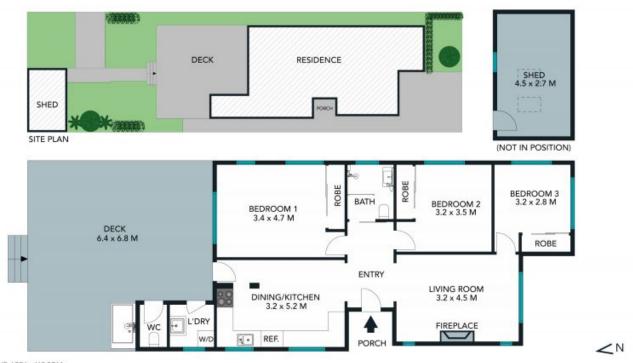

## 75 Wyuna Avenue, Freshwater stonerealestate.com.au

ealestate.com.au Produced by DIAKRIT

TOTAL LAND AREA: 417 SQM TOTAL LIVING AREA: 87 SQM

he site plas and floor plas are not to scale; measurements are indicative and in metres. Bushes and trees are placed for illustration purposes. Plans should not be relied on. interested parties should make and rely on their own exquiri

75 Wyuna Avenue, Freshwater stonerealestate.com.au

Produced by DIAKRIT