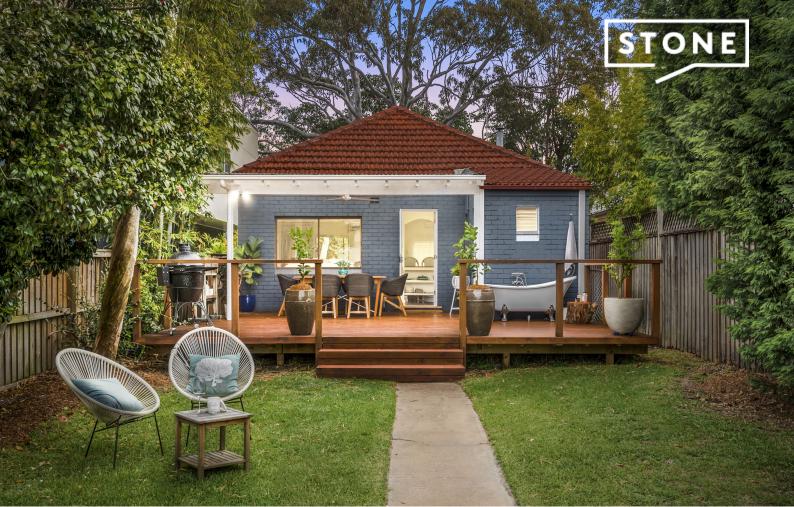

## Stylish family living on North facing prime land

Beyond an unassuming brick facade lies a beautifully styled and appointed residence that offers scope down the track to extend (STCA) and grow with your family. Placed on 411sqm with private level rear lawn soaked in northerly sunlight, it is nestled in a quiet tree-lined street within a short stroll of parks, city/wharf buses, the local village and Harbord Primary School.

- Full brick bungalow styled in crisp whites with dark-stained timber flooring
- Bright and spacious living area warmed by a cosy open Jetmaster fireplace
- Tidy open plan kitchen with gas stove and dishwasher plus adjoining dining room
- Double bedrooms, two have mirrored built-ins, third has opaque glass built-ins
- Sleek contemporary bathroom, new outdoor claw-foot bath plus external  $\mbox{\ensuremath{w/c}}$
- Sunlit deck with covered entertaining area open area merges with the rear lawn
- Deep sunlit near level lawns with barbecue patio screened by landscaped gardens
- Car space, high ceilings, potential to extend and further capitalise (STCA)