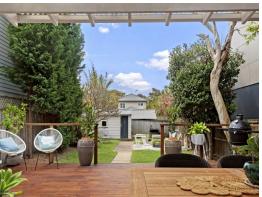

- Full brick bungalow styled in crisp whites with dark-stained timber flooring
- Bright and spacious living area warmed by a cosy open Jetmaster fireplace
- Tidy open plan kitchen with gas stove and dishwasher plus adjoining dining room
- Double bedrooms, two have mirrored built-ins, third has opaque glass built-ins
- Sleek contemporary bathroom, new outdoor claw-foot bath plus external  $\mbox{\ensuremath{w/c}}$
- Sunlit deck with covered entertaining area open area merges with the rear lawn
- Deep sunlit near level lawns with barbecue patio screened by landscaped gardens
- Car space, high ceilings, potential to extend and further capitalise (STCA)