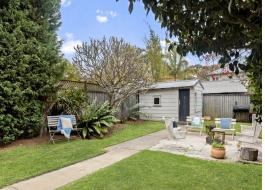

- Full brick bungalow styled in crisp whites with dark-stained timber flooring
- Bright and spacious living area warmed by a cosy open Jetmaster fireplace
- Tidy open plan kitchen with gas stove and dishwasher plus adjoining dining room
- Double bedrooms, two have mirrored built-ins, third has opaque glass built-ins
- Sleek contemporary bathroom, new outdoor claw-foot bath plus external  $\mbox{\ensuremath{w/c}}$
- Sunlit deck with covered entertaining area open area merges with the rear lawn
- Deep sunlit near level lawns with barbecue patio screened by landscaped gardens
- Car space, high ceilings, potential to extend and further capitalise (STCA)