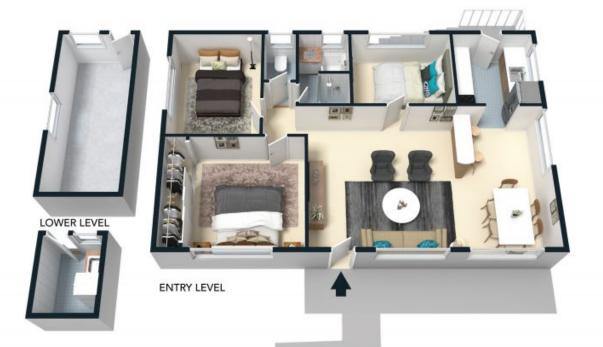

- Quiet leafy street, deep and wide block capturing dual north and east aspects
- Ample space to build a new home with a pool, entertaining and backyard
- Current home boasts a solid brick foundation perfect to fully renovate upon
- Original timber floors, comfortable open living and dedicated dining space
- ${\sf Good\text{-}sized}$  bedrooms, studio, under house storage, tandem off-street parking
- Just a short walk to Mona Vale village shops and eateries, schools and transport
- Close to sports and recreation facilities, Mona Vale and Warriewood beaches
- Scope to add a granny flat (STCA)

Contact Agent

Eddy Piddington 0414 333 907

**Trent McKay** 0419 288 867

LN

The floor plan is not to scale; measurements are indicative and in metros. All features included in this 10 plan are for implication purposes only. This is not an exact replica of the property or the position of exterior elements. Plans should not be relied on, interested parties should make and rely on their own enquiries.