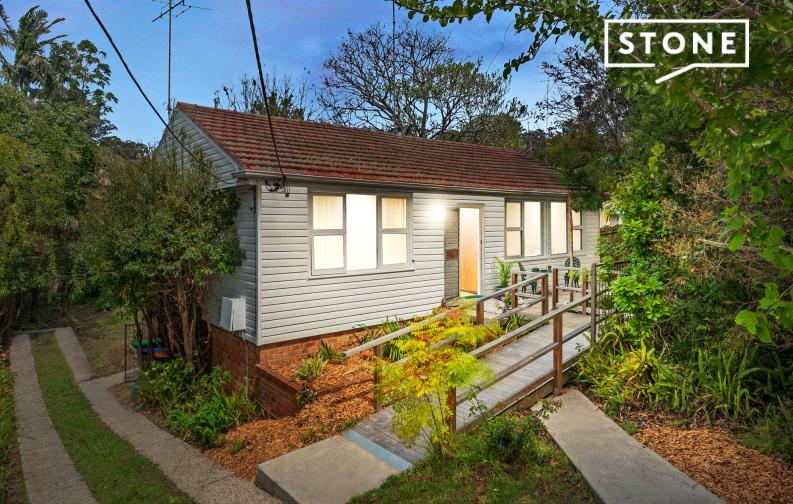

40 Maxwell Street Mona Vale, NSW

## Exceptional opportunity on an expansive block

Positioned in one of Mona Vale's best streets is this expansive 733sqm block of level land holding a modest home ripe for a full renovation project, with unlimited scope to knock down and realise a dream family residence. This is a fantastic opportunity enjoying close proximity to Mona Vale Village shops, beaches and a selection of excellent schools.

- Quiet leafy street, deep and wide block capturing dual north and east aspects
- Ample space to build a new home with a pool, entertaining and backyard
- Current home boasts a solid brick foundation perfect to fully renovate upon
- Original timber floors, comfortable open living and dedicated dining space
- ${\sf Good\text{-}sized}$  bedrooms, studio, under house storage, tandem off-street parking
- Just a short walk to Mona Vale village shops and eateries, schools and transport
- Close to sports and recreation facilities, Mona Vale and Warriewood beaches
- Scope to add a granny flat (STCA)