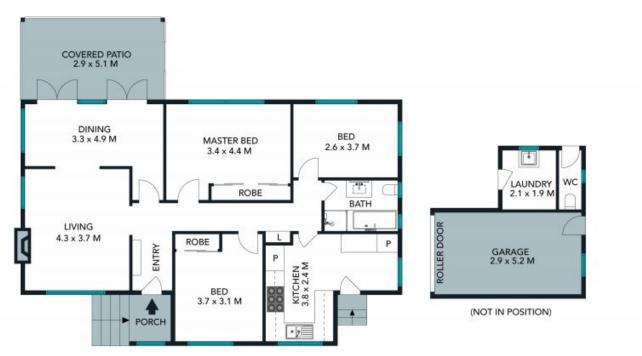

Price:

Sold - contact agent

Steven Kourdis 0402 555 675

Ryan Woo 0410 884 680

The site piles and floor piles are not to scale; measurements are indicative and in metres. Bushes and trees are placed for illustration purposes. Plans should not be relied an increased parties should make and rely on their own enquiries.

## 1 Dorman Crescent, Lindfield

stonerealestate.com.au Produced by DIAKRIT

1

The floor plan is not to scale; measurements are indicative and in matters. All features included in this 3D plan are for improves only. This is not an exact replics of the property or the position of exterior elements. Plans should not be relied on, interested parties should make and rely on their own enquiries