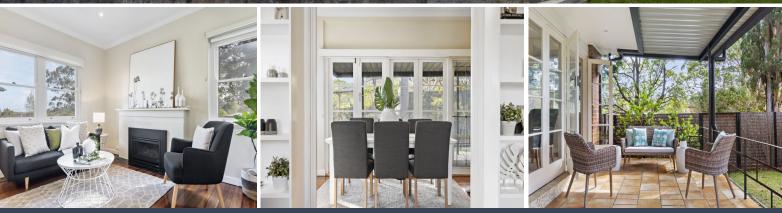

- Stylish light-filled living room with Heat&Glo gas fireplace & treetop vistas
- Adjoining dining spills through sets of French doors to alfresco entertaining
- Private covered terrace & near-level lawn enjoy a sunny north/east aspect
- Contemporary kitchen features quality European stainless-steel appliances - 3 generous bedrooms, including a large Master appointed with built-in robes
- Modern family bathroom, polished floorboards, Ventis home ventilation system
- Attic storage, security alarm, separate laundry & clothes drying courtyard
- Driveway leads to secure gated parking & lock-up garage, external toilet