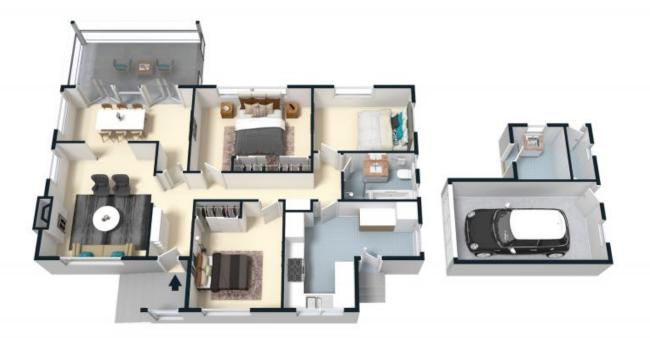

- Stylish light-filled living room with Heat&Glo gas fireplace & treetop vistas
- Adjoining dining spills through sets of French doors to alfresco entertaining
- Private covered terrace & near-level lawn enjoy a sunny north/east aspect
- Contemporary kitchen features quality European stainless-steel appliances - 3 generous bedrooms, including a large Master appointed with built-in robes
- Modern family bathroom, polished floorboards, Ventis home ventilation system
- Attic storage, security alarm, separate laundry & clothes drying courtyard
- Driveway leads to secure gated parking & lock-up garage, external toilet

## 1 Dorman Crescent, Lindfield

stonerealestate.com.au Produced by DIAKRIT

1

The floor plan is not to scale; measurements are indicative and in matters. All features included in this 3D plan are for improves only. This is not an exact replics of the property or the position of exterior elements. Plans should not be relied on, interested parties should make and rely on their own enquiries