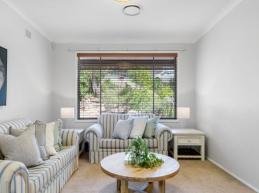

- -Securely fenced side access to rear garden, single carport and lock up garage
- -Spacious family bathroom with bath tub and separate shower facilities
- -Sleek Smeg appliances, stainless fittings and fixtures, ample storage space
- -Carpet throughout, lovely wooden floorboards in kitchen, separate powder room
- -Zone controlled ducted air conditioning, NBN
- -Spacious lounge and dining lead to private sunny child friendly rear garden
- -Lovingly created kitchen garden, peaceful and private with birds in abundance
- -Convenient to St. Agatha's Parish Primary and Pennant Hills Public schools