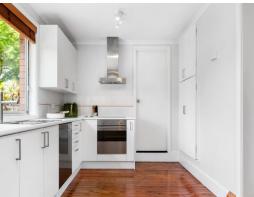

- -Securely fenced side access to rear garden, single carport and lock up garage
- -Spacious family bathroom with bath tub and separate shower facilities
- -Sleek Smeg appliances, stainless fittings and fixtures, ample storage space
- -Carpet throughout, lovely wooden floorboards in kitchen, separate powder room
- -Zone controlled ducted air conditioning, NBN
- -Spacious lounge and dining lead to private sunny child friendly rear garden
- -Lovingly created kitchen garden, peaceful and private with birds in abundance
- -Convenient to St. Agatha's Parish Primary and Pennant Hills Public schools