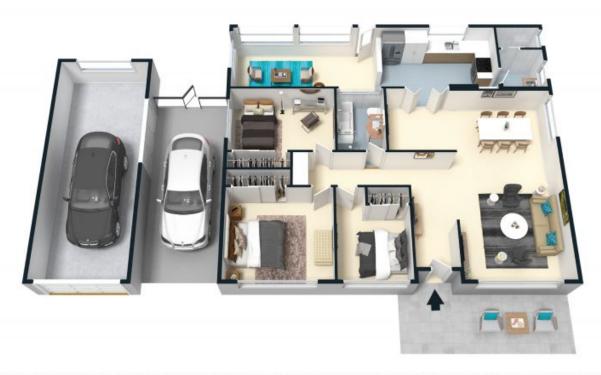

15 Cavendish Street, Pennant Hills

stonerealestate.com.au Produced by DIAKRIT

The floor plan is not to scale; measurements are indicative and in metres. All features included in this 3D plan are for implication purposes only. This is not an exact replica of the property or the position of exterior elements. Plans should not be relied on, interested parties should make and rely on their own enquiries.

15 Cavendish Street, Pennant Hills stonerealestate.com.au

Produced by DIAKRIT