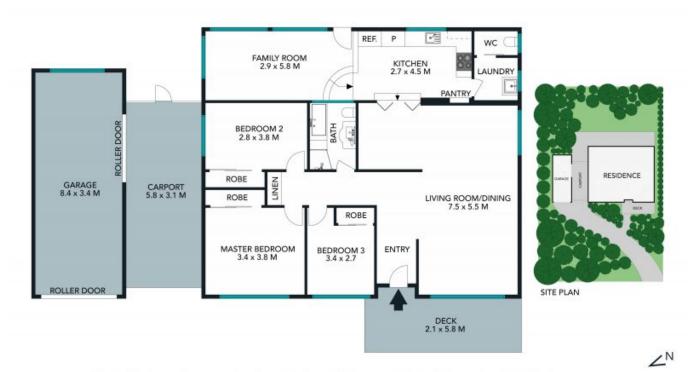

Price: Contact Agent

The site plan and Scor plan are not to scale; measurements are indicative and in metres. Bushes and trees are placed for illustration purposes. Plans should not be refed on. Interested parties should make and rely on their own enquiries.

15 Cavendish Street, Pennant Hills

stonerealestate.com.au Produced by DIAKRIT

The floor plan is not to scale; measurements are indicative and in metres. All features included in this 3D plan are for implication purposes only. This is not an exact replica of the property or the position of exterior elements. Plans should not be relied on, interested parties should make and rely on their own enquiries.