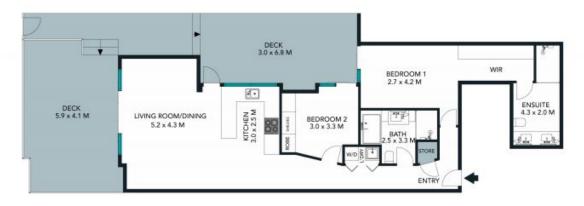

Council rates:\$341.30pq approx

Price: Contact Agent

Eddy Piddington 0414 333 907

(NOT IN POSITION)

te floor plan is not to scale; measurements are indicative and in metres. Exterior elements are not in position. Plans should not be relied on, interested parties should make and rely on their own enquiries.

2/6 Fairlight Crescent, Fairlight stonerealestate.com.au

stonerealestate.com.au Produced by DIAKRIT

The floor plan is not to scale; measurements are indicative and in metres. All features included in this 20-plan are for inspiration purposes only. This is not an exact replica of the property or the position of extensive elements. Plans should not be relied on. Interested parties should make and rely on their own enquiries.