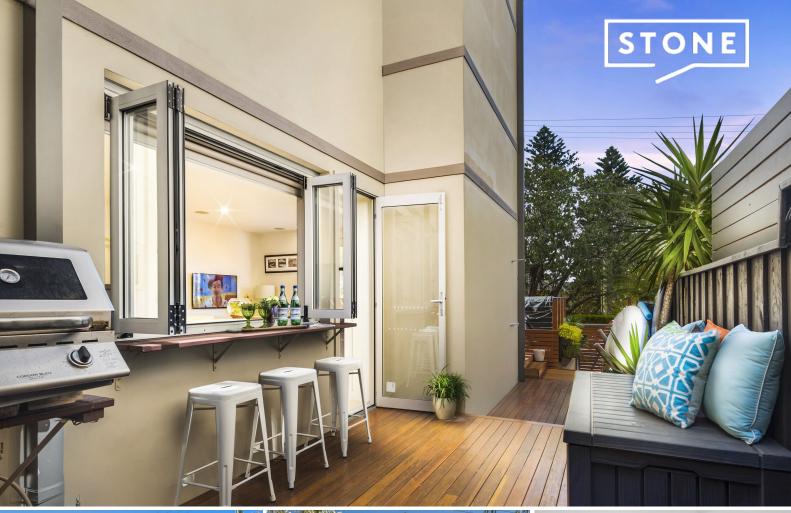

## 162sqm luxurious alfresco entertainer by Fairlight Beach

From its expansive contemporary design and premium finishes to its extensive entertainers' decks and premier harbourside address, this state-of-the-art security apartment is spectacular in every way. Placed in a boutique building of six with level access, its exclusive dress circle setting is within a minute stroll of the picturesque Fairlight Beach and ocean pool.

- Idyllic lifestyle retreat for executive entertainers', downsizers or families
- 50m to Fairlight Beach, easy stroll to Manly's beaches, wharf and eateries
- Generous living and dining space flows to extensive sunlit wraparound  $\operatorname{deck}$
- CaesarStone kitchen with gas stove plus integrated fridge and dishwasher  $\,$
- Double bedrooms with built-ins, main with ensuite, chic travertine bathrooms
- Heated travertine tiled flooring, surround sound, video intercom plus alarm
  Covers 162sqm on title, direct secure street access plus lift
- Secure garage, secure storage unit, hot & cold outdoor shower, pet-friendly, harbour
- Secure garage, secure storage unit, not & cold outdoor shower, pet-friendly, harbour cameos