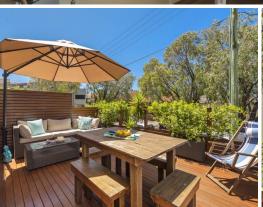

## 162sqm luxurious alfresco entertainer by Fairlight Beach

From its expansive contemporary design and premium finishes to its extensive entertainers' decks and premier harbourside address, this state-of-the-art security apartment is spectacular in every way. Placed in a boutique building of six with level access, its exclusive dress circle setting is within a minute stroll of the picturesque Fairlight Beach and ocean pool.

- Idyllic lifestyle retreat for executive entertainers', downsizers or families
- 50m to Fairlight Beach, easy stroll to Manly's beaches, wharf and eateries
- Generous living and dining space flows to extensive sunlit wraparound  $\operatorname{deck}$
- CaesarStone kitchen with gas stove plus integrated fridge and dishwasher  $\,$
- Double bedrooms with built-ins, main with ensuite, chic travertine bathrooms
- Heated travertine tiled flooring, surround sound, video intercom plus alarm
  Covers 162sqm on title, direct secure street access plus lift
- Secure garage, secure storage unit, hot & cold outdoor shower, pet-friendly, harbour
- Secure garage, secure storage unit, not & cold outdoor shower, pet-friendly, harbour cameos