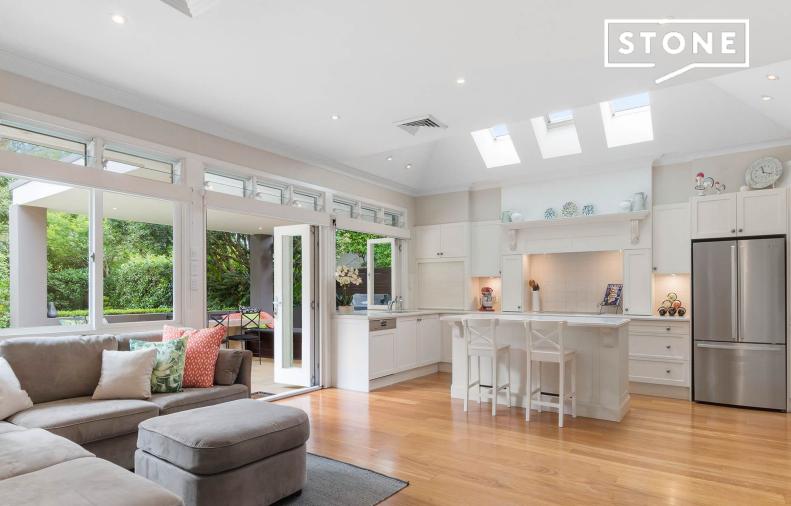

## Private and beautifully appointed entertainer

Peacefully hidden behind a private garden, this beautifully renovated single level, full brick residence delivers perfect space and privacy, with an inviting family area flowing out to a level north to rear yard with an amazing alfresco area and spa/plunge pool with swim jets. Stroll to recreation parks, transport and esteemed schools.

- Enduring quality in double brick, high ceilings and ornate cornices
- Serene formal living with gas log fire, separate dining and casual living
- Exquisite designer kitchen, featuring induction cooking and Miele appliances
- Kitchen servery leads out onto sun-drenched patio and alfresco dining
- Generous double bedrooms, master complete with ensuite/walk-in robe
- Tastefully updated bathrooms with floor-to-ceiling tiles, ducted air conditioning
- Double lock-up garage with additional storage, internal laundry
- Walk to buses, shops, cafes, sporting facilities and prestigious schools