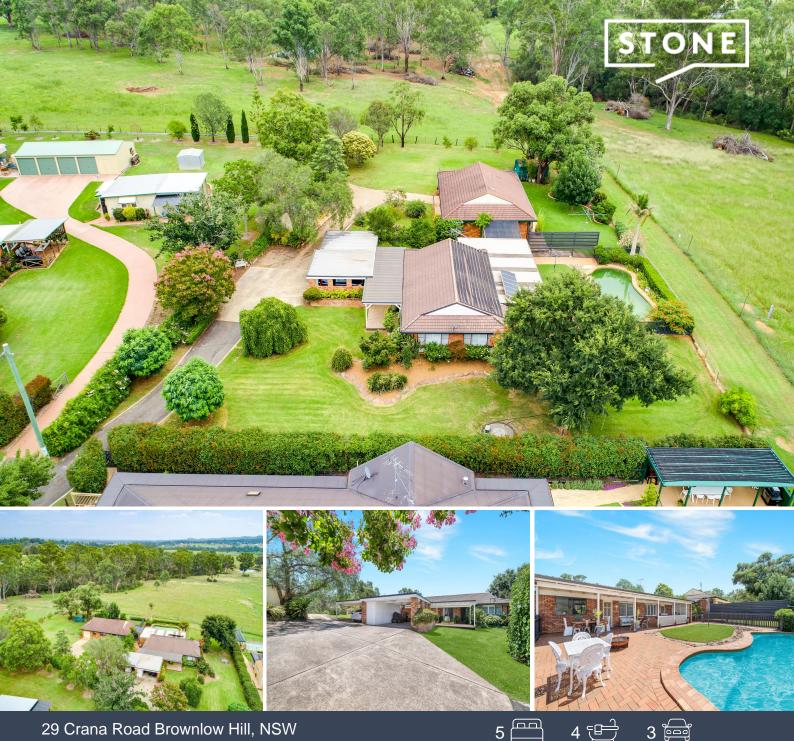

## 29 Crana Road Brownlow Hill, NSW

## Stunning rural views

This home set on 3/4's of an acre enjoys stunning rural views that showcase the local wildlife. There are two dwellings side by side making it ideal for split accommodation whether hosting family or leasing for additional income. The second dwelling could also be a great home office. This location is so close to Camden making it ultra-convenient for life's day to day needs.

- 3/4's of an acre of land
- Two dwellings
- Updates to the main residence with 3 bedrooms and 2 bathrooms
- Second dwelling with 2 bedrooms and 2 bathrooms
- Sparkling in-ground pool
- Abundance of parking
- Parklike gardens
- Close to town