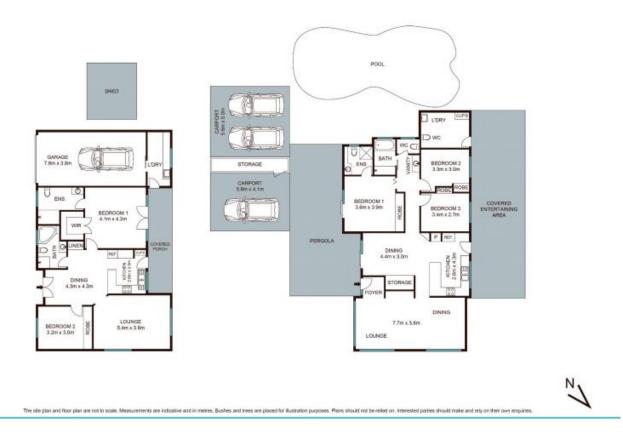

## Stunning rural views

This home set on 3/4's of an acre enjoys stunning rural views that showcase the local wildlife. There are two dwellings side by side making it ideal for split accommodation whether hosting family or leasing for additional income. The second dwelling could also be a great home office. This location is so close to Camden making it ultra-convenient for life's day to day needs.

- 3/4's of an acre of land
- Two dwellings
- Updates to the main residence with 3 bedrooms and 2 bathrooms
- Second dwelling with 2 bedrooms and 2 bathrooms
- Sparkling in-ground pool
- Abundance of parking
- Parklike gardens
- Close to town