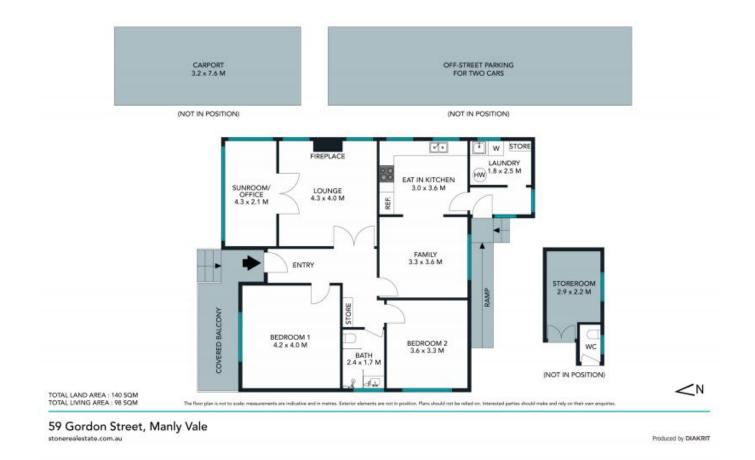

- Large living room opening on to a separate sunroom
- Oversized master bedroom
- Second bedroom queen size
- Original kitchen with ample amounts of storage
- Separate formal dining room
- Vast child friendly level backyard
- Pet friendly
- Internal laundry room off the kitchen

## **Zoe Thackeray** 0449 167 420

Eddy Piddington 0414 333 907

59 Gordon Street, Manly Vale stonerealestate.com.au

Produced by DIAKRIT