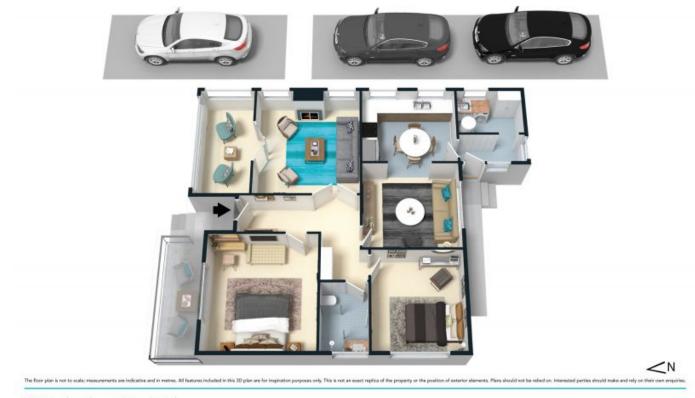

- Large living room opening on to a separate sunroom
- Oversized master bedroom
- Second bedroom queen size
- Original kitchen with ample amounts of storage
- Separate formal dining room
- Vast child friendly level backyard
- Pet friendly
- Internal laundry room off the kitchen