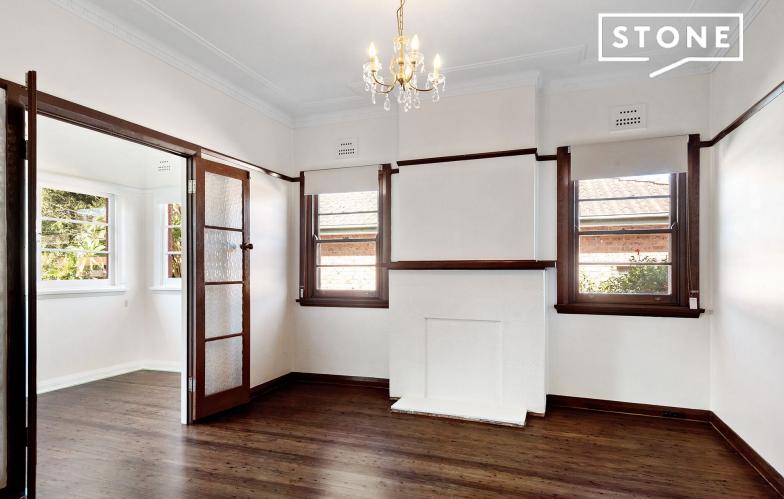

- Large living room opening on to a separate sunroom
- Oversized master bedroom
- Second bedroom queen size
- Original kitchen with ample amounts of storage
- Separate formal dining room
- Vast child friendly level backyard
- Pet friendly
- Internal laundry room off the kitchen