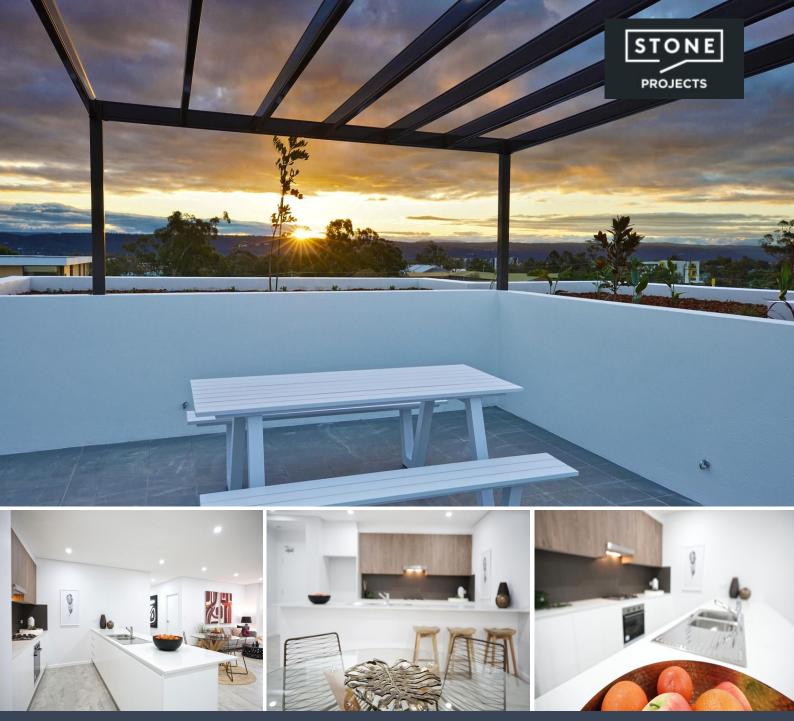

## Sky Garden

Sky Garden is a boutique development of 44 apartments under construction in quiet, leafy Lethbridge Street, in Sydney's booming Western Sydney.

Host friends and family on your private rooftop entertaining area with BBQ, inspired landscaping and pergolas for shade. All this and a panoramic view of the stunning Blue Mountains.

Each apartment is filled with natural light for relaxed living and entertaining, and feature stainless steel appliances and high-quality finishes and inclusions that you would expect to find in a beautiful home.