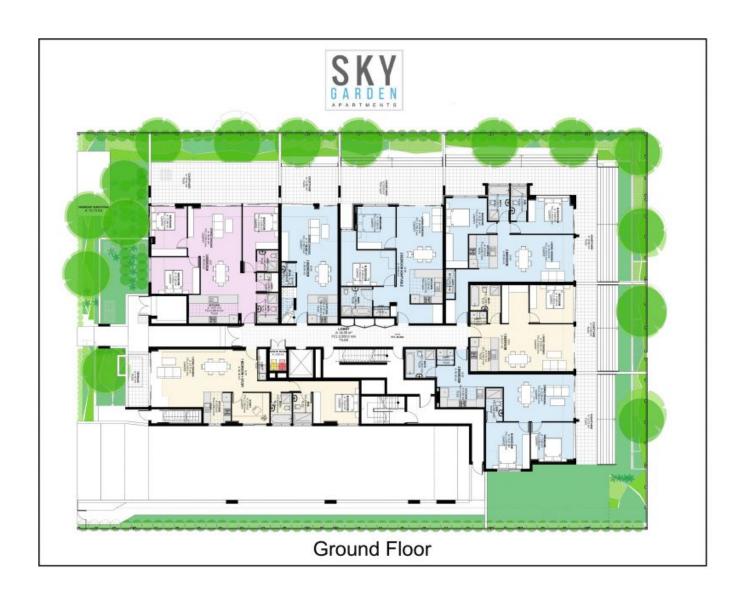

## Sky Garden

Sky Garden is a boutique development of 44 apartments under construction in quiet, leafy Lethbridge Street, in Sydney's booming Western Sydney.

Host friends and family on your private rooftop entertaining area with BBQ, inspired landscaping and pergolas for shade. All this and a panoramic view of the stunning Blue Mountains.

We have something for everyone, with apartments for first home buyers, investors, double storey townhomes and enormous 3 bedroom garden apartments with massive terraces for families and pets.