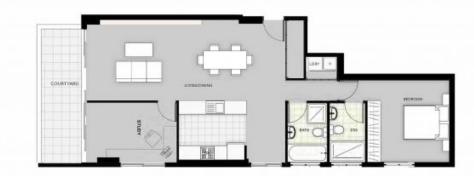

## Level Ground floor Unit 01

Internal 70sqm External 8 sqm Parkingspot 13sqm

1

2

1

A45cde

All the images are conceptual and reflect the developer's overent intentions. They have been produced prior to detailed design and costupation and are intended as a guide for the purpose of showing the approximate exactly support of this sand the dimensions are not to scale. Changes may be made to the detail support during the development in accordance with the provisions of the contract of user or the building and or planning requirement or for consplance with reflected with the provisions of the contract of user or the building and or planning requirement or for consplance with reflected with the advantages or constructive to contract will contribute the contract of the advantages and particles buyer must reflect in the provisions of the contract of the advantage and the ad