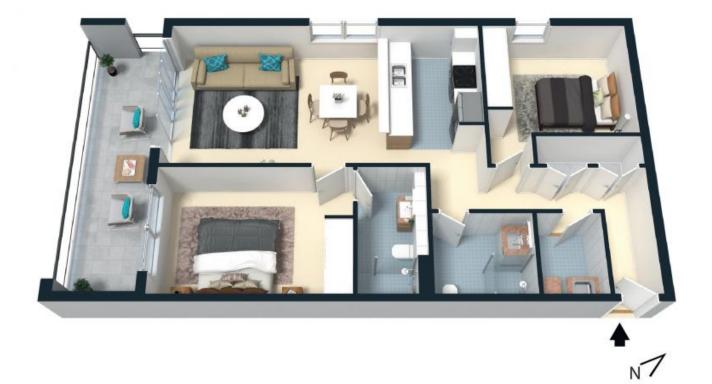

# KINGSWOOD SQUARE

2 BEDROOM

то эторіа

<sup>N</sup>O

#### GREAT WESTERN HIGHWAY

Produced by DIAKRIT

TOTAL SQM ON TITLE : 91 SQM

Produced by DIAKRIT