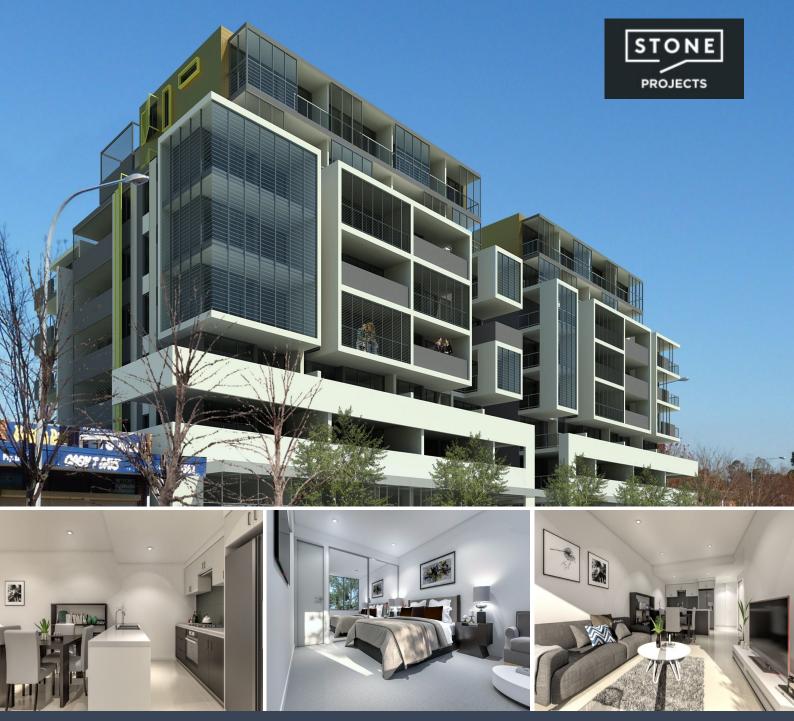

## 240 - 250 Great Western Highway Kingswood, NSW

### **Kingswood Square**

Don't miss your chance to secure one of the largest and best value apartments in Western Sydney.

Size does matter - most of our 2 bedroom apartments are over 80sqm internal.

Investors will reap a double rent from our unique dual key apartments.

#### Pricing.

There are multiple properties of varying prices within each range.

1 bedrooms - price range: \$349,990 - \$379,990

- 2 bedrooms price range: \$414,990 \$494,000
- 2 bedrooms dual key price range: \$454,990 \$464,990
- > Kingswood Square is nearly finished you can move in June 2019!