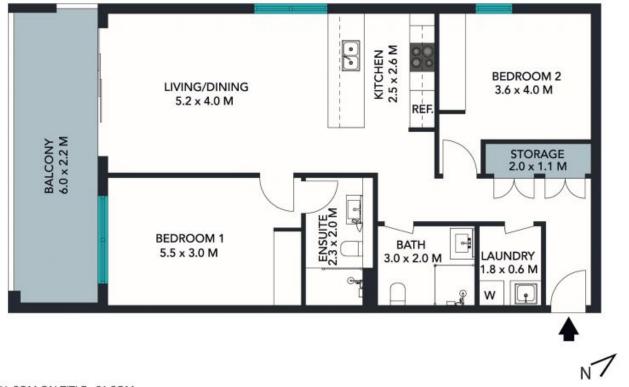

KINGSWOOD SQUARE

KINGSWOOD SQUARE-LEVEL 2

N

240-250 GREAT WESTERN HIGHWAY KINGSWOOD

# KINGSWOOD SQUARE

2 BEDROOM

то эторіа

<sup>N</sup>O

#### GREAT WESTERN HIGHWAY

Produced by DIAKRIT

TOTAL SQM ON TITLE : 91 SQM

Produced by DIAKRIT