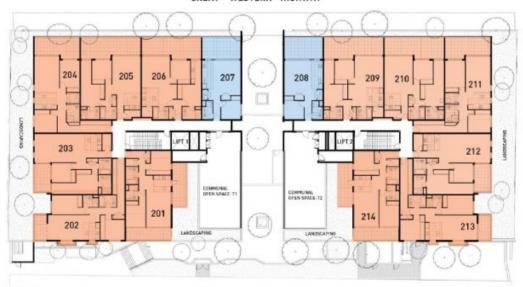

KINGSWOOD SQUARE

KINGSWOOD SQUARE-LEVEL 2

N

240-250 GREAT WESTERN HIGHWAY KINGSWOOD