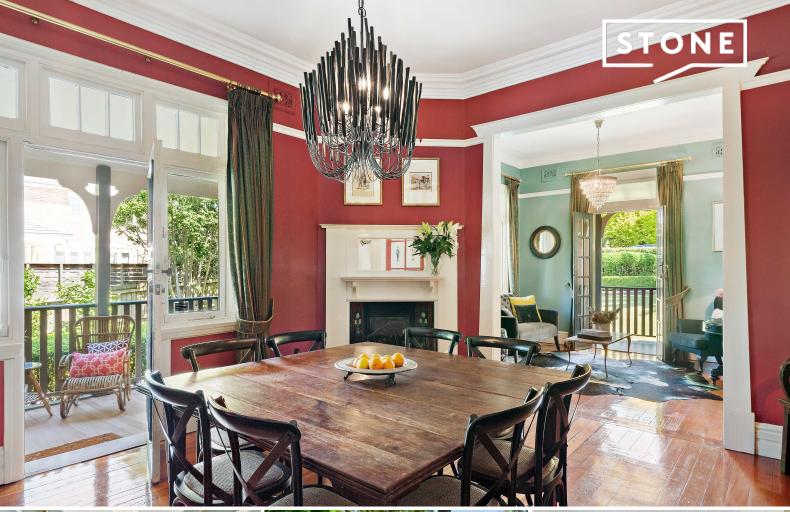

## **Grand Federation**

Set in a dress circle, walk-rail location in Roseville's prestigious east-side, this stunning period residence is a home of timeless appeal, blending exquisite character features with designer style. Wrapped in 1271sqm of landscaped gardens, its expansive floorplan and private alfresco entertaining promise exceptional indoor/outdoor family living, a stroll to cafes and shops.

- Elegant formal living & refined formal dining both flow to return verandah
- Expansive family living & casual dining with wraparound windows
- Private entertaining deck leads to established garden with large level lawn
- DA-approved plans exist for luxury upgrade with extension, pool & cabana
- Open-plan gas kitchen with European appliances and breakfast bar
- Double bedrooms, all with built-in-robes, charming master, separate study
- Three modern family bathrooms, teen retreat/rumpus, ample storage
- Double carport, covered access to home, additional off-street parking