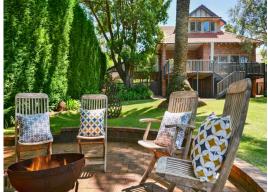

## **Grand Federation**

Set in a dress circle, walk-rail location in Roseville's prestigious east-side, this stunning period residence is a home of timeless appeal, blending exquisite character features with designer style. Wrapped in 1271sqm of landscaped gardens, its expansive floorplan and private alfresco entertaining promise exceptional indoor/outdoor family living, a stroll to cafes and shops.

- Elegant formal living & refined formal dining both flow to return verandah
- Expansive family living & casual dining with wraparound windows
- Private entertaining deck leads to established garden with large level lawn
- DA-approved plans exist for luxury upgrade with extension, pool & cabana
- Open-plan gas kitchen with European appliances and breakfast bar
- Double bedrooms, all with built-in-robes, charming master, separate study
- Three modern family bathrooms, teen retreat/rumpus, ample storage
- Double carport, covered access to home, additional off-street parking