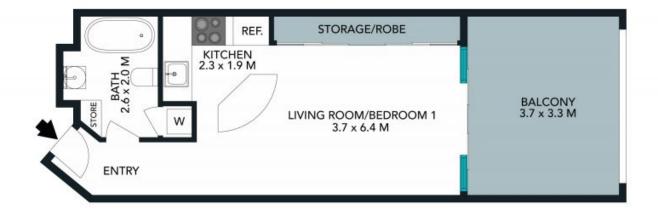

Price: Deposit Taken Available Date: 09/03/2019

Chris Elliott 0410 416 066

Claire Kinnaird 0432 038 151

GARAGE 2.5 x 5.5 M

(NOT IN POSITION)

he floor plan is not to scalo; measurements are indicative and in metres. Exterior elements are not in position. Plans should not be relied on. Interested parties should make and rely on their own enquiries.

3/7-9 Pittwater Road, Manly stonerealestate.com.au

Produced by DIAKRIT

1

The floor plan is not to scale; measurements are indicative and in metres. All features included in this 3D plan are for implication purposes only. This is not an exact replica of the property or the position of exterior elements. Plans should not be relied on, interested parties should make and rely on their own enquiries.