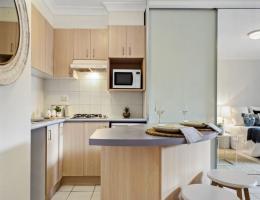

- Studio apartment in the heart of Manly with bars and restaurants on your doorstep
- Large undercover private terrace perfect for entertaining and watching the world go by
- Brand new chic bathroom with bath, shower and internal laundry
- Security building with lift access, intercom and lock-up garage
- Open plan gas kitchen with island breakfast bar
- Huge floor to ceiling mirrored built-ins along one whole wall providing excellent storage