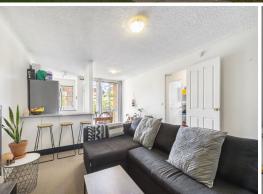

## Privacy, tranquillity and vibrant centricity

Serenity and seclusion are the hallmarks of this double-brick apartment with natural light flowing across its north-facing balcony through floor to ceiling glass. Accessibility and proximity are the advantages of this residential address, with schools and transport at your door with the verve and versatility of Lane Cove Plaza's shops and entertainment options only minutes away.

- North facing unit
- Sunlit kitchen with breakfast bar and space for dining by the balcony
- Two large bedrooms enjoy tranquil treetop views
- New carpeting throughout, secure intercom access
- Additional exclusive use of lock-up storage room
- Modern, light filled bathroom with separate glass shower enclosure
- Close to rapid transit to CBD, Chatswood, Nth Sydney, Macquarie Centre
- Easy stroll to Lane Cove Golf Course, Aquatic Centre, Longueville Sports Club