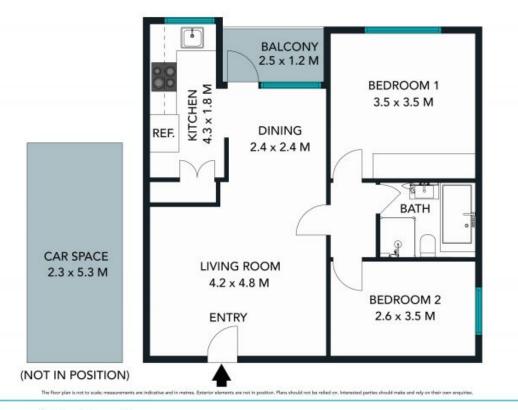

- North facing unit
- Sunlit kitchen with breakfast bar and space for dining by the balcony
- Two large bedrooms enjoy tranquil treetop views
- New carpeting throughout, secure intercom access
- Additional exclusive use of lock-up storage room
- Modern, light filled bathroom with separate glass shower enclosure
- Close to rapid transit to CBD, Chatswood, Nth Sydney, Macquarie Centre
- Easy stroll to Lane Cove Golf Course, Aquatic Centre, Longueville Sports Club

Price:

Contact Agent

**Terase Calligeros** 0418 245 874

25/216-220 Longueville Road, Lane Cove stonerealestate.com.au

Produced by DIAKRIT

he Floor plan is not to scale; measurements are indicative and in motives. All features included in this 3D plan are for improves only. This is not an exact replics of the property or the position of exterior elements. Plans should not be reflect on, interested perties should make and rely on their own enquiries.