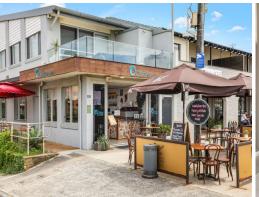

## Beachfront commercial investment

Amazing investment opportunity for prime position directly opposite the beach in the stunning coastal town of Copacabana on the NSW Central Coast.

Approx 200 m2 of recently renovated ground floor space, currently occupied with a thriving licensed restaurant on a fixed 4-year lease. As restaurant/cocktail bar it offers seating for approx 90 patrons, liquor lic, coolroom, cellar. Established community which includes local supermarket, bottle shop, medical centre & chemist, hairdressers plus a range of new and established cafes.