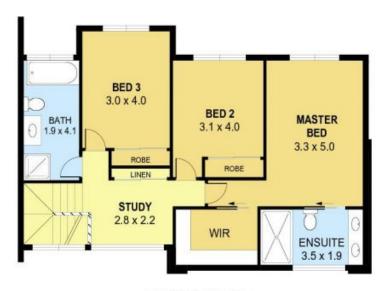

## Features:

- \* Open plan living, dining and kitchen area with fluid access to balcony
- \* Spacious bedrooms with BIW's plus main bedroom with modern ensuite
- \* Private outdoor entertaining area with easy access from main bedroom
- \* Internal storage, security alarm system plus large double lock up garage

**UPPER FLOOR** 

**GROUND FLOOR** 

| 1                                                                          | 2 | 1   | 4 | , |                     | INT    | :131m <sup>2</sup> |
|----------------------------------------------------------------------------|---|-----|---|---|---------------------|--------|--------------------|
|                                                                            |   | - 1 | 7 |   | SCALE (METRES)      | EXT    | : 26m <sup>2</sup> |
| WIS SHOWN ONLY INDICATIVE OF LAYOUT. DIMENSIONS ARE APPROXIMATE. No. 49917 |   |     |   |   | IS ARE APPROXIMATE. | GARAGE | : 38m²             |