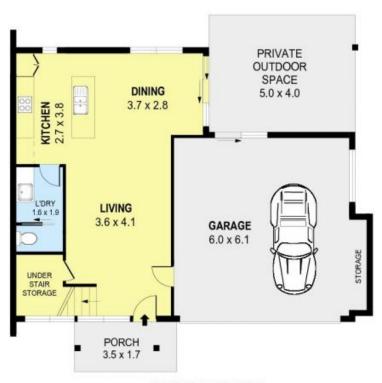

## Features:

- \* Open plan living, dining and kitchen area with fluid access to balcony
- \* Spacious bedrooms with BIW's plus main bedroom with modern ensuite
- \* Private outdoor entertaining area with easy access from main bedroom
- \* Internal storage, security alarm system plus large double lock up garage

**UPPER FLOOR** 

**GROUND FLOOR** 

| 1                                                                          | 2 | 1   | 4 | , |                     | INT    | :131m <sup>2</sup> |
|----------------------------------------------------------------------------|---|-----|---|---|---------------------|--------|--------------------|
|                                                                            |   | - 1 | 7 |   | SCALE (METRES)      | EXT    | : 26m <sup>2</sup> |
| WIS SHOWN ONLY INDICATIVE OF LAYOUT. DIMENSIONS ARE APPROXIMATE. No. 49917 |   |     |   |   | IS ARE APPROXIMATE. | GARAGE | : 38m²             |