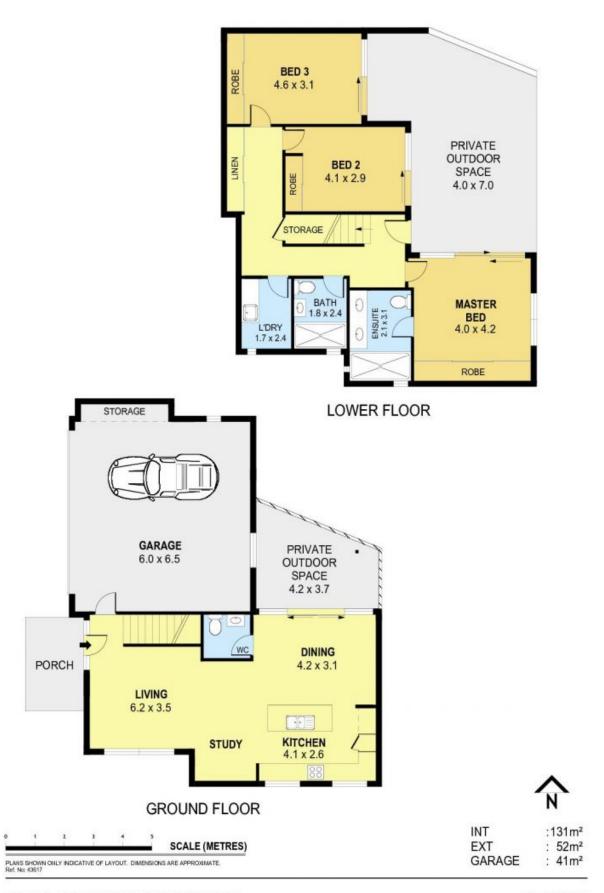

## Features:

- \* Open plan living, dining and kitchen area with fluid access to balcony
- \* Spacious bedrooms with BIW's plus main bedroom with modern ensuite
- \* Private outdoor entertaining area with easy access from main bedroom
- \* Internal storage, security alarm system plus large double lock up garage

**UPPER FLOOR** 

**GROUND FLOOR** 

| 1                                                                          | 2 | 1   | 4 | , |                     | INT    | :131m <sup>2</sup> |
|----------------------------------------------------------------------------|---|-----|---|---|---------------------|--------|--------------------|
|                                                                            |   | - 1 | 7 |   | SCALE (METRES)      | EXT    | : 26m <sup>2</sup> |
| WIS SHOWN ONLY INDICATIVE OF LAYOUT. DIMENSIONS ARE APPROXIMATE. No. 49917 |   |     |   |   | IS ARE APPROXIMATE. | GARAGE | : 38m²             |