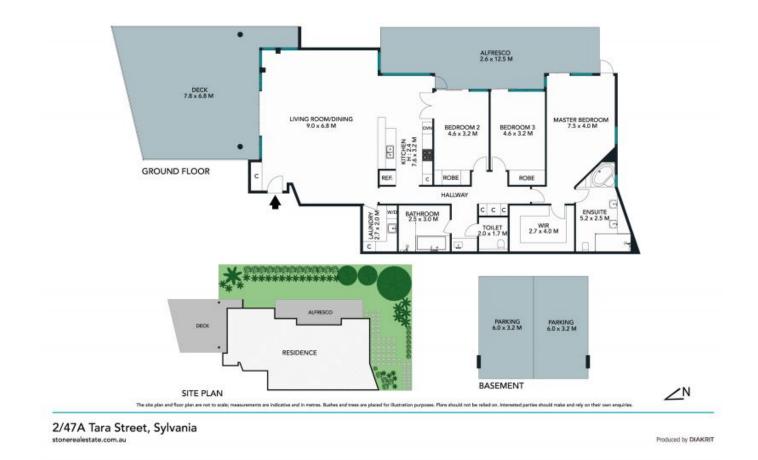

- Complete with private landscaped garden
- Direct water access and a jetty
- House-like proportions with only one common wall, timber floors

 $\Box \Box$ 

Adrian Vassallo 0406 484 994

2 🚔

Andrew Kanawaty 0450 544 613

2/47A Tara Street, Sylvania stonerealestate.com.au

Produced by DIAKRIT