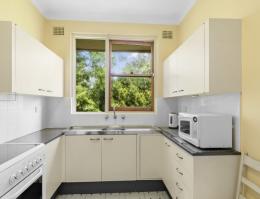

- Massive unit, 88.3sqm internally, 101.7sqm in total
- Boutique block of only 16 units
- Expansive living and dining rooms
- Whisper quiet located at the rear of the block
- Huge balcony with peaceful, private, leafy outlook
- Natural light flowing throughout from two directions and ceiling skylight
- Generously proportioned separate kitchen with scope for breakfast nook
- Extra-large laundry with additional storage cupboard