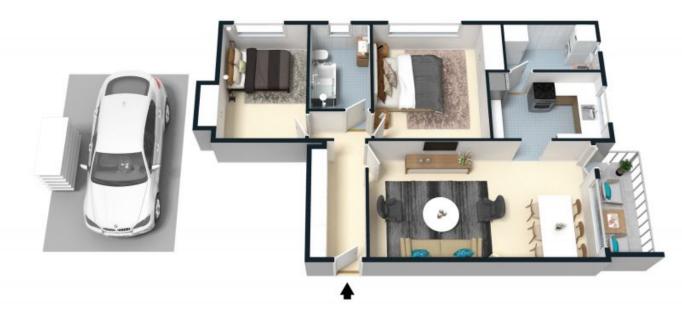

 $\angle N$ 

13/88 Burns Bay Road, Lane Cove stonerealestate.com.au

Produced by DIAKRIT

The floor plan is not to scale: measurements are indicative and in motives. All features included in this 3D plan are for impiration purposes only. This is not an exact replics of the property or the position of exterior elements. Plans should not be reflect on, interested parties should make and rely on their own empiries.