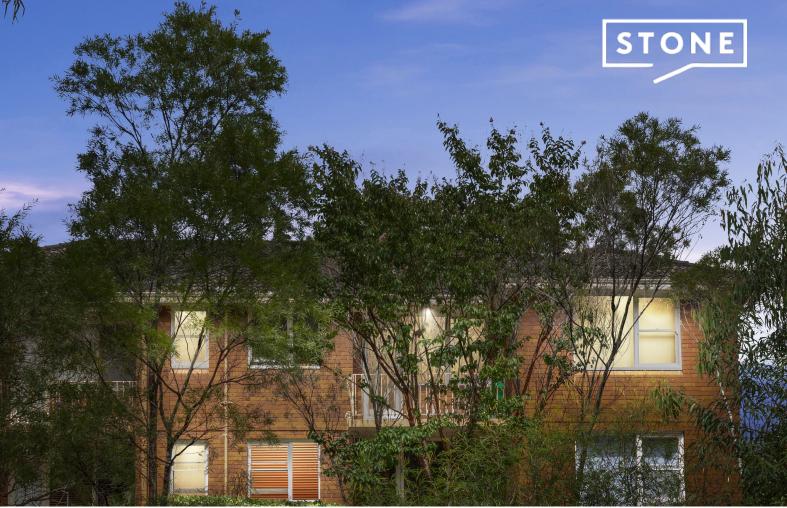

13/88 Burns Bay Road Lane Cove, NSW

2 🕮

## The expanse to shape a distinctive urban lifestyle

Combining location, space, sunlight and privacy this oversized unit offers the freedom to craft your unique home your way. Of all these attributes the sheer expanse of this double-brick residence, including the above average gyprock ceiling height, makes an indelible first impression and forms the basis for an idyllic way to live.

- Massive unit, 88.3sqm internally, 101.7sqm in total
- Boutique block of only 16 units
- Expansive living and dining rooms
- Whisper quiet located at the rear of the block
- Huge balcony with peaceful, private, leafy outlook
- Natural light flowing throughout from two directions and ceiling skylight
- Generously proportioned separate kitchen with scope for breakfast nook
- Extra-large laundry with additional storage cupboard