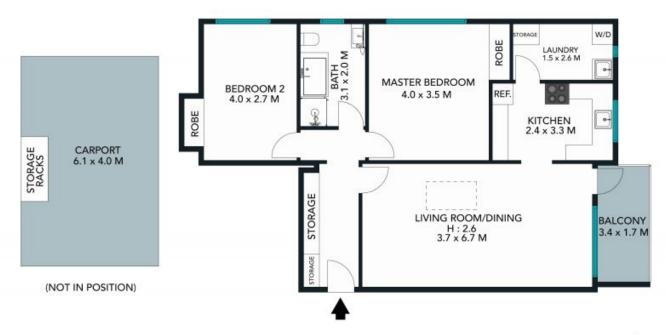

- Massive unit, 88.3sqm internally, 101.7sqm in total
- Boutique block of only 16 units
- Expansive living and dining rooms
- Whisper quiet located at the rear of the block
- Huge balcony with peaceful, private, leafy outlook
- Natural light flowing throughout from two directions and ceiling skylight
- Generously proportioned separate kitchen with scope for breakfast nook
- Extra-large laundry with additional storage cupboard

Price:

Contact Agent

**Terase Calligeros** 0418 245 874

he floor plan is not to scale; measurements are indicative and in metres. Enterior elements are not in position. Mans should not be relied on, interested parties should make and rely on their own enquiries.