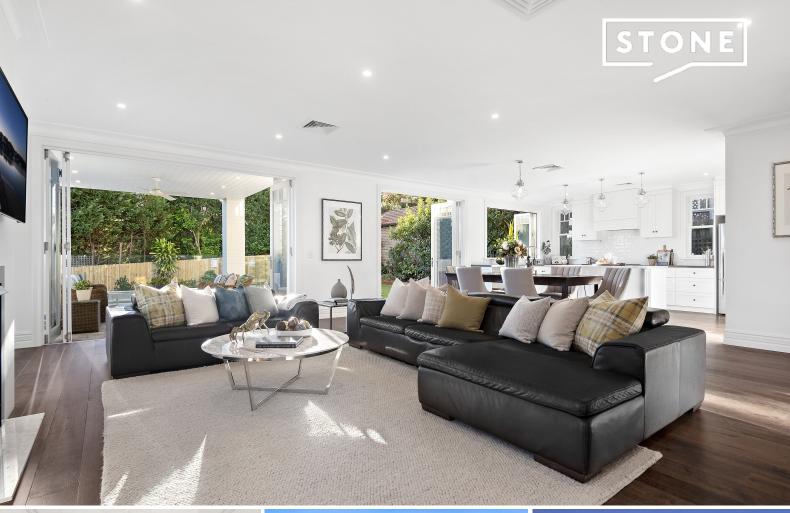

## Stunning Federation Residence

Gracing the high side of one of Mosman's desirable streets, this renovated character family residence perfectly blends period charm with modern day expectations of comfort. Set on a vast 697 sqm parcel, exquisite interiors reveal a stunning master retreat with picturesque window and private balcony views sweeping across Sydney's iconic city skyline, Opera House and Harbour Bridge.

- Elegant arched entrance hall flows to a choice of formal and casual living areas
- Light filled integrated living and dining with enviable gas fireplace
- Bi-fold doors open to northwest alfresco area, private garden and pool
- Deluxe stone island kitchen with walk-in butler's pantry and Miele appliances
- Generous bedrooms, Master offers walk-in robe, palatial ensuite and balcony
- Flexible office/guest bedroom, main bathroom has rain shower, separate bath
- Guest w/c, ducted air conditioning, timber floors, high ceilings, tandem carport
- Walk to city buses, schools, Mosman Village shops/cafes, and Balmoral Beach