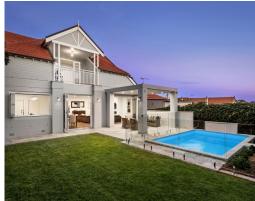

## Stunning Federation Residence

Gracing the high side of one of Mosman's desirable streets, this renovated character family residence perfectly blends period charm with modern day expectations of comfort. Set on a vast 697 sqm parcel, exquisite interiors reveal a stunning master retreat with picturesque window and private balcony views sweeping across Sydney's iconic city skyline, Opera House and Harbour Bridge.

- Elegant arched entrance hall flows to a choice of formal and casual living areas
- Light filled integrated living and dining with enviable gas fireplace
- Bi-fold doors open to northwest alfresco area, private garden and pool
- Deluxe stone island kitchen with walk-in butler's pantry and Miele appliances
- Generous bedrooms, Master offers walk-in robe, palatial ensuite and balcony
- Flexible office/guest bedroom, main bathroom has rain shower, separate bath
- Guest w/c, ducted air conditioning, timber floors, high ceilings, tandem carport
- Walk to city buses, schools, Mosman Village shops/cafes, and Balmoral Beach