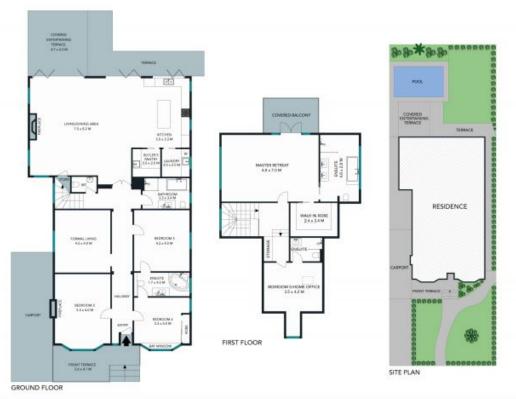

Price: Contact Agent

Marize Bellomo 0414 972 203

Land Size: 697sqm approx.

N >

The floor plan is not to scale; measurements are indicative and in metres. All features included in this 3D plan are for implication purposes only. This is not an exact replica of the property or the position of extensive elements. Plans should not be reliad on. Interested parties should make and rely on their own enquiries.

24 Wunda Road, Mosman stonerealestate.com.au

stonerealestate.com.au Produced by DIAKRIT

The site plan and floor plan are not to scale; measurements are indicative and in metres. Busines and trees are placed for Businesian parposes. Plans should not be relied on interested parties should make and rely on their commenquing