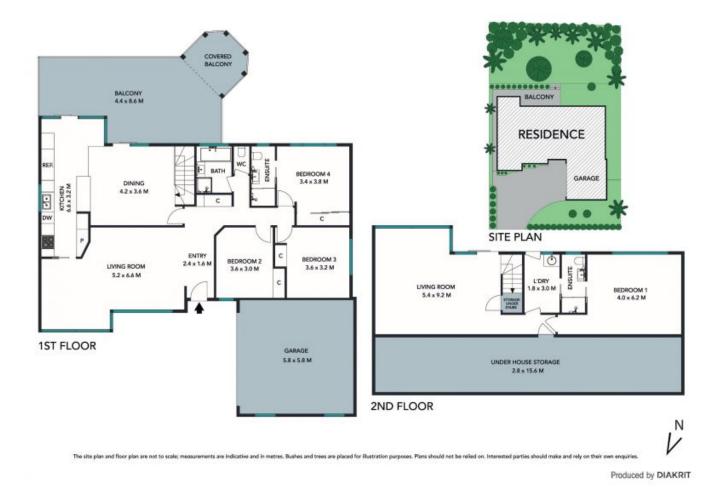

lush green reserve and following the line of Sheppards Creek, it's near well-respected schools, transport, daily needs and the lakes pristine waters.

- Cleverly executed dual-flowing design focusing on relaxed indoor/outdoor living
- A breathtaking reserve outlook frames the home and enhances its tranquil appeal
- Smart kitchen with electric cooktop, wall oven, dishwasher and breakfast bar
- Two living areas across both floors, delivering space for all your family needs
- Reserve-facing deck with sheltered cabana extends living spaces outdoors
- Downstairs makes an inviting retreat for teens, in-laws or visiting guests
- Fresh paintwork and floor coverings finished in calm, neutral tones
- Built-in robes, ceiling fans, plenty of useful under-house storage











Produced by DIAKRIT