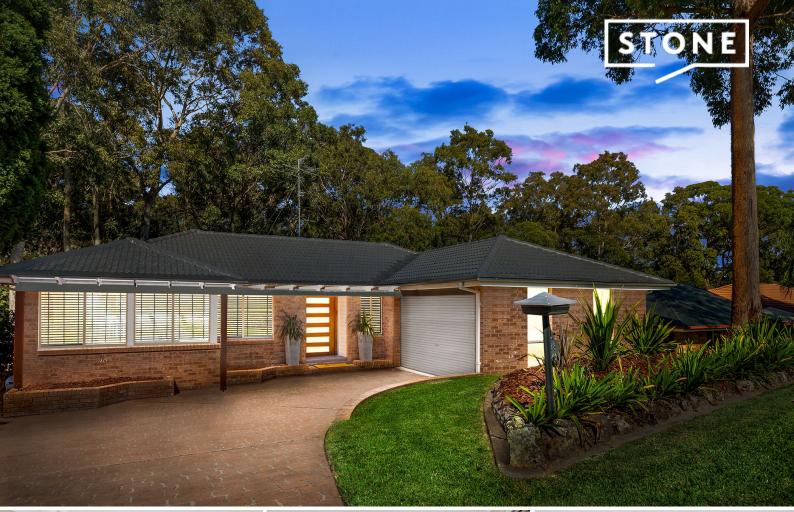

## Modern appeal complimented by a natural setting

Price:

\$715,000

Superbly presented with spacious proportions, this tranquil family home is set over two flexible levels and easily accommodates a modern family lifestyle with four bedrooms, two living areas and fabulous entertainers' deck. Engulfed by lush green reserve and following the line of Sheppards Creek, it's near well-respected schools, transport, daily needs and the lakes pristine waters.

- Cleverly executed dual-flowing design focusing on relaxed indoor/outdoor living
- A breathtaking reserve outlook frames the home and enhances its tranquil appeal
- Smart kitchen with electric cooktop, wall oven, dishwasher and breakfast bar
- Two living areas across both floors, delivering space for all your family needs
- Reserve-facing deck with sheltered cabana extends living spaces outdoors
- Downstairs makes an inviting retreat for teens, in-laws or visiting guests
- Fresh paintwork and floor coverings finished in calm, neutral tones
- Built-in robes, ceiling fans, plenty of useful under-house storage