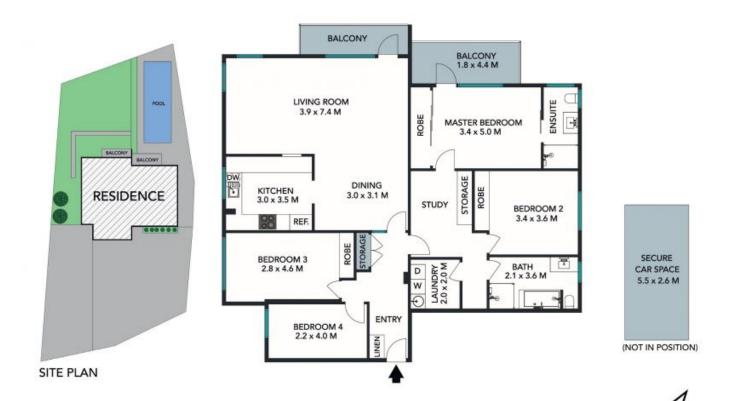

20/12 Cove Avenue Manly, NSW

4 🕮

2 🖽

\$2,900,000

## Absolute harbourfront apartment with sublime views

Mesmerising point blank harbour panoramas take centre stage in this rare absolute harbourfront jewel. Occupying a floor to itself with two sun swept balconies just above the common harbourside lawn with a sparkling pool, it's been recently refurbished and offers further scope to flaunt your designer flair. Indulge yourself in the ultimate waterfront lifestyle experience.

- First time ever offered for sale since 'Malibu' was constructed 56 years ago
- Yacht-sprinkled harbour views from Manly Wharf to North Harbour and beyond
- Enormous L-shaped living and dining space drink in breathtaking water views
- Easy flow to a wide harbourside balcony that soaks in northwest sunlight
- Large tidy kitchen with dishwasher, modernised bathrooms, internal laundry
- Main bedroom with built-ins opens to second balcony, high ceilings, new carpet
- Exclusive Eastern Hill address, short stroll to beaches, wharf and eateries
- Secure car space, one flight of stairs to residence, covers 180sqm on title