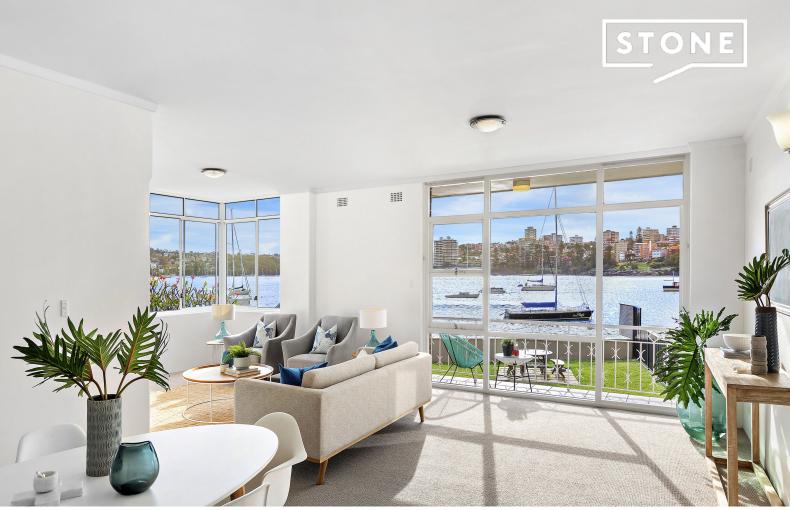

## Absolute harbourfront apartment with sublime views

Mesmerising point blank harbour panoramas take centre stage in this rare absolute harbourfront jewel. Occupying a floor to itself with two sun swept balconies just above the common harbourside lawn with a sparkling pool, it's been recently refurbished and offers further scope to flaunt your designer flair. Indulge yourself in the ultimate waterfront lifestyle experience.

- First time ever offered for sale since 'Malibu' was constructed 56 years ago
- Yacht-sprinkled harbour views from Manly Wharf to North Harbour and beyond
- Enormous L-shaped living and dining space drink in breathtaking water views
- Easy flow to a wide harbourside balcony that soaks in northwest sunlight
- Large tidy kitchen with dishwasher, modernised bathrooms, internal laundry
- Main bedroom with built-ins opens to second balcony, high ceilings, new carpet
- Exclusive Eastern Hill address, short stroll to beaches, wharf and eateries
- Secure car space, one flight of stairs to residence, covers 180sqm on title