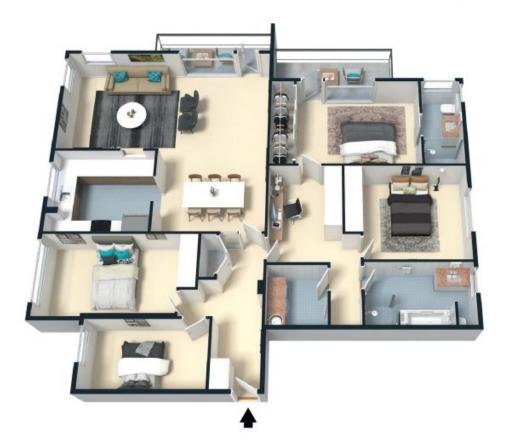

## Absolute harbourfront apartment with sublime views

Mesmerising point blank harbour panoramas take centre stage in this rare absolute harbourfront jewel. Occupying a floor to itself with two sun swept balconies just above the common harbourside lawn with a sparkling pool, it's been recently refurbished and offers further scope to flaunt your designer flair. Indulge yourself in the ultimate waterfront lifestyle experience.

- First time ever offered for sale since 'Malibu' was constructed 56 years ago
- Yacht-sprinkled harbour views from Manly Wharf to North Harbour and beyond
- Enormous L-shaped living and dining space drink in breathtaking water views
- Easy flow to a wide harbourside balcony that soaks in northwest sunlight
- Large tidy kitchen with dishwasher, modernised bathrooms, internal laundry
- Main bedroom with built-ins opens to second balcony, high ceilings, new carpet
- Exclusive Eastern Hill address, short stroll to beaches, wharf and eateries
- Secure car space, one flight of stairs to residence, covers 180sqm on title