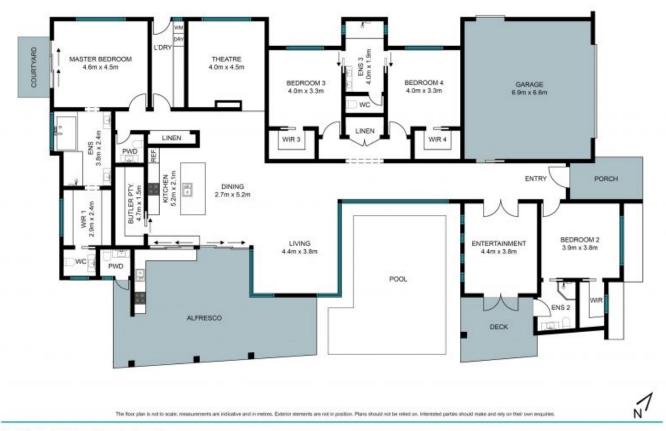

## Major Award winning residence

Features include:

- Heated pool and spa with night lighting
- Sonos remote sound system throughout
- Two way gas fireplace
- Temperature controlled wine room
- Three full bathrooms and an extra two powder rooms internal and external for entertaining
- High rake Cedar alfresco area with built in BBQ, beer & win fridge and sink
- Sashless glass servery window
- Waterfall stone benches inside and out