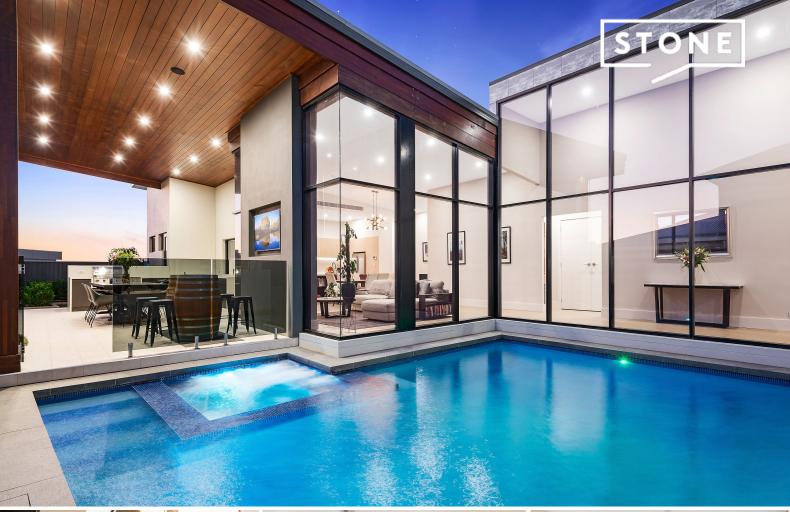

## Major Award winning residence

Features include:

- Heated pool and spa with night lighting
- Sonos remote sound system throughout
- Two way gas fireplace
- Temperature controlled wine room
- Three full bathrooms and an extra two powder rooms internal and external for entertaining
- High rake Cedar alfresco area with built in BBQ, beer & win fridge and sink
- Sashless glass servery window
- Waterfall stone benches inside and out