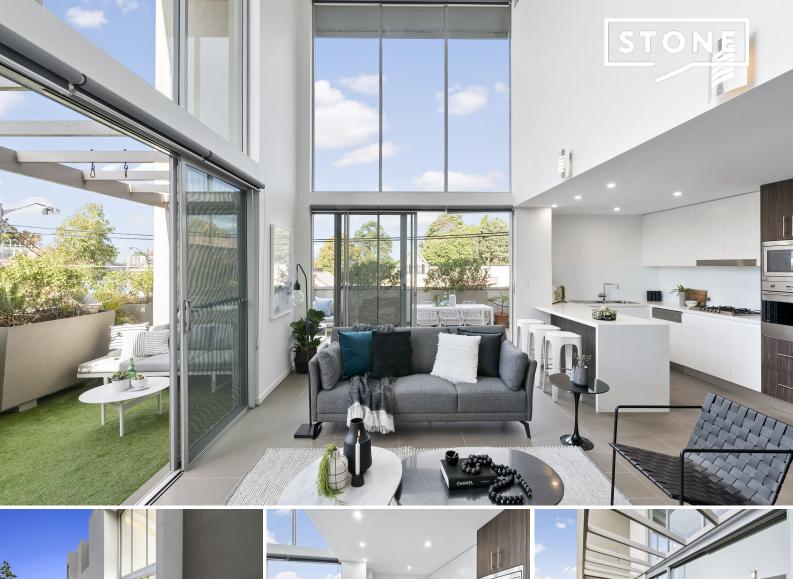

## Natural light, soaring expanse, urban centricity

This spacious dual-level penthouse boasts a double-height ceiling floating high above two waterfalls of glass ensuring sunlight and cross breezes from a tranquil balcony to the broad terrace. At the heart of a Boronia Park Village yet secluded above it all, this architecturally stunning home embodies superb contemporary urban style.

- Immense 248sqm on title
- Circa 2011, boutique block of 8
- North east aspect and treetop views, secure lift access
- Gleaming kitchen, gas, SMEG appliances, Caesarstone, breakfast bar, pantry
- Distinct living areas crafted to enjoy an all-season indoor/outdoor lifestyle
- Tranquil sunlit bedrooms, built-ins, 2 with private a balcony
- 3 huge designer bathrooms, master ensuite, frameless glass, premium finishes
- Reverse-cycle ducted air conditioning, massive storage throughout