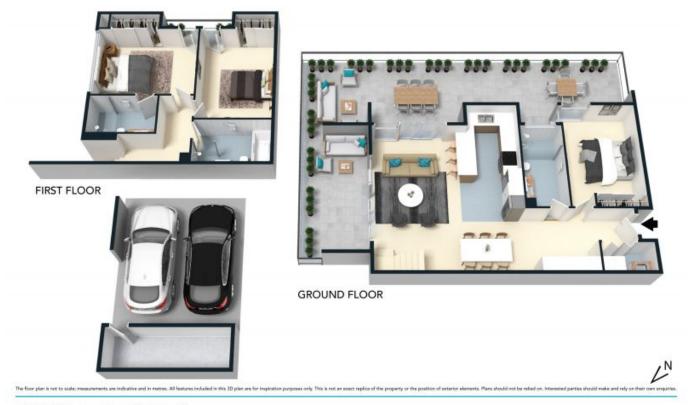

- Immense 248sqm on title
- Circa 2011, boutique block of 8
- North east aspect and treetop views, secure lift access
- Gleaming kitchen, gas, SMEG appliances, Caesarstone, breakfast bar, pantry
- Distinct living areas crafted to enjoy an all-season indoor/outdoor lifestyle
- Tranquil sunlit bedrooms, built-ins, 2 with private a balcony
- 3 huge designer bathrooms, master ensuite, frameless glass, premium finishes
- Reverse-cycle ducted air conditioning, massive storage throughout