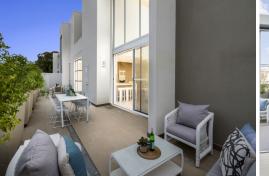

## Natural light, soaring expanse, urban centricity

This spacious dual-level penthouse boasts a double-height ceiling floating high above two waterfalls of glass ensuring sunlight and cross breezes from a tranquil balcony to the broad terrace. At the heart of a Boronia Park Village yet secluded above it all, this architecturally stunning home embodies superb contemporary urban style.

- Immense 248sqm on title
- Circa 2011, boutique block of 8
- North east aspect and treetop views, secure lift access
- Gleaming kitchen, gas, SMEG appliances, Caesarstone, breakfast bar, pantry
- Distinct living areas crafted to enjoy an all-season indoor/outdoor lifestyle
- Tranquil sunlit bedrooms, built-ins, 2 with private a balcony
- 3 huge designer bathrooms, master ensuite, frameless glass, premium finishes
- Reverse-cycle ducted air conditioning, massive storage throughout