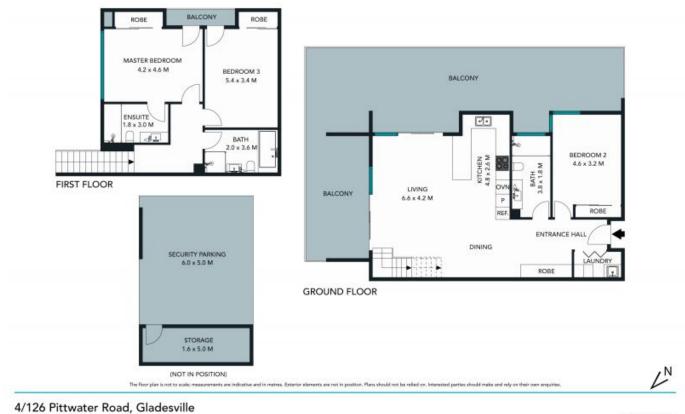

- Immense 248sqm on title
- Circa 2011, boutique block of 8
- North east aspect and treetop views, secure lift access
- Gleaming kitchen, gas, SMEG appliances, Caesarstone, breakfast bar, pantry
- Distinct living areas crafted to enjoy an all-season indoor/outdoor lifestyle
- Tranquil sunlit bedrooms, built-ins, 2 with private a balcony
- 3 huge designer bathrooms, master ensuite, frameless glass, premium finishes
- Reverse-cycle ducted air conditioning, massive storage throughout