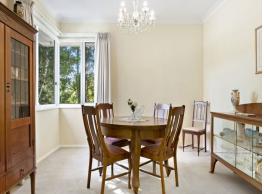

- The residence is positioned on a 790sqm 'flat as a bowling green' piece of land
- Offering an adaptable floor plan ideal for a growing household or downsizers
- Bright, light-filled kitchen, original timber flooring opens to paved terrace
- Spacious formal lounge space features views to a mature private garden and lawn
- Generously sized bedrooms with built-ins and the master enjoys a modern ensuite  $% \left( 1\right) =\left( 1\right) \left( 1\right) +\left( 1\right) \left( 1\right) \left( 1\right) +\left( 1\right) \left( 1$
- Full bathroom, laundry with external access, air conditioning, single garage
- Zoned for Epping Heights Primary School, Epping Boys, Carlingford and Cheltenham Girls High Schools
- Near excellent bus and train links, local shopping villages, cafes and parks