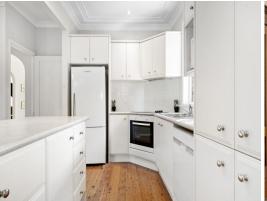

- The residence is positioned on a 790sqm 'flat as a bowling green' piece of land
- Offering an adaptable floor plan ideal for a growing household or downsizers
- Bright, light-filled kitchen, original timber flooring opens to paved terrace
- Spacious formal lounge space features views to a mature private garden and lawn
- Generously sized bedrooms with built-ins and the master enjoys a modern ensuite  $% \left( 1\right) =\left( 1\right) \left( 1\right) +\left( 1\right) \left( 1\right) \left( 1\right) +\left( 1\right) \left( 1$
- Full bathroom, laundry with external access, air conditioning, single garage
- Zoned for Epping Heights Primary School, Epping Boys, Carlingford and Cheltenham Girls High Schools
- Near excellent bus and train links, local shopping villages, cafes and parks