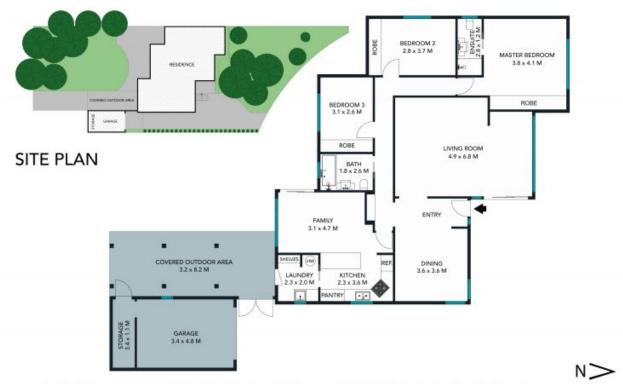

- The residence is positioned on a 790sqm 'flat as a bowling green' piece of land
- Offering an adaptable floor plan ideal for a growing household or downsizers
- Bright, light-filled kitchen, original timber flooring opens to paved terrace
- Spacious formal lounge space features views to a mature private garden and lawn
- Generously sized bedrooms with built-ins and the master enjoys a modern ensuite  $% \left( 1\right) =\left( 1\right) \left( 1\right) +\left( 1\right) \left( 1\right) \left( 1\right) +\left( 1\right) \left( 1$
- Full bathroom, laundry with external access, air conditioning, single garage
- Zoned for Epping Heights Primary School, Epping Boys, Carlingford and Cheltenham Girls High Schools
- Near excellent bus and train links, local shopping villages, cafes and parks

Price:

Sold at Auction \$1,585,000

**James Ramsay** 0420 665 913

**Jeff Jianfu Luo** 0425 286 668

The site plan and floor plan are not to scale, measurements are indicative and in metres. Bushes and trees are placed for illustration purposes. Plans should not be refield on, interested parties should make and rely on their own enquiries.

## 17 Wingrove Avenue, Epping

onerealestate.com.au Produced by DIAKRIT

The Roor plan is not to scale; measurements are indicative and in metres. All features included in this 30 plan are for implication purposes only. This is not an exact replica of the property or the position of exterior elements. Plens should not be reflect on. Intermeted parties should not be reflect on. Intermeted parties should not be reflect on.