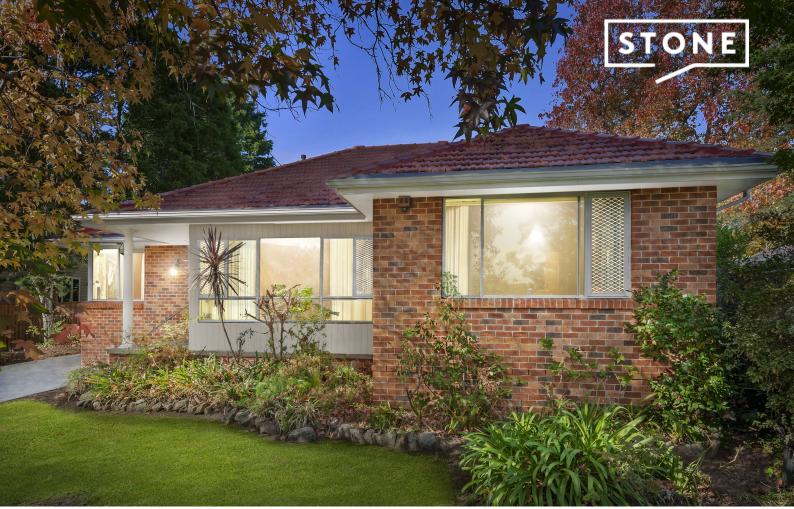

## Welcoming family home basking in northerly aspect

Relaxed, functional and flexible, this charmingly revitalised property, is immaculately maintained and offers privacy, peace and quiet. High ceilings, large windows and a fresh colour palette enhance the airiness of the house and complement the mature gardens and level lawns, it's ready to move-in and enjoy immediately while offering scope to enhance with some personal touches.

- The residence is positioned on a 790sqm 'flat as a bowling green' piece of land
- Offering an adaptable floor plan ideal for a growing household or downsizers
- Bright, light-filled kitchen, original timber flooring opens to paved terrace
- Spacious formal lounge space features views to a mature private garden and lawn
- Generously sized bedrooms with built-ins and the master enjoys a modern ensuite  $% \left( 1\right) =\left( 1\right) \left( 1\right) +\left( 1\right) \left( 1\right) \left( 1\right) +\left( 1\right) \left( 1$
- Full bathroom, laundry with external access, air conditioning, single garage
- Zoned for Epping Heights Primary School, Epping Boys, Carlingford and Cheltenham Girls High Schools
- Near excellent bus and train links, local shopping villages, cafes and parks