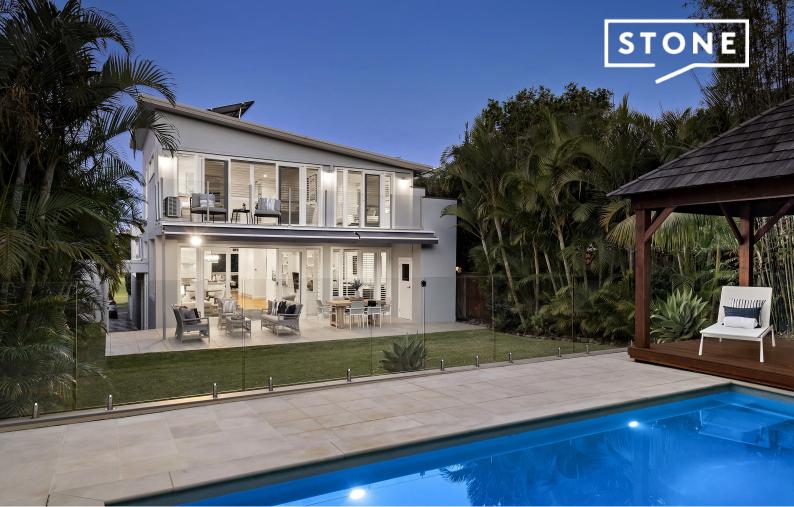

## Luxe beach-style family residence

Magnificent in both proportion and appeal, this impressive beachside residence has recently been architecturally reinvented for streamline indoor/outdoor family living and entertaining. Styled in relaxed coastal chic, superbly appointed and embraced by level tropical gardens with a heated pool and cabana, it sits adjacent to Harbord Park, a short stroll from village shops, beach, buses and the primary school.

- Vast living/dining space with retractable park-side widows and north balcony
- Family and meals area flows to covered poolside entertainers' terrace and level lawn
- Deluxe Quartzite island kitchen with gas stove, dishwasher and coffee machine
- Spacious bedrooms with ceiling fans and built-ins, main with marble ensuite
- Home office, ultra-chic bathrooms, two have heated floors, powder room
- Blackbutt floors, plantation shutters, louvered windows, ducted air conditioning
- Set on 641sqm with poolside cabana, tandem carport, two lock-up storerooms