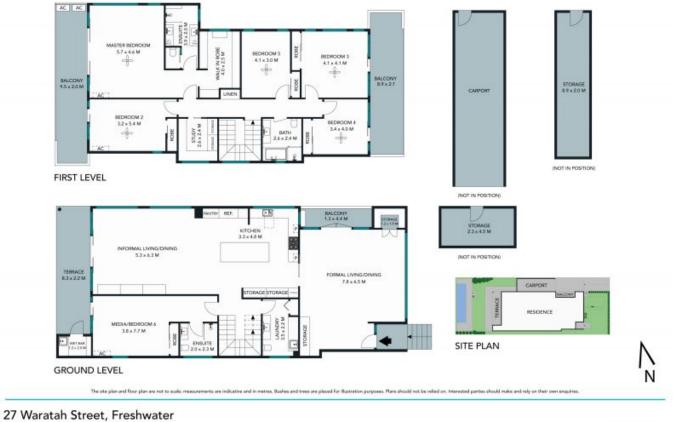

- Perfect floorplan and abundance of space - this could definitely be your forever home!

Price:

Price Range \$3,500,000-\$3,750,000

Maria Cassarino 0411 818 093

Julian Rowe

stonerealestate.com.au

Produced by DIAKRIT

27 Waratah Street, Freshwater stonerealestate.com.au

Produced by DIAKRIT