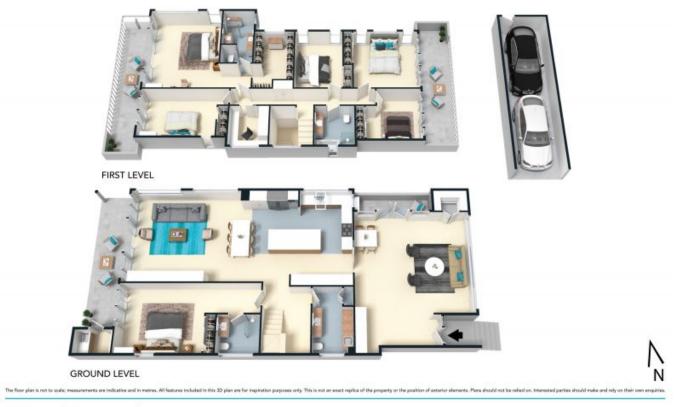

- Perfect floorplan and abundance of space - this could definitely be your forever home!

Price:

Price Range \$3,500,000-\$3,750,000

Maria Cassarino 0411 818 093

Julian Rowe

stonerealestate.com.au

Produced by DIAKRIT

27 Waratah Street, Freshwater stonerealestate.com.au

Produced by DIAKRIT