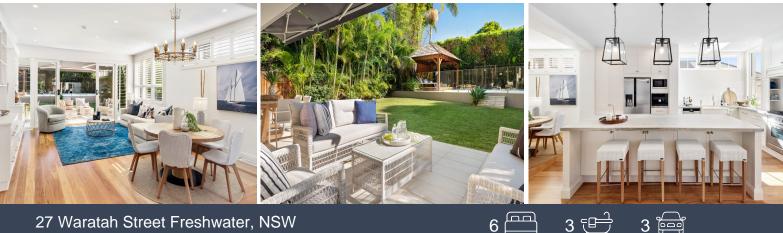

- Vast living/dining space with retractable park-side widows and north balcony
- Family and meals area flows to covered poolside entertainers' terrace and level lawn
- Deluxe Quartzite island kitchen with gas stove, dishwasher and coffee machine
- Spacious bedrooms with ceiling fans and built-ins, main with marble ensuite
- Home office, ultra-chic bathrooms, two have heated floors, powder room
- Blackbutt floors, plantation shutters, louvered windows, ducted air conditioning
- Set on 641sqm with poolside cabana, tandem carport, two lock-up storerooms

27 Waratah Street, Freshwater stonerealestate.com.au

Produced by DIAKRIT