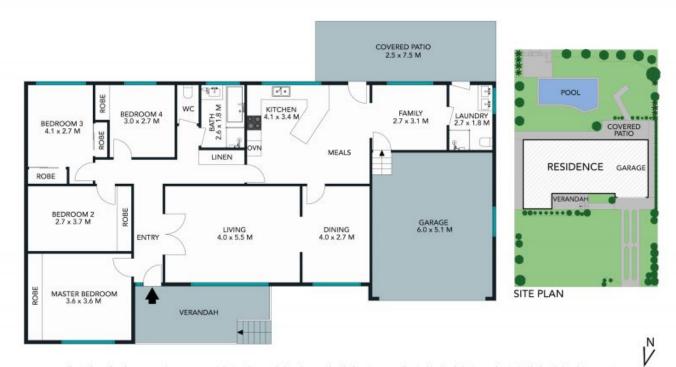

## Prime opportunity in convenient location

Proudly poised on the high side of the street across a large 929sqm block with 23.3m frontage, this cherished family classic delivers a standout opportunity to conceive a dream home in a sought-after setting. With a solid brick exterior, prime northerly aspect and copious natural light, it holds everything in its favour along with central access to shops, transport and reputable schools.

- Traditional layout with scope for subtle enhancements or larger upgrade (STCA)
- Immediate sense of space and light with generous ceilings, leafy outdoor views
- Well-presented formal living and dining zones oriented to enjoy front gardens
- Large eat-in kitchen with gas cooking, considerable storage and casual meals
- Central hallway connects four bedrooms each with floor-to-ceiling built-ins
- Original main bath, laundry with extra shower, lock-up garage/internal access Impressive rear yard with gleaming pool, sweeping lawns and entertaining patio
- Quiet street close to Roselea Public, Carlingford High, station and golf club

**Price:** Contact Agent **Council Rates:** \$415.10 p/q

**Kevin Dearlove** 0403 338 302

**Dean Foundas** 0433 288 244

The site plan and floor plan are not to scale; measurements are indicative and in metres. Bushes and trees are placed for illustration purposes. Mans should not be relied on. Interested perties should make and rely on their own enquiries.