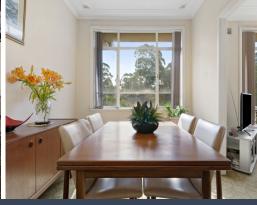

- Traditional layout with scope for subtle enhancements or larger upgrade (STCA)
- Immediate sense of space and light with generous ceilings, leafy outdoor views
- Well-presented formal living and dining zones oriented to enjoy front gardens
- Large eat-in kitchen with gas cooking, considerable storage and casual meals
- Central hallway connects four bedrooms each with floor-to-ceiling built-ins
- Original main bath, laundry with extra shower, lock-up garage/internal access Impressive rear yard with gleaming pool, sweeping lawns and entertaining patio
- Quiet street close to Roselea Public, Carlingford High, station and golf club