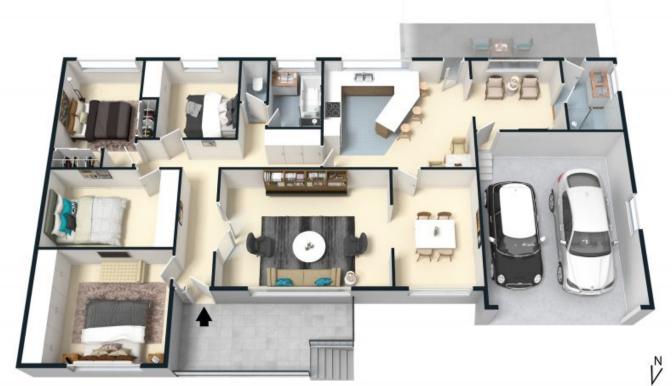

94 Lamorna Avenue, Beecroft

stonerealestate.com.au Produced by DIAKRIT

The floor plan is not to scale; measurements are indicative and in metries. All features included in this 3D plan are for inspiration purposes only. This is not an exact replics of the property or the position of exterior elements. Plans should not be relied on, interested perties should not be relied on. Interested perties should not be relied on.

## 94 Lamorna Avenue, Beecroft stonerealestate.com.au

erealestate.com.au Produced by DIAKRIT