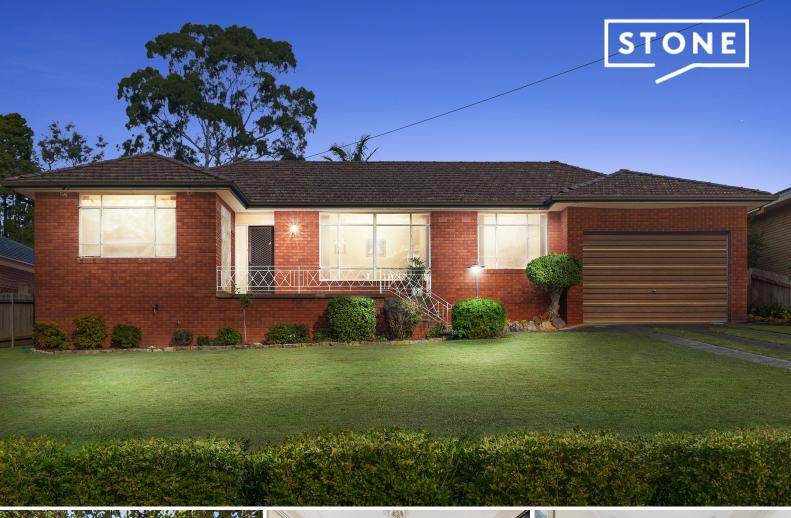

## Prime opportunity in convenient location

Proudly poised on the high side of the street across a large 929sqm block with 23.3m frontage, this cherished family classic delivers a standout opportunity to conceive a dream home in a sought-after setting. With a solid brick exterior, prime northerly aspect and copious natural light, it holds everything in its favour along with central access to shops, transport and reputable schools.

- Traditional layout with scope for subtle enhancements or larger upgrade (STCA)
- Immediate sense of space and light with generous ceilings, leafy outdoor views
- Well-presented formal living and dining zones oriented to enjoy front gardens
- Large eat-in kitchen with gas cooking, considerable storage and casual meals
- Central hallway connects four bedrooms each with floor-to-ceiling built-ins
- Original main bath, laundry with extra shower, lock-up garage/internal access Impressive rear yard with gleaming pool, sweeping lawns and entertaining patio
- Quiet street close to Roselea Public, Carlingford High, station and golf club