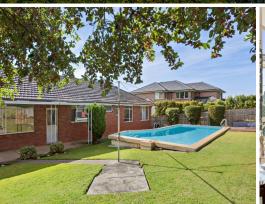

- Traditional layout with scope for subtle enhancements or larger upgrade (STCA)
- Immediate sense of space and light with generous ceilings, leafy outdoor views
- Well-presented formal living and dining zones oriented to enjoy front gardens
- Large eat-in kitchen with gas cooking, considerable storage and casual meals
- Central hallway connects four bedrooms each with floor-to-ceiling built-ins
- Original main bath, laundry with extra shower, lock-up garage/internal access Impressive rear yard with gleaming pool, sweeping lawns and entertaining patio
- Quiet street close to Roselea Public, Carlingford High, station and golf club