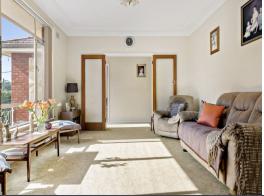

- Traditional layout with scope for subtle enhancements or larger upgrade (STCA)
- Immediate sense of space and light with generous ceilings, leafy outdoor views
- Well-presented formal living and dining zones oriented to enjoy front gardens
- Large eat-in kitchen with gas cooking, considerable storage and casual meals
- Central hallway connects four bedrooms each with floor-to-ceiling built-ins
- Original main bath, laundry with extra shower, lock-up garage/internal access Impressive rear yard with gleaming pool, sweeping lawns and entertaining patio
- Quiet street close to Roselea Public, Carlingford High, station and golf club