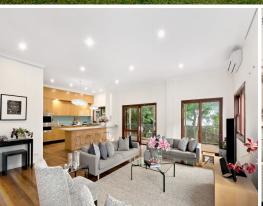

- Elegant character-filled lounge room flows to north/east-facing covered verandah
- Sophisticated dining room and spacious living room spills to outdoor entertaining
- Large covered deck with private leafy aspect, level lawn & sundrenched terrace
- Contemporary gas kitchen with stone breakfast bar, quality s/s appliances, WIP
- Master bedroom features sunny balcony with views, WIR, ensuite & dressing room
- Four further bedrooms with BIRs including one on ground floor ideal for guests Family room, designer bathrooms, laundry, r/c air, high ceilings, gas for bbq
- Carport with covered internal access, Lindfield Public and Killara High catchment