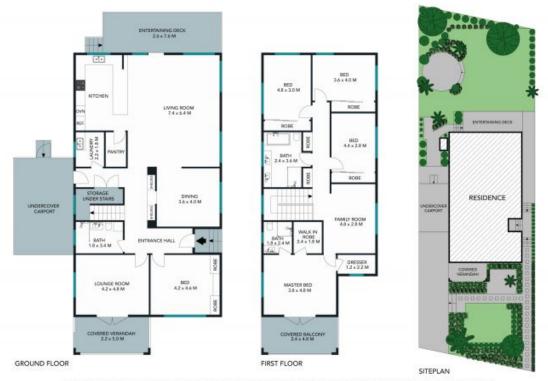

- Elegant character-filled lounge room flows to north/east-facing covered verandah
- Sophisticated dining room and spacious living room spills to outdoor entertaining
- Large covered deck with private leafy aspect, level lawn & sundrenched terrace
- Contemporary gas kitchen with stone breakfast bar, quality s/s appliances, WIP
- Master bedroom features sunny balcony with views, WIR, ensuite & dressing room
- Four further bedrooms with BIRs including one on ground floor ideal for guests Family room, designer bathrooms, laundry, r/c air, high ceilings, gas for bbq
- Carport with covered internal access, Lindfield Public and Killara High catchment

 $\angle^{\mathsf{N}}$ 

99 Bent Street, Linfield stonerealestate.com.au

prorecelestate.com.au Produced by DIAKRIT

GROUND FLOOR FIRST FLOOR

99 Bent Street, Linfield stonerealestate.com.au Produced by DIAKRIT