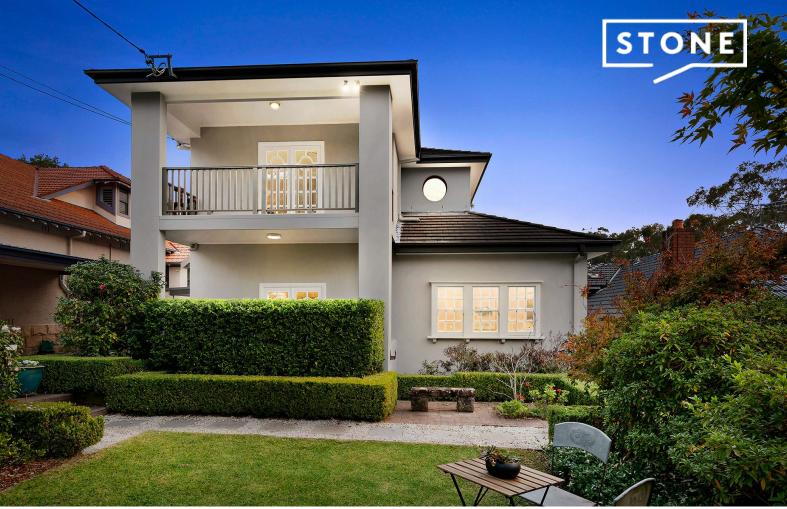

99 Bent Street Lindfield, NSW

5 📇

3 🖽

## Classic family haven with space for all

Beautifully renovated and extended into a modern entertainer's home, this character residence offers exceptional family living, with spacious designer interiors and a choice of private and tranquil alfresco settings. Peacefully positioned a stroll into Lindfield Village provides easy access to every lifestyle amenity, including shopping, restaurants and rail.

- Elegant character-filled lounge room flows to north/east-facing covered verandah
- Sophisticated dining room and spacious living room spills to outdoor entertaining
- Large covered deck with private leafy aspect, level lawn & sundrenched terrace
- Contemporary gas kitchen with stone breakfast bar, quality s/s appliances, WIP
- Master bedroom features sunny balcony with views, WIR, ensuite & dressing room
- Four further bedrooms with BIRs including one on ground floor ideal for guests Family room, designer bathrooms, laundry, r/c air, high ceilings, gas for bbq
- Carport with covered internal access, Lindfield Public and Killara High catchment