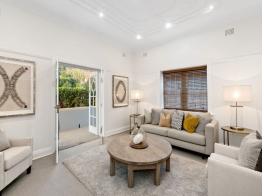

- Elegant character-filled lounge room flows to north/east-facing covered verandah
- Sophisticated dining room and spacious living room spills to outdoor entertaining
- Large covered deck with private leafy aspect, level lawn & sundrenched terrace
- Contemporary gas kitchen with stone breakfast bar, quality s/s appliances, WIP
- Master bedroom features sunny balcony with views, WIR, ensuite & dressing room
- Four further bedrooms with BIRs including one on ground floor ideal for guests Family room, designer bathrooms, laundry, r/c air, high ceilings, gas for bbq
- Carport with covered internal access, Lindfield Public and Killara High catchment