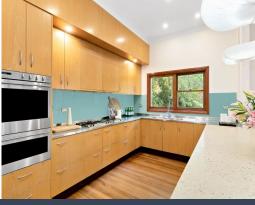

- Elegant character-filled lounge room flows to north/east-facing covered verandah
- Sophisticated dining room and spacious living room spills to outdoor entertaining
- Large covered deck with private leafy aspect, level lawn & sundrenched terrace
- Contemporary gas kitchen with stone breakfast bar, quality s/s appliances, WIP
- Master bedroom features sunny balcony with views, WIR, ensuite & dressing room
- Four further bedrooms with BIRs including one on ground floor ideal for guests Family room, designer bathrooms, laundry, r/c air, high ceilings, gas for bbq
- Carport with covered internal access, Lindfield Public and Killara High catchment