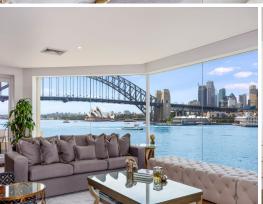

## The Pinnacle of Luxury

Breathtaking, uninterrupted views of Harbour Bridge and Opera House from this one-of-a-kind luxury apartment located in the exclusive "Point House". This designer apartment showcases Sydney Harbour and has been beautifully renovated and furnished throughout. Additional features include;

- Expansive living and dining are with dramatic Harbour and city backdrop
- -Tastefully furnished throughout
- -Designer kitchen with Miele appliances and separate butler's pantry
- -Two extensive entertaining terraces with dramatic bridge backdrop
- -Luxury master suite overlooking the Harbour featuring a study, abundance of wardrobes, automatic blinds and an elegant ensuite bathroom with double shower, separate bath and heated floors
- -Two additional double bedrooms with access directly onto one of the two terraces
- -Impressive main bathroom with heated floors
- -Air-conditioning and Internal laundry