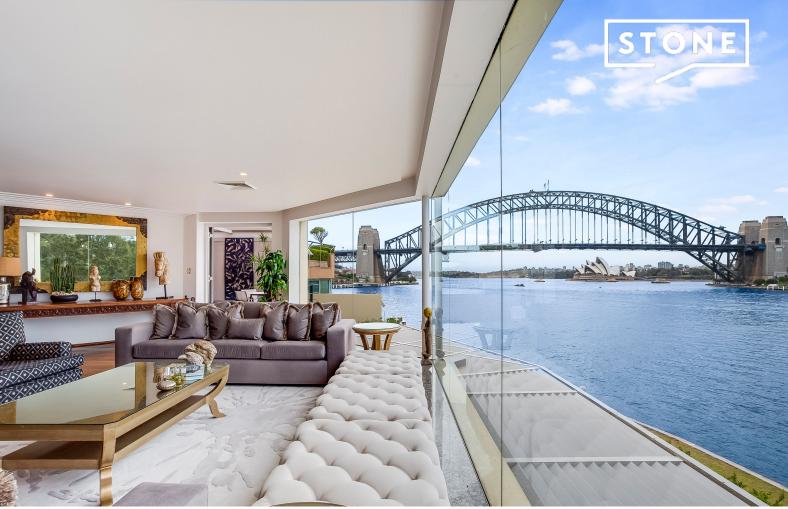

## The Pinnacle of Luxury

Breathtaking, uninterrupted views of Harbour Bridge and Opera House from this one-of-a-kind luxury apartment located in the exclusive "Point House". This designer apartment showcases Sydney Harbour and has been beautifully renovated and furnished throughout. Additional features include;

- Expansive living and dining are with dramatic Harbour and city backdrop
- -Tastefully furnished throughout
- -Designer kitchen with Miele appliances and separate butler's pantry
- -Two extensive entertaining terraces with dramatic bridge backdrop
- -Luxury master suite overlooking the Harbour featuring a study, abundance of wardrobes, automatic blinds and an elegant ensuite bathroom with double shower, separate bath and heated floors
- -Two additional double bedrooms with access directly onto one of the two terraces
- -Impressive main bathroom with heated floors
- -Air-conditioning and Internal laundry