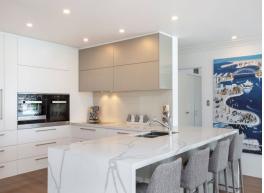

- Expansive living and dining are with dramatic Harbour and city backdrop
- -Tastefully furnished throughout
- -Designer kitchen with Miele appliances and separate butler's pantry
- -Two extensive entertaining terraces with dramatic bridge backdrop
- -Luxury master suite overlooking the Harbour featuring a study, abundance of wardrobes, automatic blinds and an elegant ensuite bathroom with double shower, separate bath and heated floors
- -Two additional double bedrooms with access directly onto one of the two terraces
- -Impressive main bathroom with heated floors
- -Air-conditioning and Internal laundry