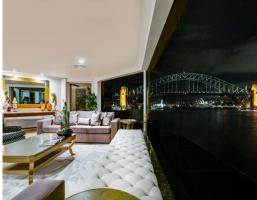

## The Pinnacle of Luxury

Breathtaking, uninterrupted views of Harbour Bridge and Opera House from this one-of-a-kind luxury apartment located in the exclusive "Point House". This designer apartment showcases Sydney Harbour and has been beautifully renovated and furnished throughout. Additional features include;

- Expansive living and dining are with dramatic Harbour and city backdrop
- -Tastefully furnished throughout
- -Designer kitchen with Miele appliances and separate butler's pantry
- -Two extensive entertaining terraces with dramatic bridge backdrop
- -Luxury master suite overlooking the Harbour featuring a study, abundance of wardrobes, automatic blinds and an elegant ensuite bathroom with double shower, separate bath and heated floors
- -Two additional double bedrooms with access directly onto one of the two terraces
- -Impressive main bathroom with heated floors
- -Air-conditioning and Internal laundry