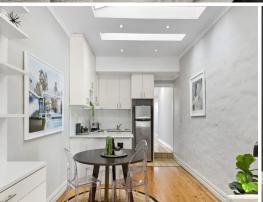

- A boutique street close to Leichhardt cafes, dining and shopping
- Skylit open plan living space with lounge and dining areas
- Polished floors, customised built-in shelving and an original fireplace
- Well-equipped modern kitchen, full bathroom and internal laundry
- An air-conditioned double bedroom with built-in wardrobes
- French doors that open onto a private entertainment courtyard
- Rear lane access and potential for off-street parking (STCA)
- Opposite Quinn Playground, within a stroll to Petersham station