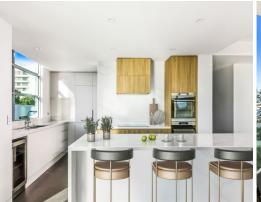

## Unmatched luxury on the beach

Where panoramic views extend from sunrise over the Pacific Ocean to sunset over the Illawarra Escarpment it's time to rise above it all and enjoy the best location and views in North Wollongong. The executive residence of 1A Kembla Street is situated less than 150m to the sands of North Wollongong Beach and offers a luxurious level of living, space and privacy. With an abundance of cafes, restaurants, parks and cycleways within walking distance, this exquisite property is unmatched in location, inclusions and style.

- Privacy and security at the forefront of design with key fob access and direct elevator entry from each level
- Master bedroom features large walk in wardrobe and ensuite finished with quality inclusions
- Featuring four bedrooms, an abundance of storage and space to relax through the apartment
- Great parking with an oversized double lock up garage allocated to the residence