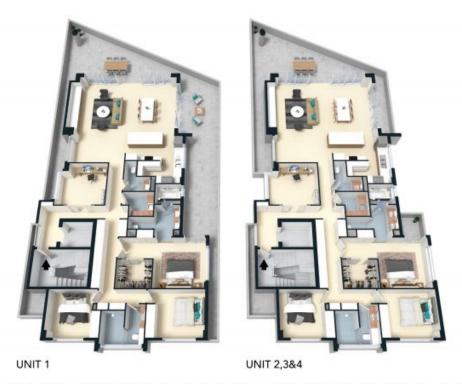

is unmatched in location, inclusions and style.

- Privacy and security at the forefront of design with key fob access and direct elevator entry from each level
- Master bedroom features large walk in wardrobe and ensuite finished with quality inclusions
- Featuring four bedrooms, an abundance of storage and space to relax through the apartment
- Great parking with an oversized double lock up garage allocated to the residence

Price:

\$2,500,000



Paul Piacentin 0411 754 884



Matthew Kasbarian 0432 521 051



he floor plan is not to scale; measurements are indicative and in metres. Enterior elements are not in position. Plans should not be reflect on, interested perties should make and rely on their own enquire

1A Kembla Street, Wollongong stonerealestate.com.au

Produced by DIAKRIT



The floor plan is not to scale; measurements are indicative and in motives. All features included in this 3D plan are for inspiration purposes only. This is not an exact replics of the property or the position of exterior elements. Plans should not be refield on, interested parties should make and rely on their own emplaines.

1A Kembla Street, Wollongong stonerealestate.com.au

Produced by DIAKRIT