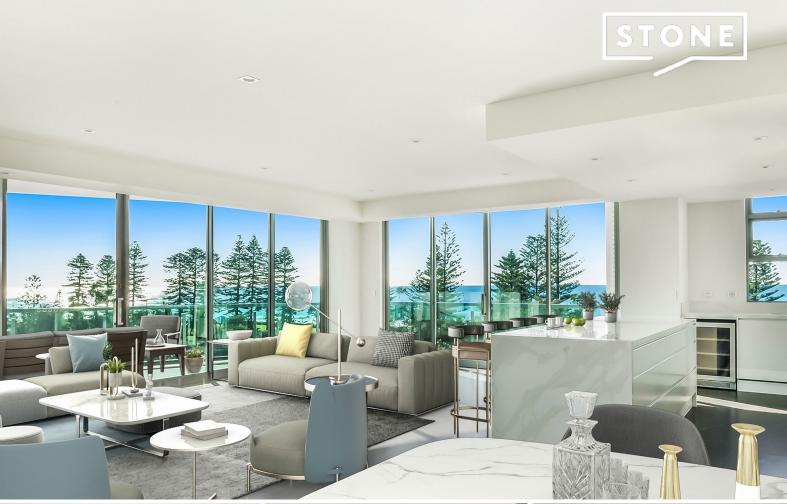

## Unmatched luxury on the beach

Where panoramic views extend from sunrise over the Pacific Ocean to sunset over the Illawarra Escarpment it's time to rise above it all and enjoy the best location and views in North Wollongong. The executive residence of 1A Kembla Street is situated less than 150m to the sands of North Wollongong Beach and offers a luxurious level of living, space and privacy. With an abundance of cafes, restaurants, parks and cycleways within walking distance, this exquisite property is unmatched in location, inclusions and style.

- Privacy and security at the forefront of design with key fob access and direct elevator entry from each level
- Master bedroom features large walk in wardrobe and ensuite finished with quality inclusions
- Featuring four bedrooms, an abundance of storage and space to relax through the apartment
- Great parking with an oversized double lock up garage allocated to the residence