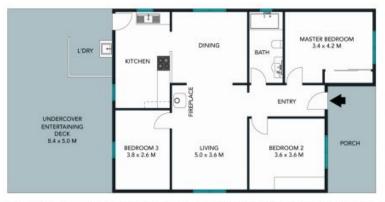

## 24 Swanson Street, Weston

stonerealestate.com.au Produced by DIAKRIT

The ficor plan is not to scale; measurements are indicative and in metres. All features included in this 3D plan are for improvision purposes only. This is not an exact replics of the property or the position of exterior elements. Plans should not be neited on, interested parties should nake and rely on their own emparies.