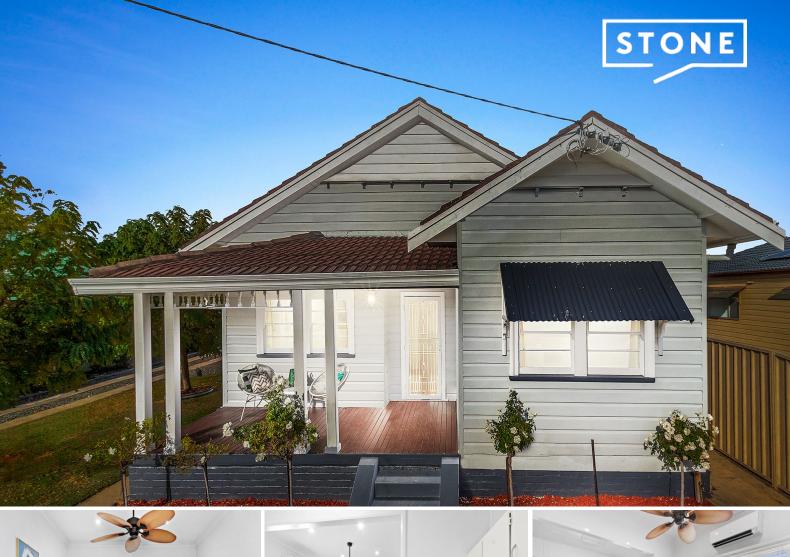

24 Swanson Street Weston, NSW

3 📇

## A Federation find for new buyers

A terrific first home or investment beckons in this freshly presented home, where generous land dimensions, a traditional three-bedroom layout and a convenient setting defines its instant appeal. Also showcasing a fabulous alfresco deck, double garage and single carport, it lies a stroll away from the local school, pub and shops and is ready for instant enjoyment.

- Freshly updated home resting on a perfectly level landholding
- Open-plan living and dining warmed by a wood burning combustion fire
- Neat, practical kitchen with electric cooking and direct deck access
- Three bedrooms anchored around a bright and breezy bathroom
- Large entertainer's alfresco deck links with a secure, generously sized yard
- Tandem double garage with attached single carport and extra driveway parking
- Under 3kms to the heart of Kurri's busy shopping precinct and cafes