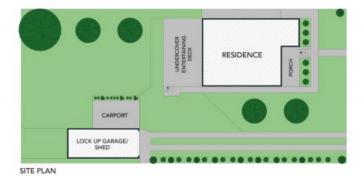

**Price:** \$393,000 **Council Rates:** \$413.00 p/q

Water Rates: \$741.00/year (approx)

Debra Ford

0413 478 655

te site plan and floor glan are not to scale; measurements are indicative and in metros. Bushes and trees are placed for illustration purposes. Plans should not be relied on, interested parties should make and only on their own enquiries.