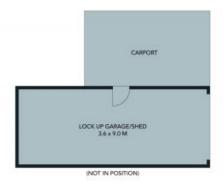

**Price:** \$393,000 **Council Rates:** \$413.00 p/q

Water Rates: \$741.00/year (approx)

Debra Ford

0413 478 655

te site plan and floor glan are not to scale; measurements are indicative and in metros. Bushes and trees are placed for illustration purposes. Plans should not be relied on, interested parties should make and only on their own enquiries.