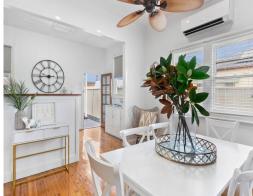

- Freshly updated home resting on a perfectly level landholding
- Open-plan living and dining warmed by a wood burning combustion fire
- Neat, practical kitchen with electric cooking and direct deck access
- Three bedrooms anchored around a bright and breezy bathroom
- Large entertainer's alfresco deck links with a secure, generously sized yard
- Tandem double garage with attached single carport and extra driveway parking
- Under 3kms to the heart of Kurri's busy shopping precinct and cafes