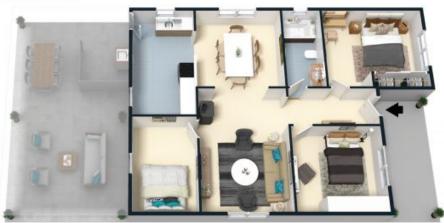

, practical kitchen with electric cooking and direct deck access
- Three bedrooms anchored around a bright and breezy bathroom
- Large entertainer's alfresco deck links with a secure, generously sized yard
- Tandem double garage with attached single carport and extra driveway parking
- Under 3kms to the heart of Kurri's busy shopping precinct and cafes

**Price:** \$393,000 **Council Rates:** \$413.00 p/q

Water Rates: \$741.00/year (approx)



Debra Ford

0413 478 655







te site plan and floor glan are not to scale; measurements are indicative and in metros. Bushes and trees are placed for illustration purposes. Plans should not be relied on, interested parties should make and only on their own enquiries.

N

## 24 Swanson Street, Weston

stonerealestate.com.au Produced by DIAKRIT





The ficor plan is not to scale; measurements are indicative and in metres. All features included in this 3D plan are for improvision purposes only. This is not an exact replics of the property or the position of exterior elements. Plans should not be neited on, interested parties should nake and rely on their own emparies.

## 24 Swanson Street, Weston stonerealestate.com.au

Produced by **DIAKRIT**