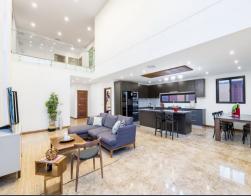

Substantial interiors feature a light filled open design with soaring double height ceilings and expansive windows that maximise the amount of northerly sunlight that gets through. This area also includes a gourmet stone kitchen fitted with top-of-the-line appliances, plenty of cupboard space and breakfast bar seating.