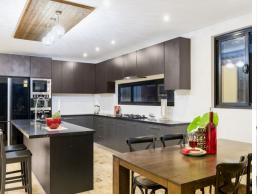

Substantial interiors feature a light filled open design with soaring double height ceilings and expansive windows that maximise the amount of northerly sunlight that gets through. This area also includes a gourmet stone kitchen fitted with top-of-the-line appliances, plenty of cupboard space and breakfast bar seating.