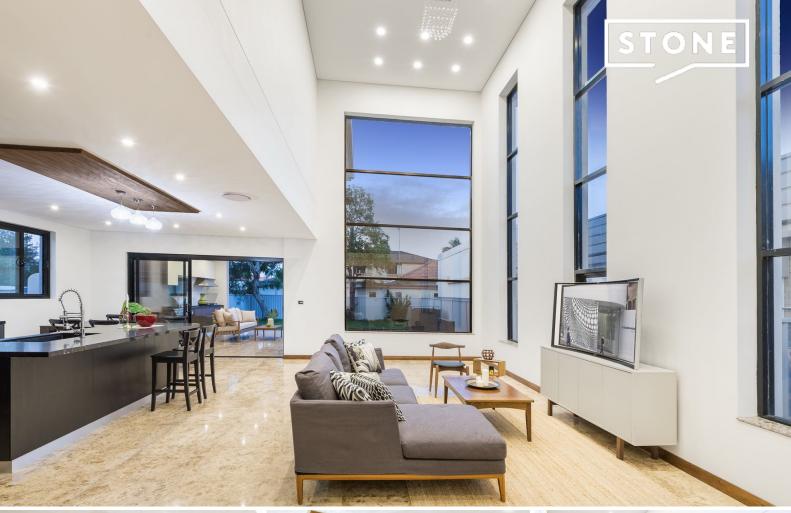

Substantial interiors feature a light filled open design with soaring double height ceilings and expansive windows that maximise the amount of northerly sunlight that gets through. This area also includes a gourmet stone kitchen fitted with top-of-the-line appliances, plenty of cupboard space and breakfast bar seating.