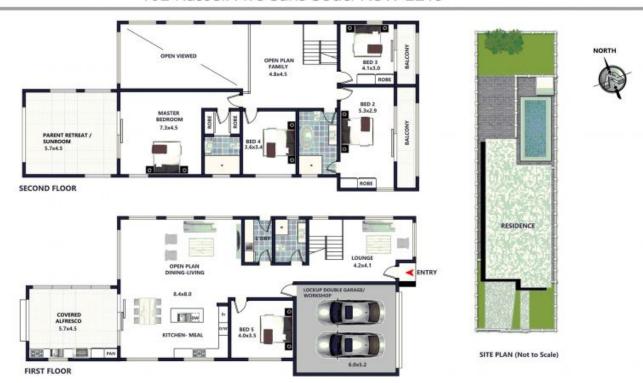

## 102 Russell Ave Sans Souci NSW 2219

DISCLAIMER: THIS IS FOR ILLUSTRATIVE PURPOSES ONLY. ALL DIMENSIONS ARE APPROXIMATE AND NOT CONSTITUTE PART OF ANY LEGAL DOCUMENTS, FURNITURE NOT INCLUDED.

All dimensions are approximate Actual dimension may vary, Real Estate Prox Turns Proposed by 1-biolass Signalicon