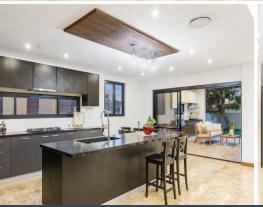

Substantial interiors feature a light filled open design with soaring double height ceilings and expansive windows that maximise the amount of northerly sunlight that gets through. This area also includes a gourmet stone kitchen fitted with top-of-the-line appliances, plenty of cupboard space and breakfast bar seating.