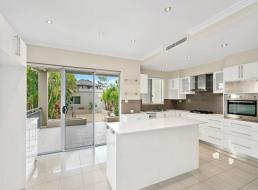

## Luxurious & Private Residence

Nestled in one of Sans Souci's tranquil locations is this ultra contemporary dual level semi designed with a focus on outdoor living & entertaining.

- Boasting 3 generous size bedrooms plus office/study, master bedroom with ensuite and walk-in robe
- Two bedrooms with mirror built-in's and access to balcony
- Lavish bathroom with spa bath
- Separate living and dining area with timber floorboards
- Polyurethane kitchen with Caesarstone bench tops include European stainless steel gas cooking, dishwasher and island bench
- Internal laundry plus guest powder room & north facing alfresco entertaining terrace
- Ducted air-conditioning, alarm/video intercom system & rear lane access to a remote control double lock-up garage
- Gardens to be maintained at owners expense