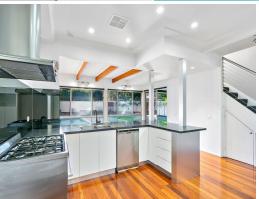

- Chic lounge area is fully equipped for home theatre viewing
- Fluid dining and casual spaces with stunning pool outlooks
- Vast in-ground swimming pool has easycare paved surrounds
- Landscaped gardens with a relaxing alfresco dining patio
- Breakfast bar kitchen, gourmet gas cooker, ducted air-conditioning
- Well scaled bedrooms, two with large mirrored built-in wardrobes
- Sleek bathroom displays European tapware and frameless shower
- Timber floors, security camera system and laundry with w/c