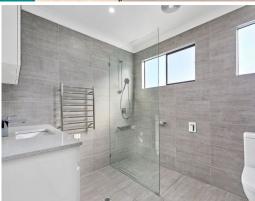

- Chic lounge area is fully equipped for home theatre viewing
- Fluid dining and casual spaces with stunning pool outlooks
- Vast in-ground swimming pool has easycare paved surrounds
- Landscaped gardens with a relaxing alfresco dining patio
- Breakfast bar kitchen, gourmet gas cooker, ducted air-conditioning
- Well scaled bedrooms, two with large mirrored built-in wardrobes
- Sleek bathroom displays European tapware and frameless shower
- Timber floors, security camera system and laundry with w/c