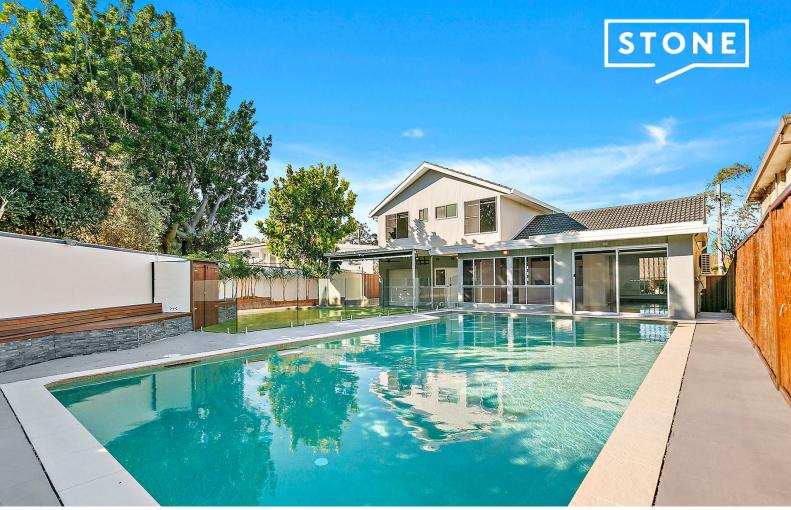

49 Bellingara Road Sylvania, NSW

Ultra-Contemporary Dual Level Family Retreat

Featuring grand proportions and a flowing layout, this dual level residence has transformed contemporary family retreat with light soaked interiors and enviable entertainment facilities. It is set within easy reach of Shire beaches and only 22km to the CBD.

- Chic lounge area is fully equipped for home theatre viewing
- Fluid dining and casual spaces with stunning pool outlooks
- Vast in-ground swimming pool has easycare paved surrounds
- Landscaped gardens with a relaxing alfresco dining patio
- Breakfast bar kitchen, gourmet gas cooker, ducted air-conditioning
- Well scaled bedrooms, two with large mirrored built-in wardrobes
- Sleek bathroom displays European tapware and frameless shower
- Timber floors, security camera system and laundry with w/c