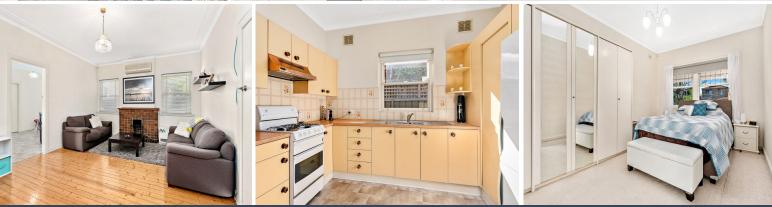

- 3 spacious and light-filled bedrooms
- Large lounge with polished floorboards, dining off kitchen
- Neatly presented kitchen and bathroom
- Tranquil grassed rear yard with covered entertaining and manicured lawns
- Rear lane access to lock-up garage
- Detached studio/teenage retreat/home office at the rear which includes modern kitchenette and updated bathroom with polished concrete flooring
- Split system air-conditioning and gas heating
- Solar panels installed effectively reducing your utility bills